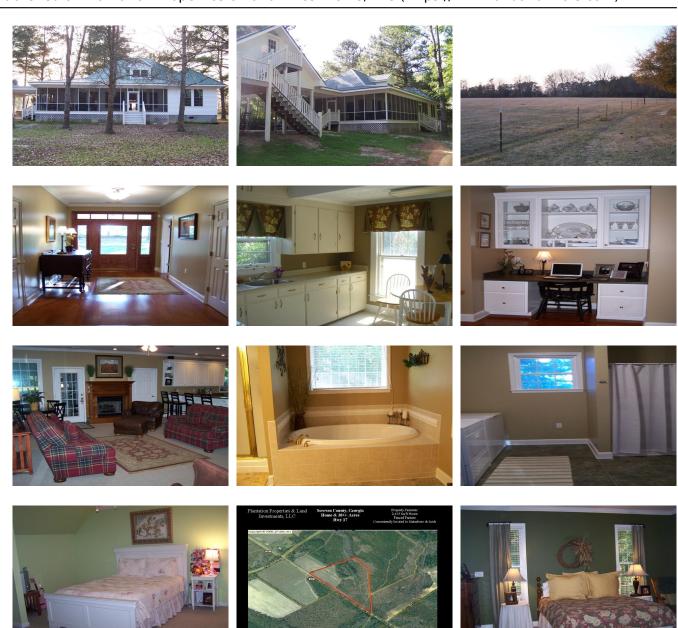

## **Home and 30 Acres**

SOLD Beautiful 2,415 sq ft home with 3 bedrooms, 3 baths, large kitchen, open family room w/fireplace, upstairs bonus room, hardwood floors, spacious laundry/mud room with sink and shower,large screeened in porch, barn with stable and storage, fenced in pasture, wooded land, and stream running through property. Conveniently located to Savannah and Statesboro Georgia. This property is a must see! Call Jason Williams today to schedule an appointment.

Price: \$288,000 Property Type: Land

Status: Sold

Street/Address: 2080 Scarboro hwy

City: Sylvania State: Georgia Zip code: 30467 County: screven Acreage: 30

Per Acre Price: \$0.00 Phone Number:

**Email:** 