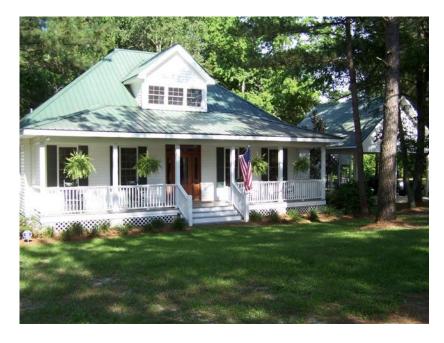

## **Home and 30 Acres**

SOLD Beautiful 2,415 sq ft home with 3 bedrooms, 3 baths, large kitchen, open family room w/fireplace, upstairs bonus room, hardwood floors, spacious laundry/mud room with sink and shower,large screeened in porch, barn with stable and storage, fenced in pasture, wooded land, and stream running through property. Conveniently located to Savannah and Statesboro Georgia. This property is a must see! Call Jason Williams today to schedule an appointment.

Price: \$288,000 Property Type: Land

Status: Sold

Street/Address: 2080 Scarboro hwy

City: Sylvania State: Georgia Zip code: 30467 County: screven Acreage: 30

Per Acre Price: \$0.00 Phone Number:

**Email:** 