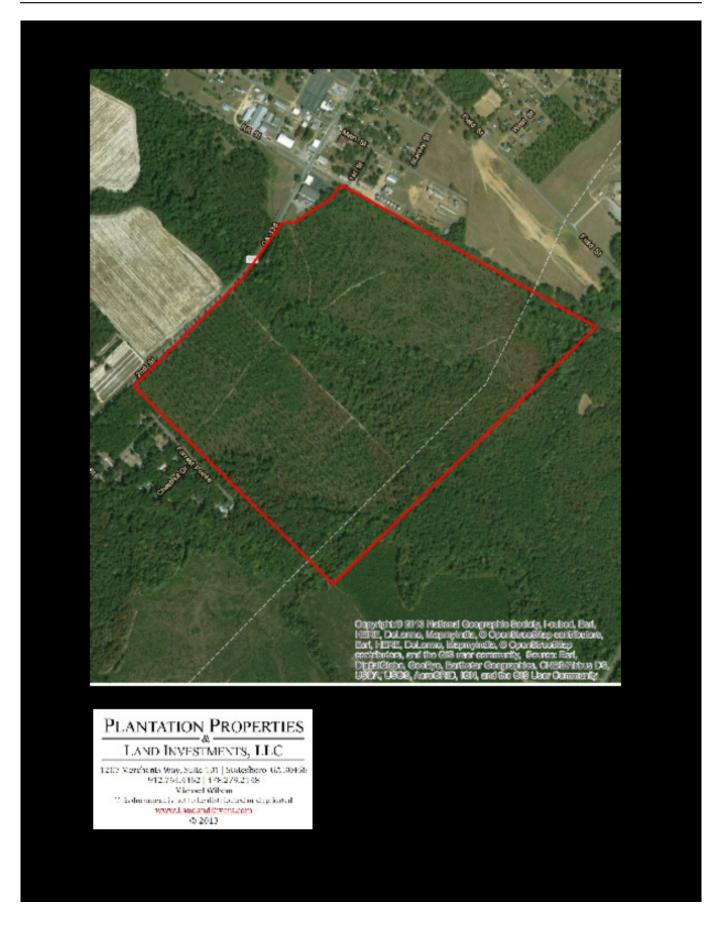

## Little Rocky Creek

Little Rocky Creek is 220 +/- acres located along HWY 338 on the outskirts of the small town of Dudley. The upland portions of the tract are in mature pine timber that has been thinned to a residential stocking. The property has frontage on an unnamed creek as well as along Little Rocky Creek. The creek frontage and bottom land is forested in native hardwoods. A mixture of oaks, hickory, and magnolia line the creeks and surrounding flats. Approximately 2,400 feet of fronatge along Highway 338 allows for great access while also aiding in future development or division. This property would be perfect for a large estate or division between two or more buyers. Please contact us with any questions you may have or to schedule a time to tour this attractive property.

Price: \$660,000 Property Type: Land Status: Sold Street/Address: HWY 338 City: dudley State: Georgia Zip code: 31002 County: laurens Acreage: 220 Per Acre Price: \$3,000.00 Phone Number: (478) 279-2148 Email: michael@landandrivers.com Google Maps link: View Larger Map