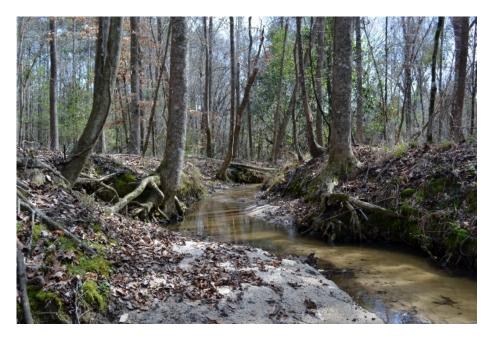

## Little Rocky Creek

Little Rocky Creek is 220 +/- acres located along HWY 338 on the outskirts of the small town of Dudley. The upland portions of the tract are in mature pine timber that has been thinned to a residential stocking. The property has frontage on an unnamed creek as well as along Little Rocky Creek. The creek frontage and bottom land is forested in native hardwoods. A mixture of oaks, hickory, and magnolia line the creeks and surrounding flats. Approximately 2,400 feet of fronatge along Highway 338 allows for great access while also aiding in future development or division. This property would be perfect for a large estate or division between two or more buyers. Please contact us with any questions you may have or to schedule a time to tour this attractive property.