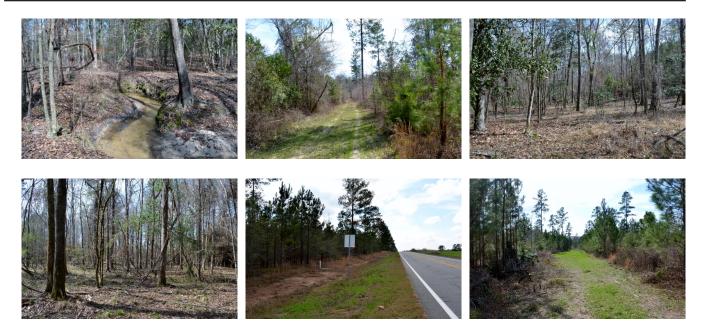

## Little Rocky Creek

Little Rocky Creek is 220 +/- acres located along HWY 338 on the outskirts of the small town of Dudley. The upland portions of the tract are in mature pine timber that has been thinned to a residential stocking. The property has frontage on an unnamed creek as well as along Little Rocky Creek. The creek frontage and bottom land is forested in native hardwoods. A mixture of oaks, hickory, and magnolia line the creeks and surrounding flats. Approximately 2,400 feet of fronatge along Highway 338 allows for great access while also aiding in future development or division. This property would be perfect for a large estate or division between two or more buyers. Please contact us with any questions you may have or to schedule a time to tour this attractive property.