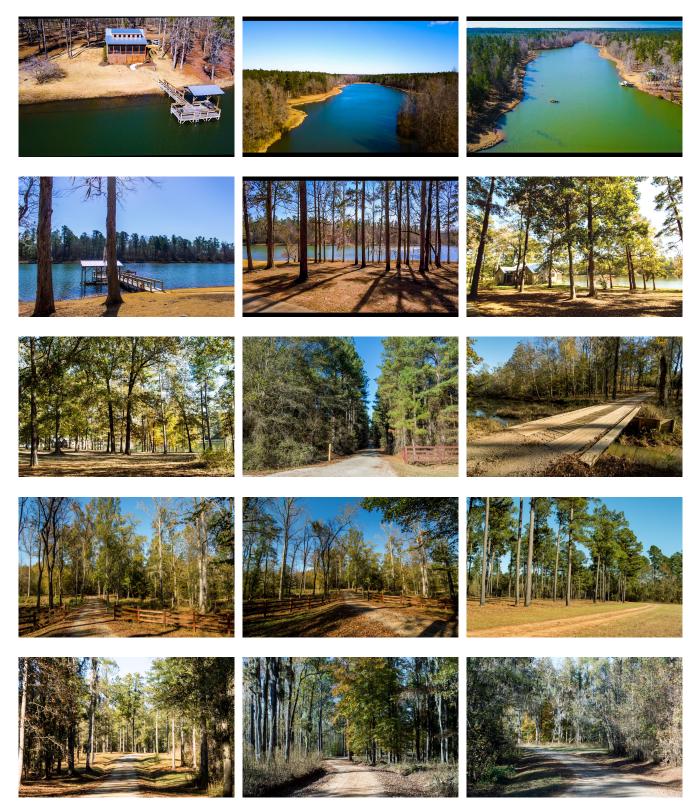

## White Oak Bluff

THIS PLANTAION IS A MUST SEE!! White Oak Bluff is an extraordinary 589± acre property located along Walnut Branch in Burke County, GA. As you meander along the superior road system through the planted pines, natural hardwoods, white oaks and hickory trees you come to an extraordinary huge 22± acre lake stocked with bream, bass, catfish and more. The property also features an additional four ponds of approximately 2-3 acres each. White Oak Bluff's main attraction is its remarkable 3 bedroom 2 bath cabin that has just been totally renovated. Enjoy your morning coffee on the screened porch overlooking the lake while admiring the abundant wildlife right in your own back yard. Among the property there is also a guest cottage with living quarters upstairs and down 3 beds and 2 bath, sleeping up to 12 with a full kitchen an exterior shop. This tract is exceptionally private and would make a great weekend retreat or home site. You will love the calm serenity of the outdoors at this beautiful plantation. Also, enjoy hunting, fishing, four wheeler riding, camping and MORE all on your own land. Call today for more information or to setup a private tour of this extravagant property. 912.764.5263