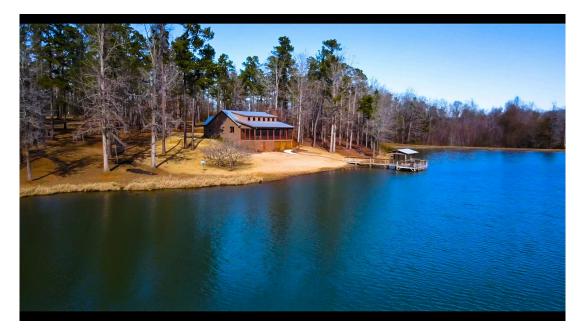

## White Oak Bluff

THIS PLANTAION IS A MUST SEE!! White Oak Bluff is an extraordinary 589± acre property located along Walnut Branch in Burke County, GA. As you meander along the superior road system through the planted pines, natural hardwoods, white oaks and hickory trees you come to an extraordinary huge 22± acre lake stocked with bream, bass, catfish and more. The property also features an additional four ponds of approximately 2-3 acres each. White Oak Bluff's main attraction is its remarkable 3 bedroom 2 bath cabin that has just been totally renovated. Enjoy your morning coffee on the screened porch overlooking the lake while admiring the abundant wildlife right in your own back yard. Among the property there is also a guest cottage with living quarters upstairs and down 3 beds and 2 bath, sleeping up to 12 with a full kitchen an exterior shop. This tract is exceptionally private and would make a great weekend retreat or home site. You will love the calm serenity of the outdoors at this beautiful plantation. Also, enjoy hunting, fishing, four wheeler riding, camping and MORE all on your own land. Call today for more information or to setup a private tour of this extravagant property. 912.764.5263