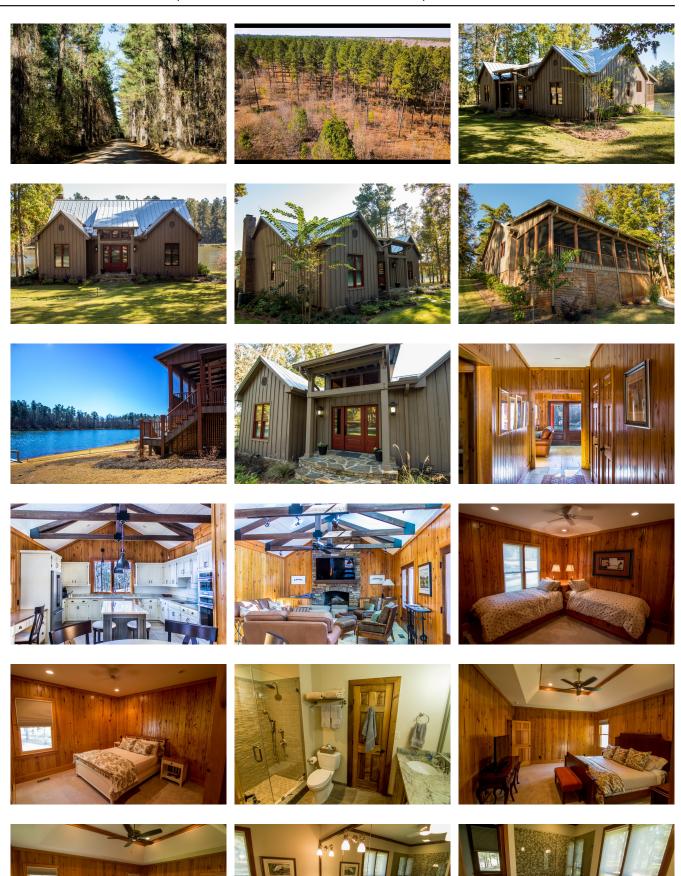

## White Oak Bluff

THIS PLANTAION IS A MUST SEE!! White Oak Bluff is an extraordinary 589± acre property located along Walnut Branch in Burke County, GA. As you meander along the superior road system through the planted pines, natural hardwoods, white oaks and hickory trees you come to an extraordinary huge 22± acre lake stocked with bream, bass, catfish and more. The property also features an additional four ponds of approximately 2-3 acres each. White Oak Bluff's main attraction is its remarkable 3 bedroom 2 bath cabin that has just been totally renovated. Enjoy your morning coffee on the screened porch overlooking the lake while admiring the abundant wildlife right in your own back yard. Among the property there is also a guest cottage with living quarters upstairs and down 3 beds and 2 bath, sleeping up to 12 with a full kitchen an exterior shop. This tract is exceptionally private and would make a great weekend retreat or home site. You will love the calm serenity of the outdoors at this beautiful plantation. Also, enjoy hunting, fishing, four wheeler riding, camping and MORE all on your own land. Call today for more information or to setup a private tour of this extravagant property. 912.764.5263