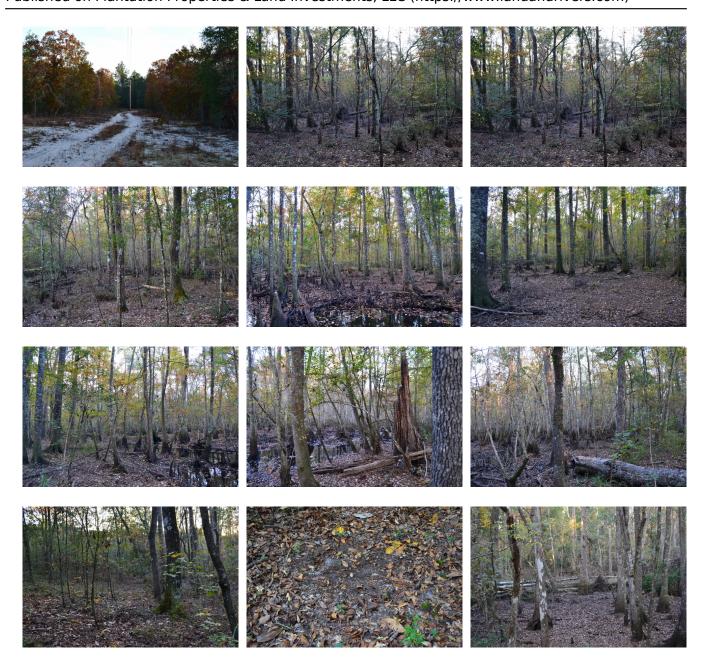

## 99 acres HWY 56

99 acres off of Highway 56 is located in Emanuel County. A true sportsmans' paradise, loaded with deer, turkeys, and other small game. This tract has a good mix of mostly upland timbered of natural long leaf and oaks of all ages also with a river bottom of large hardwoods. The interior trail systems allow you to meander throughout the woods. There is extensive frontage on the Little Ohoopee River and the highway. The tract has a mobile home already on the property perfect for staying in while on weekend getaways or while building your dream home also with multiple outbuildings. Let us know if you would like to schedule a personal tour of this property.