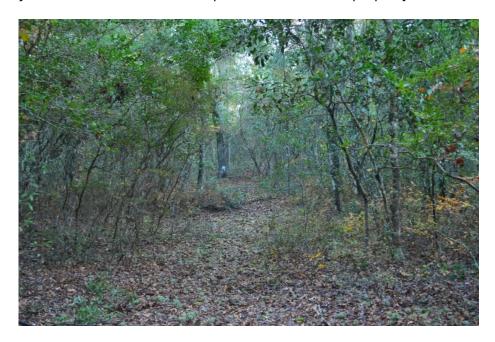

## 99 acres HWY 56

99 acres off of Highway 56 is located in Emanuel County. A true sportsmans' paradise, loaded with deer, turkeys, and other small game. This tract has a good mix of mostly upland timbered of natural long leaf and oaks of all ages also with a river bottom of large hardwoods. The interior trail systems allow you to meander throughout the woods. There is extensive frontage on the Little Ohoopee River and the highway. The tract has a mobile home already on the property perfect for staying in while on weekend getaways or while building your dream home also with multiple outbuildings. Let us know if you would like to schedule a personal tour of this property.