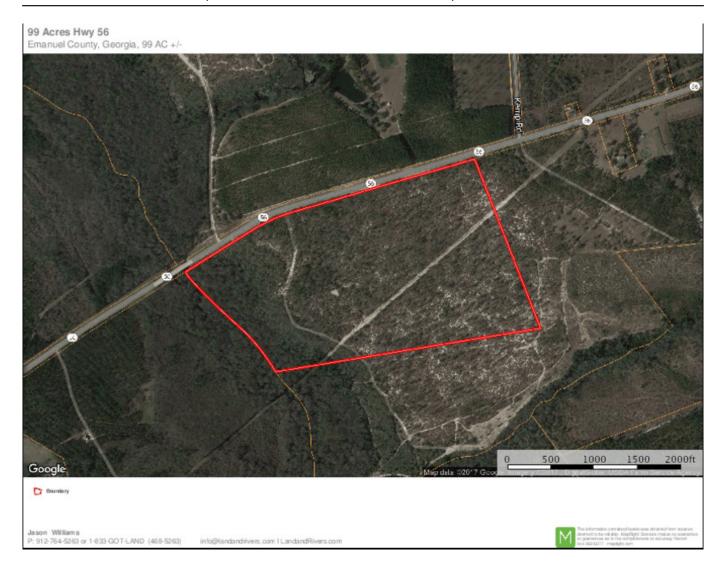

## 99 acres HWY 56

99 acres off of Highway 56 is located in Emanuel County. A true sportsmans' paradise, loaded with deer, turkeys, and other small game. This tract has a good mix of mostly upland timbered of natural long leaf and oaks of all ages also with a river bottom of large hardwoods. The interior trail systems allow you to meander throughout the woods. There is extensive frontage on the Little Ohoopee River and the highway. The tract has a mobile home already on the property perfect for staying in while on weekend getaways or while building your dream home also with multiple outbuildings. Let us know if you would like to schedule a personal tour of this property.

Price: \$143,550 Property Type: Land

**Status:** Sold

Street/Address: HWY 56 South

City: Swainsboro State: Georgia Zip code: 30401 County: emanuel Acreage: 99

**Per Acre Price:** \$1,450.00

Phone Number: 912.764.LAND(5263)
Email: michael@landandrivers.com
Google Maps link: View Larger Map