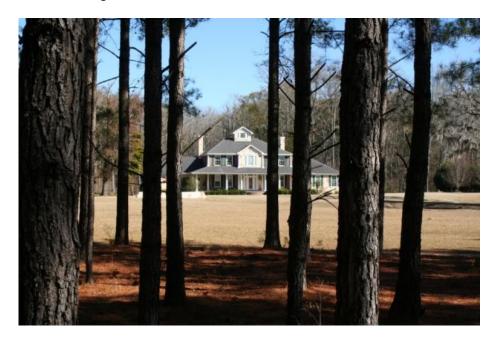

## **Burtons Ferry on Brier Creek**

BANK OWNED Stunning  $170\pm$  acres on Brier Creek with approximately 3000' of creek frontage. As well as a 3500 square foot brick home, a wood walkway and screened in dock at the creek, 40 x 80 barn with full living quarters and indoor pool, metal lean-to, equipment shed, natural mature hardwoods, pines, pond and more.

This property has been intensely managed for wildlife and with proven results. The year round food source, dense vegetation, edge effect, location, mature hardwoods and low pressure make this tract unparalleled to any other on the market. A quality road system throughout allows access to the entire acreage.