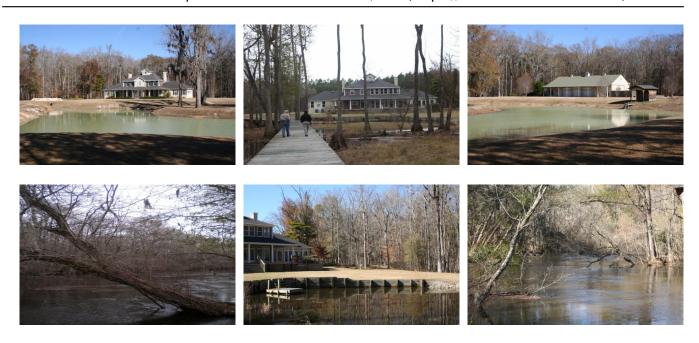

## **Burtons Ferry on Brier Creek**

BANK OWNED Stunning  $170\pm$  acres on Brier Creek with approximately 3000' of creek frontage. As well as a 3500 square foot brick home, a wood walkway and screened in dock at the creek, 40 x 80 barn with full living quarters and indoor pool, metal lean-to, equipment shed, natural mature hardwoods, pines, pond and more.

This property has been intensely managed for wildlife and with proven results. The year round food source, dense vegetation, edge effect, location, mature hardwoods and low pressure make this tract unparalleled to any other on the market. A quality road system throughout allows access to the entire acreage.