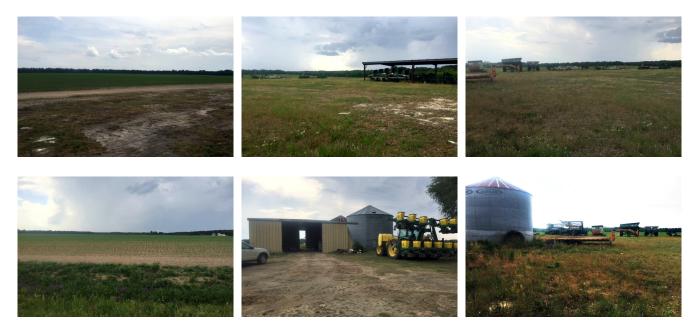

## **Rocky Ford Farm**

Ideal income producing irrigated farm located in Rocky Ford, GA. This 368± acre farm is located on Old Rocky Ford Rd just off Beaver Rd and Blueberry Rd. Approximately 23 miles north of Statesboro, Georgia and about 78 miles northwest of Savannah, Georgia. The farm consists widely of income producing irrigated crop land and a combination of dry farmland, a small pond, some cutover land, and three sheds including one big shed to store farm equipment. The farm has good soils for agriculture and timber production. The acreage breakdown for the farm land is a total of 205 acres of irrigated crop land and 40 acres of non-irrigated. There are two pivots located on the property and irrigation is supplied by two wells pumping 700 gallons per minute. There are also two diesel motor generators that supply power to the pivot and well. This farm offers a great investment opportunity! Make this property your new farm, hunting retreat, home site or venture property. Enjoy farming, fishing, hunting, camping and more all on your own land. Call Jason Williams today to schedule a tour 912.764.5263\*\*Equipment is not included in the sale. Total Annual Farm Income: The farm land currently rents for \$50,000/year.