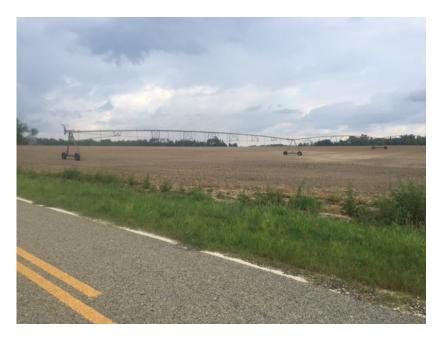

## **Rocky Ford Farm**

Ideal income producing irrigated farm located in Rocky Ford, GA. This 368± acre farm is located on Old Rocky Ford Rd just off Beaver Rd and Blueberry Rd. Approximately 23 miles north of Statesboro, Georgia and about 78 miles northwest of Savannah, Georgia. The farm consists widely of income producing irrigated crop land and a combination of dry farmland, a small pond, some cutover land, and three sheds including one big shed to store farm equipment. The farm has good soils for agriculture and timber production. The acreage breakdown for the farm land is a total of 205 acres of irrigated crop land and 40 acres of non-irrigated. There are two pivots located on the property and irrigation is supplied by two wells pumping 700 gallons per minute. There are also two diesel motor generators that supply power to the pivot and well. This farm offers a great investment opportunity! Make this property your new farm, hunting retreat, home site or venture property. Enjoy farming, fishing, hunting, camping and more all on your own land. Call Jason Williams today to schedule a tour 912.764.5263\*\*Equipment is not included in the sale. Total Annual Farm Income: The farm land currently rents for \$50,000/year.