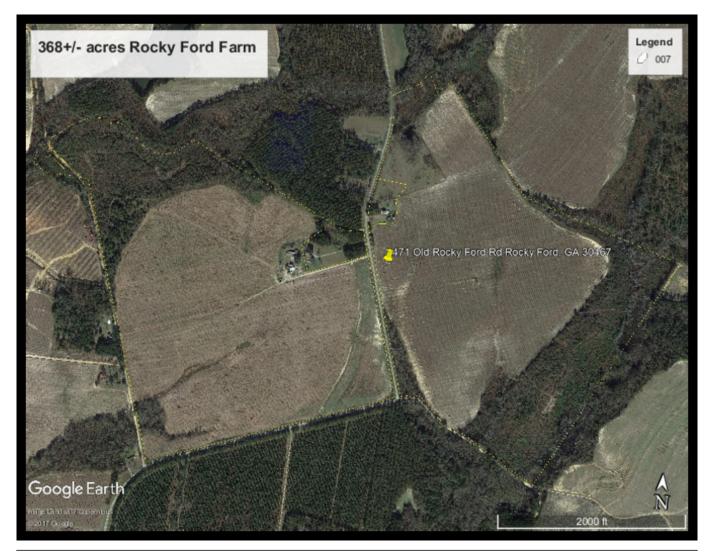

## **Aerial Map**

Source URL: <u>https://www.landandrivers.com/property/rocky-ford-farm</u>

## **Rocky Ford Farm**

Ideal income producing irrigated farm located in Rocky Ford, GA. This 368± acre farm is located on Old Rocky Ford Rd just off Beaver Rd and Blueberry Rd. Approximately 23 miles north of Statesboro, Georgia and about 78 miles northwest of Savannah, Georgia. The farm consists widely of income producing irrigated crop land and a combination of dry farmland, a small pond, some cutover land, and three sheds including one big shed to store farm equipment. The farm has good soils for agriculture and timber production. The acreage breakdown for the farm land is a total of 205 acres of irrigated crop land and 40 acres of non-irrigated. There are two pivots located on the property and irrigation is supplied by two wells pumping 700 gallons per minute. There are also two diesel motor generators that supply power to the pivot and well. This farm offers a great investment opportunity! Make this property your new farm, hunting retreat, home site or venture property. Enjoy farming, fishing, hunting, camping and more all on your own land. Call Jason Williams today to schedule a tour 912.764.5263\*\*Equipment is not included in the sale. Total Annual Farm Income: The farm land currently rents for \$50,000/year.