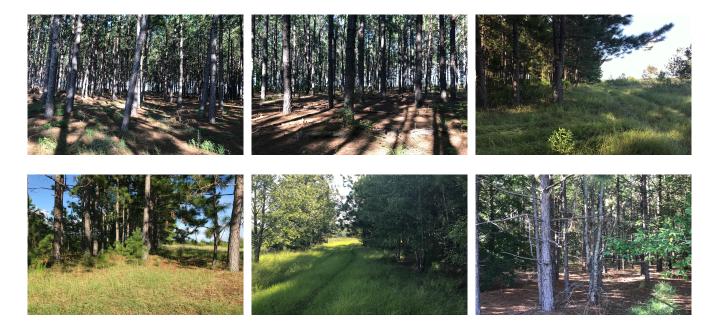

## Highway 17 farm

This beautiful property has rolling hills, very nice planted pines and a 4 acre pond. It would make a great homesite with a well, power and septic system already in place. There are 15 acres of 18 year old longleaf pines and 4 acres of 10 year old longleaf. The trees have been managed to produce income from the straw. The remainder of the land is pasture surronding the pond. Call us to set up an appointment to view this property.

Highway 17 farm Published on Plantation Properties & Land Investments, LLC (https://www.landandrivers.com)

Hwy 17 Screven County, Georgia, 45 AC +/-