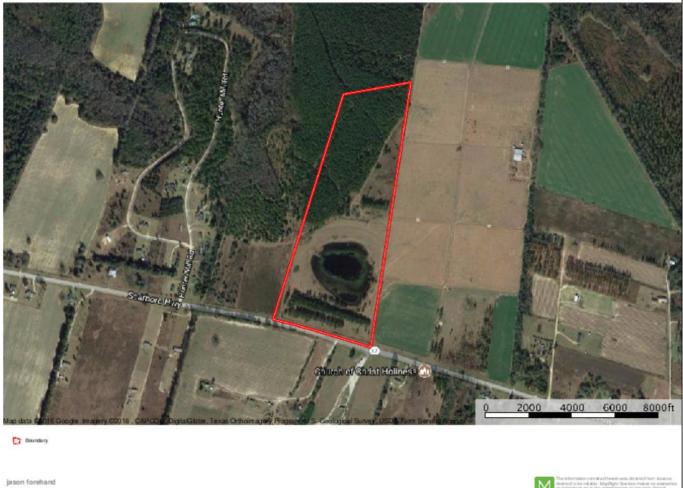

## Highway 17 farm

This beautiful property has rolling hills, very nice planted pines and a 4 acre pond. It would make a great homesite with a well, power and septic system already in place. There are 15 acres of 18 year old longleaf pines and 4 acres of 10 year old longleaf. The trees have been managed to produce income from the straw. The remainder of the land is pasture surronding the pond. Call us to set up an appointment to view this property.

Price: \$115,000 Property Type: Land Status: Sold Street/Address: City: Sylvania State: Georgia Zip code: 30467 County: screven Acreage: 45 Per Acre Price: \$2,500.00 Phone Number: 912-978-0890 Email: jforehand@landandrivers.com Google Maps link: View Larger Map

Highway 17 farm Published on Plantation Properties & Land Investments, LLC (https://www.landandrivers.com)

Hwy 17 Screven County, Georgia, 45 AC +/-