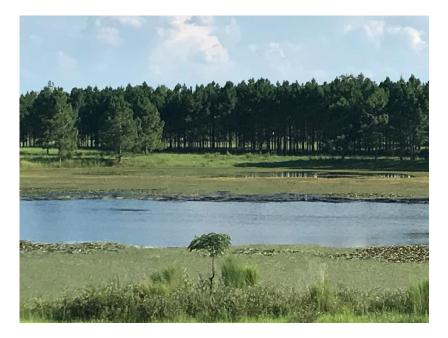

## Highway 17 farm

This beautiful property has rolling hills, very nice planted pines and a 4 acre pond. It would make a great homesite with a well, power and septic system already in place. There are 15 acres of 18 year old longleaf pines and 4 acres of 10 year old longleaf. The trees have been managed to produce income from the straw. The remainder of the land is pasture surronding the pond. Call us to set up an appointment to view this property.

Highway 17 farm Published on Plantation Properties & Land Investments, LLC (https://www.landandrivers.com)

Hwy 17 Screven County, Georgia, 45 AC +/-