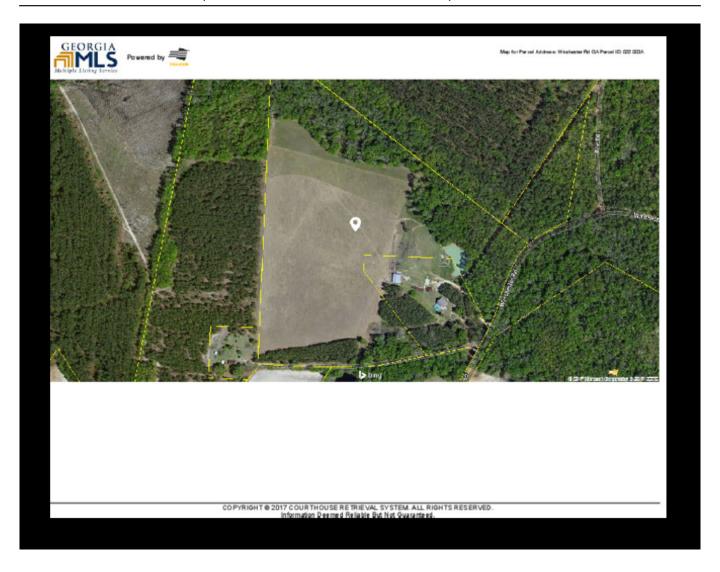

## Winchester Road +/- 61.38 acres SOLD

REDUCED down \$10,000, this is \$20,000 below appraised value. 61 acres of fenced pastures, wooded land, cultivated land, pond, and mature hardwoods along the creek. Enjoy hunting, fishing, camping, four wheeler riding, horseback riding, and much more all on your own land. A must see!!!!

Price: \$125,000 Property Type: Land

Status: Sold

Street/Address: Winchester Rd

City: Sylvania State: Georgia Zip code: 31467 County: screven Acreage: 61

**Per Acre Price:** \$0.00

**Phone Number:** 

Email

Google Maps link: View Larger Map