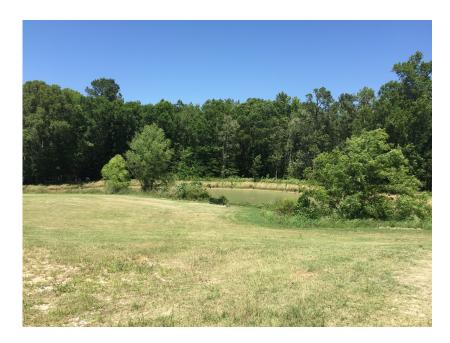

## Winchester Road +/- 61.38 acres SOLD

REDUCED down \$10,000, this is \$20,000 below appraised value. 61 acres of fenced pastures, wooded land, cultivated land, pond, and mature hardwoods along the creek. Enjoy hunting, fishing, camping, four wheeler riding, horseback riding, and much more all on your own land. A must see!!!!