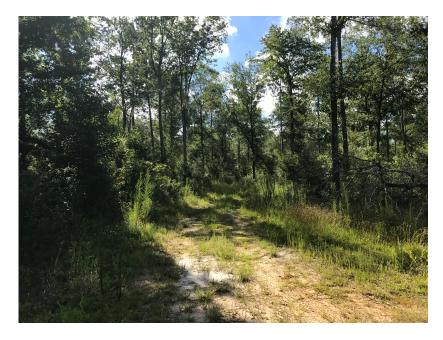

## Twin Oaks

This 12+/- acre parcel has already been surveyed into two acre plots. It could be used as a homesite or developed. The land is partially cleared with many big trees remaining. There is paved road frontage on the west side of the property. The property can be divided to suite the needs of the buyer. Please call today to set up a showing.