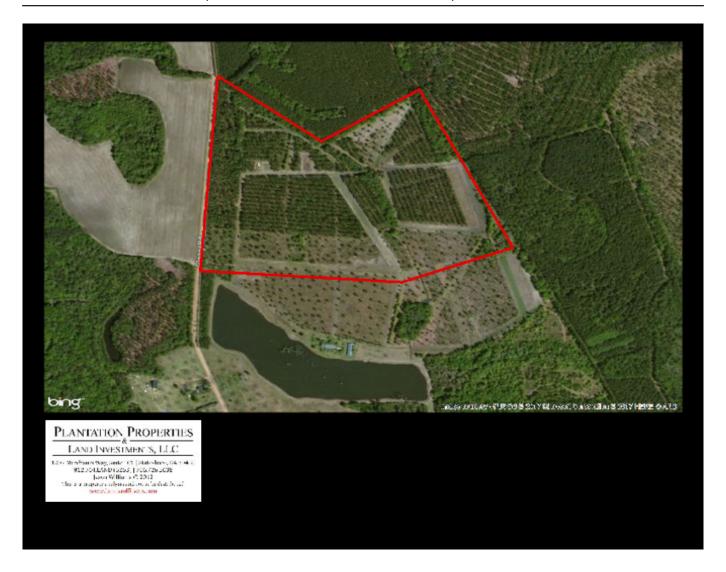

rontage, several food plots and an extensive road system allowing access to the entire tract. This property has been intensely managed for deer and turkey making it an excellent place to hunt. There is a perfect spot on the property ready for someone to build their dream home or get-away cabin. Located in the sought after Southeast Bulloch school district and only 39 miles from Savannah, GA. Call Jason Williams today to schedule a time to view this ideal property! (912) 764-LAND



Price: \$292,400 Property Type: Land

Status: Sold

Street/Address: 1000 Cleary Rd

City: Brooklet State: Georgia Zip code: 30415 County: bulloch Acreage: 68

Per Acre Price: \$4,300.00
Phone Number: 912-764-5263
Email: info@landandrivers.com

Google Maps link: View Larger Map



## **Aerial Map**

Page 2 of 4



## **Topo Map**



Source URL: <a href="https://www.landandrivers.com/property/shady-oaks">https://www.landandrivers.com/property/shady-oaks</a>