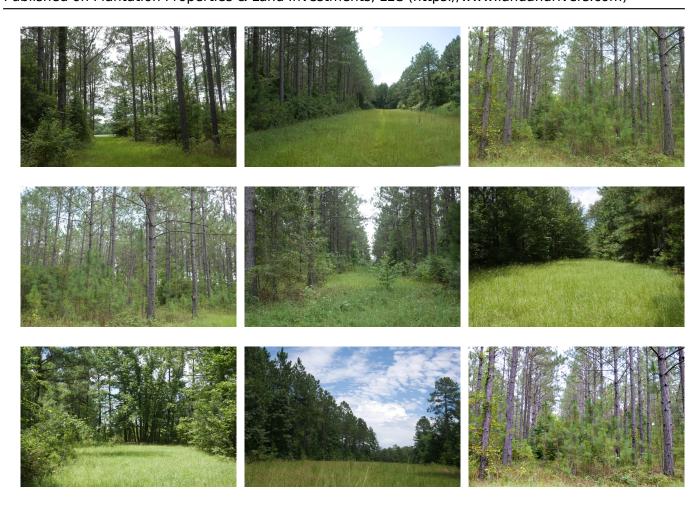

## **Shady Oaks**

68+/- acres of prime hunting and timberland located on Cleary Rd in Brooklet, GA. The property features 25 year old slash pines that are ready to be thinned, Sawtooth Oaks, Live Oaks, gated entry, dirt road frontage, several food plots and an extensive road system allowing access to the entire tract. This property has been intensely managed for deer and turkey making it an excellent place to hunt. There is a perfect spot on the property ready for someone to build their dream home or get-away cabin. Located in the sought after Southeast Bulloch school district and only 39 miles from Savannah, GA. Call Jason Williams today to schedule a time to view this ideal property! (912) 764-LAND