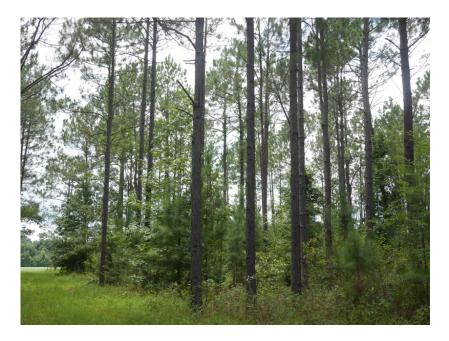

## **Shady Oaks**

68+/- acres of prime hunting and timberland located on Cleary Rd in Brooklet, GA. The property features 25 year old slash pines that are ready to be thinned, Sawtooth Oaks, Live Oaks, gated entry, dirt road frontage, several food plots and an extensive road system allowing access to the entire tract. This property has been intensely managed for deer and turkey making it an excellent place to hunt. There is a perfect spot on the property ready for someone to build their dream home or get-away cabin. Located in the sought after Southeast Bulloch school district and only 39 miles from Savannah, GA. Call Jason Williams today to schedule a time to view this ideal property! (912) 764-LAND