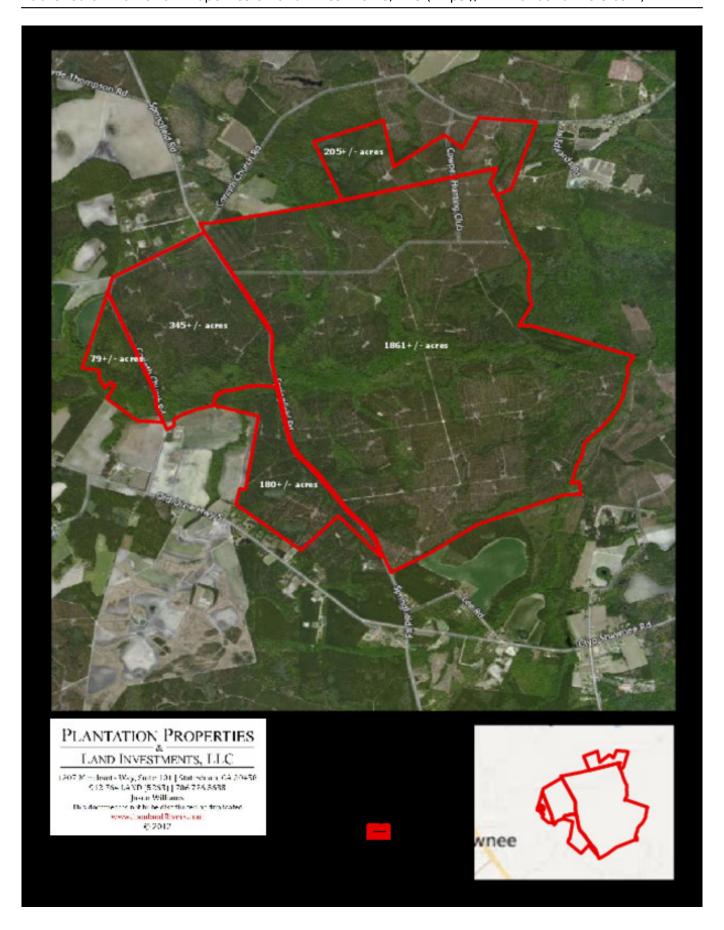

# **Aerial Map**

**Source URL:** <a href="https://www.landandrivers.com/property/springfield-tract">https://www.landandrivers.com/property/springfield-tract</a>