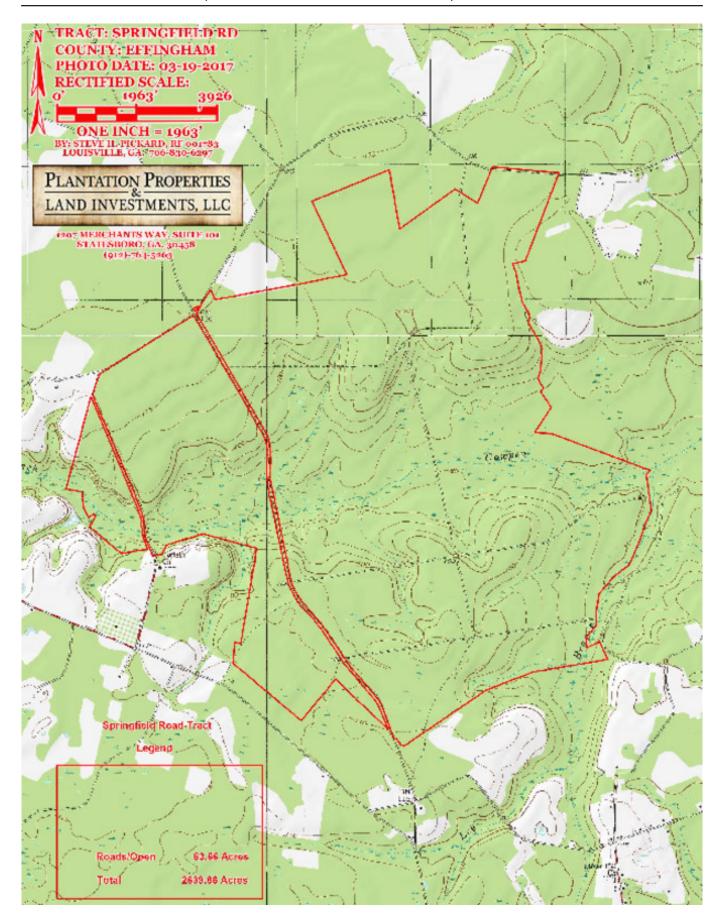

There is an abundance of wildlife making this an excellent place to hunt! Don't miss out on this great opportunity to own a piece of property that will provide present and future returns in timber production as well as outdoor experiences. Timber Cruise available upon request. Call Jason Williams today for purchase price and more information. (912)764-LAND



Price: \$0

Property Type: Land

**Status:** Sold

Street/Address: Springfield Rd

City: springfield State: Georgia Zip code: 31329 County: effingham Acreage: 2670

Per Acre Price: \$0.00

Phone Number: 912.764.5263 Email: info@landandrivers.com

Springfield Tract
Published on Plantation Properties & Land Investments, LLC (https://www.landandrivers.com)

Google Maps link: View Larger Map

# **Stand Map**

Page 2 of 5



## Торо Мар



# **Aerial Map**



**Source URL:** <a href="https://www.landandrivers.com/property/springfield-tract">https://www.landandrivers.com/property/springfield-tract</a>