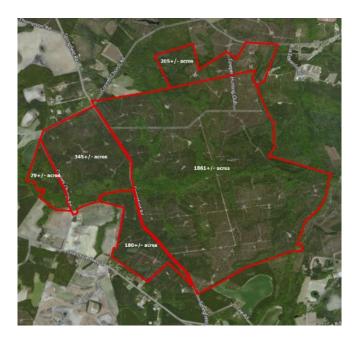

# **Aerial Map**

**Source URL:** <a href="https://www.landandrivers.com/property/springfield-tract">https://www.landandrivers.com/property/springfield-tract</a>