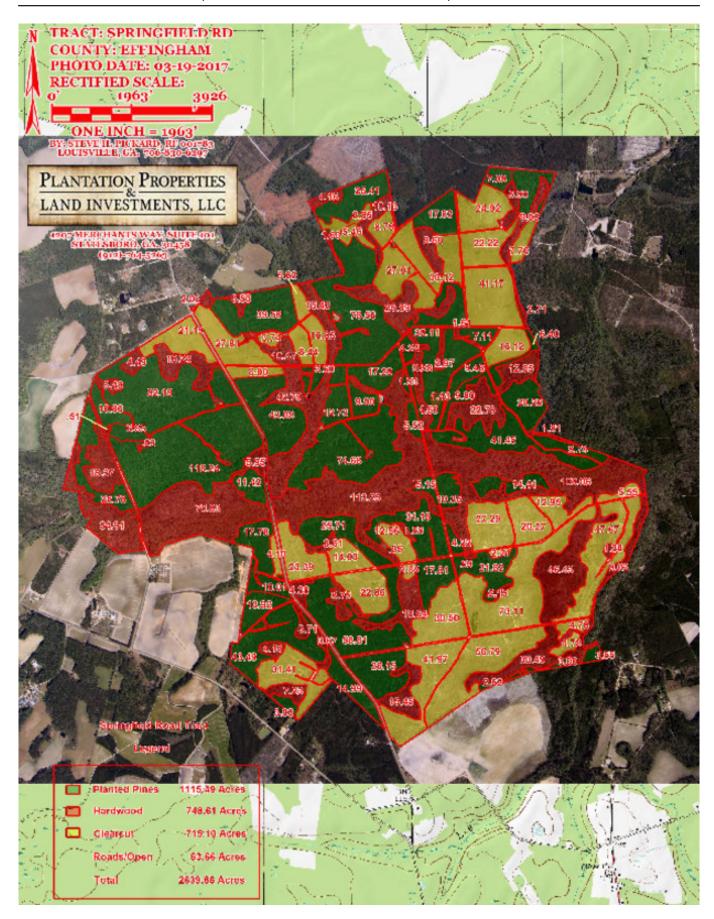

t the property. There is an abundance of wildlife making this an excellent place to hunt! Don't miss out on this great opportunity to own a piece of property that will provide present and future returns in timber production as well as outdoor experiences. Timber Cruise available upon request. Call Jason Williams today for purchase price and more information. (912)764-LAND



Price: \$0

Property Type: Land

**Status:** Sold

Street/Address: Springfield Rd

City: springfield State: Georgia Zip code: 31329 County: effingham Acreage: 2670

Per Acre Price: \$0.00

Phone Number: 912.764.5263 Email: info@landandrivers.com

Springfield Tract
Published on Plantation Properties & Land Investments, LLC (https://www.landandrivers.com)

Google Maps link: View Larger Map

# **Stand Map**

Page 2 of 5



## Торо Мар



# **Aerial Map**



**Source URL:** <a href="https://www.landandrivers.com/property/springfield-tract">https://www.landandrivers.com/property/springfield-tract</a>