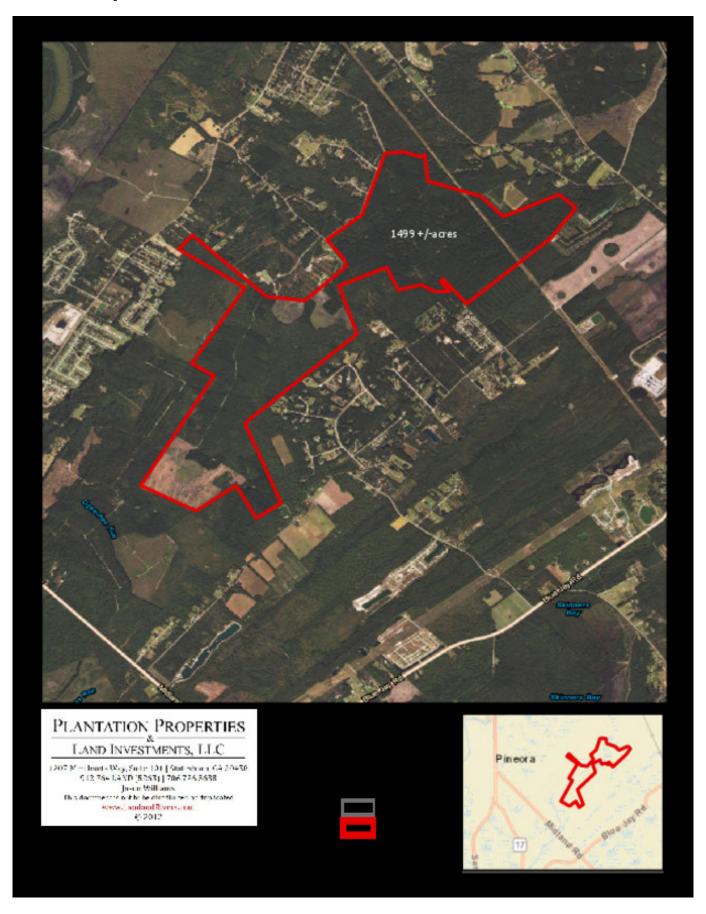

# **Location Map**

### **Midland Rd Tract**

This 1,500+/- acre timber investment and hunting tract is loaded with merchantable pine and hardwood timber. Located 4+/- miles south of Springfield, GA off of Courthouse Rd with access on Patterson Rd, Big T Rd and Shirley Rd in Effingham County. This property would make a great investment tract with a recent timber cruise of over \$2,000,000 in merchantable timber. Property features 407+/- acres of 22+/- year old planted pine, 409+/- acres of 30+/- year old planted pine, 171+/- acres of clear cut area which has not been planted back, there are 100+/- acres of this 171+/- acres that can be planted back. The remaining 504+/- acres features an extensive road system and natural timber. Loaded with wildlife this tract is perfect for the investor or sportsman who is looking to invest in timberland property. Make this your new weekend retreat, home site, hunting tract, or venture property. Timber Cruise available upon request. Call Jason Williams today for purchase price and more information. (912)764-LAND