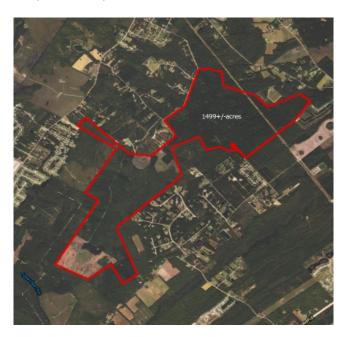

# **Aerial Map**

### **Midland Rd Tract**

This 1,500+/- acre timber investment and hunting tract is loaded with merchantable pine and hardwood timber. Located 4+/- miles south of Springfield, GA off of Courthouse Rd with access on Patterson Rd, Big T Rd and Shirley Rd in Effingham County. This property would make a great investment tract with a recent timber cruise of over \$2,000,000 in merchantable timber. Property features 407+/- acres of 22+/- year old planted pine, 409+/- acres of 30+/- year old planted pine, 171+/- acres of clear cut area which has not been planted back, there are 100+/- acres of this 171+/- acres that can be planted back. The remaining 504+/- acres features an extensive road system and natural timber. Loaded with wildlife this tract is perfect for the investor or sportsman who is looking to invest in timberland property. Make this your new weekend retreat, home site, hunting tract, or venture property. Timber Cruise available upon request. Call Jason Williams today for purchase price and more information. (912)764-LAND