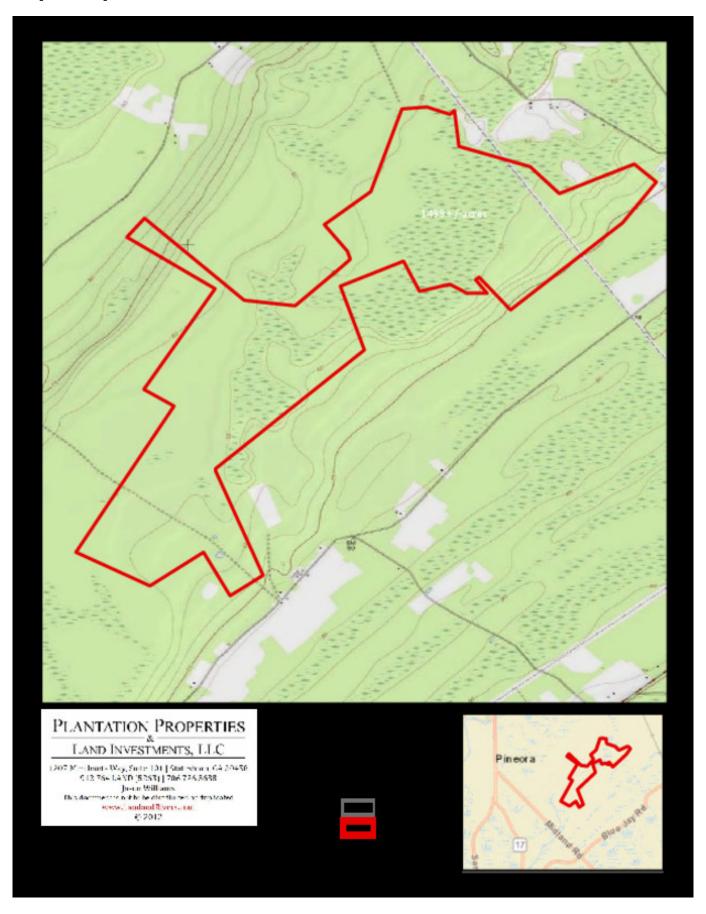

### Торо Мар

### **Midland Rd Tract**

This 1,500+/- acre timber investment and hunting tract is loaded with merchantable pine and hardwood timber. Located 4+/- miles south of Springfield, GA off of Courthouse Rd with access on Patterson Rd, Big T Rd and Shirley Rd in Effingham County. This property would make a great investment tract with a recent timber cruise of over \$2,000,000 in merchantable timber. Property features 407+/- acres of 22+/- year old planted pine, 409+/- acres of 30+/- year old planted pine, 171+/- acres of clear cut area which has not been planted back, there are 100+/- acres of this 171+/- acres that can be planted back. The remaining 504+/- acres features an extensive road system and natural timber. Loaded with wildlife this tract is perfect for the investor or sportsman who is looking to invest in timberland property. Make this your new weekend retreat, home site, hunting tract, or venture property. Timber Cruise available upon request. Call Jason Williams today for purchase price and more information. (912)764-LAND