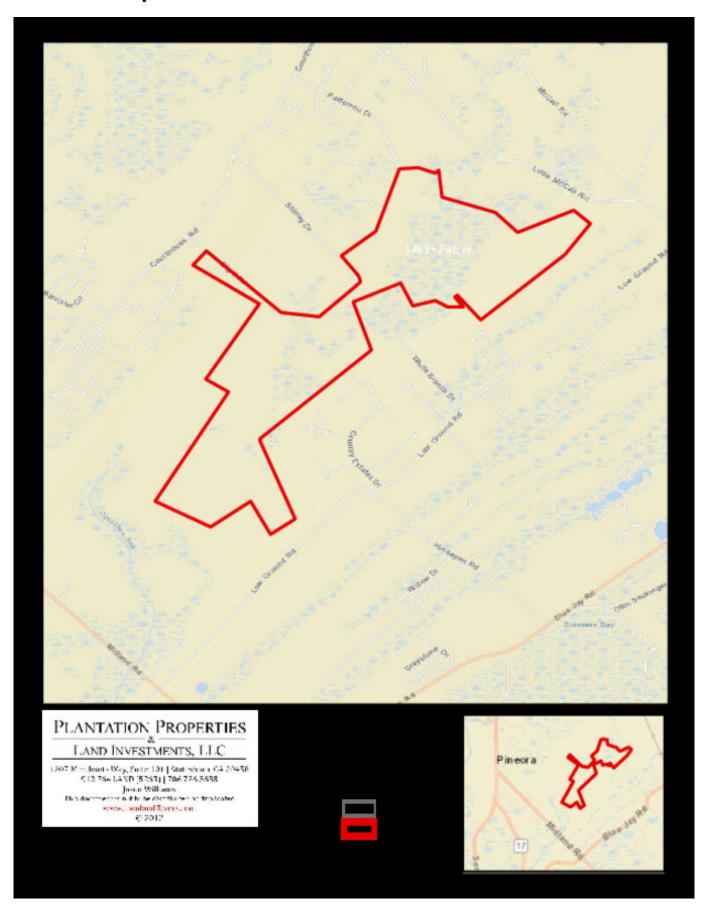

# **Aerial Map 2**

**Source URL:** <a href="https://www.landandrivers.com/property/midland-rd-tract">https://www.landandrivers.com/property/midland-rd-tract</a>

### **Midland Rd Tract**

This 1,500+/- acre timber investment and hunting tract is loaded with merchantable pine and hardwood timber. Located 4+/- miles south of Springfield, GA off of Courthouse Rd with access on Patterson Rd, Big T Rd and Shirley Rd in Effingham County. This property would make a great investment tract with a recent timber cruise of over \$2,000,000 in merchantable timber. Property features 407+/- acres of 22+/- year old planted pine, 409+/- acres of 30+/- year old planted pine, 171+/- acres of clear cut area which has not been planted back, there are 100+/- acres of this 171+/- acres that can be planted back. The remaining 504+/- acres features an extensive road system and natural timber. Loaded with wildlife this tract is perfect for the investor or sportsman who is looking to invest in timberland property. Make this your new weekend retreat, home site, hunting tract, or venture property. Timber Cruise available upon request. Call Jason Williams today for purchase price and more information. (912)764-LAND