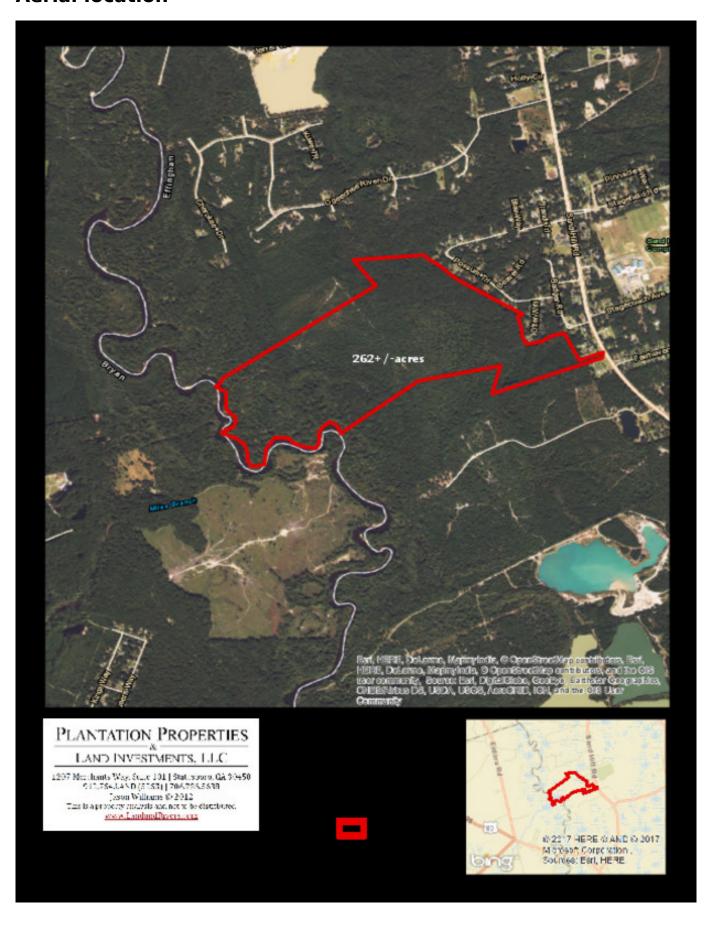

### **Sandhill Tract**

262+/- acre Timber and Recreational tract on the Ogeechee River in Effingham County, GA. Located only 25 miles from Savannah on Sandhill Rd in Guyton. Property features Ogeechee River frontage, pine and hardwood timber, a good interior road system, paved road frontage with access from Hwy 17 and Ogeechee road. This tract would make for a great investment with a recent timber cruise value of \$110,634. The property combines timber value, both present and future, with many recreational opportunities. Enjoy fishing, hunting, camping, kayaking and much more all on your own land. Timber cruise available upon request. Call Jason Williams today for more information and to schedule a time to view this ideal property! (912)764-LAND

### **Aerial location**

Source URL: <a href="https://www.landandrivers.com/property/sandhill-tract">https://www.landandrivers.com/property/sandhill-tract</a>