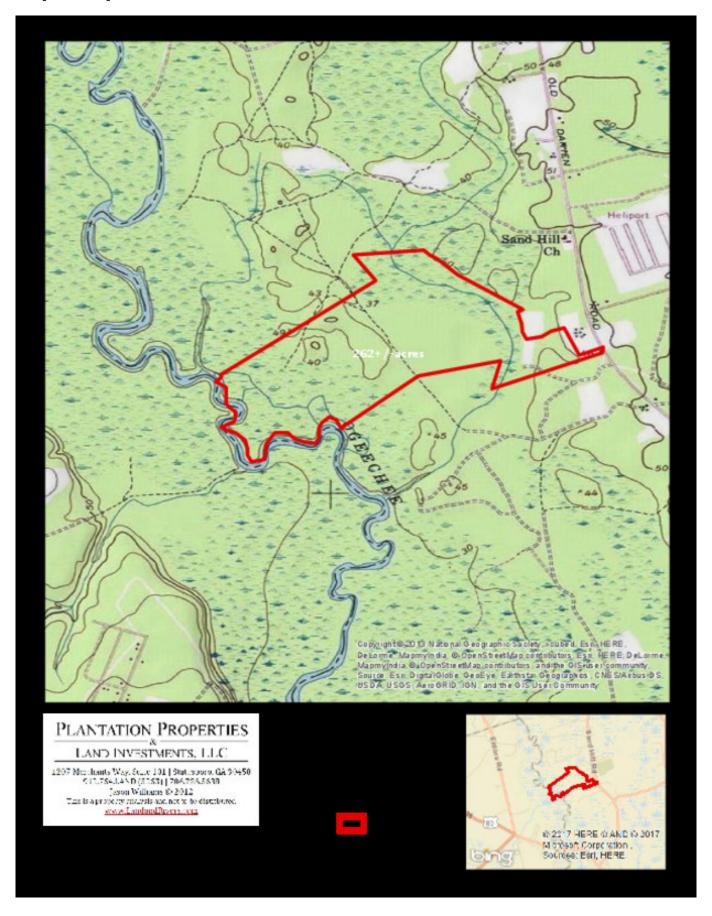

### **Sandhill Tract**

262+/- acre Timber and Recreational tract on the Ogeechee River in Effingham County, GA. Located only 25 miles from Savannah on Sandhill Rd in Guyton. Property features Ogeechee River frontage, pine and hardwood timber, a good interior road system, paved road frontage with access from Hwy 17 and Ogeechee road. This tract would make for a great investment with a recent timber cruise value of \$110,634. The property combines timber value, both present and future, with many recreational opportunities. Enjoy fishing, hunting, camping, kayaking and much more all on your own land. Timber cruise available upon request. Call Jason Williams today for more information and to schedule a time to view this ideal property! (912)764-LAND

## Торо Мар