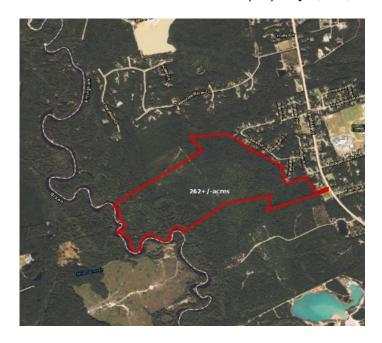

### **Sandhill Tract**

262+/- acre Timber and Recreational tract on the Ogeechee River in Effingham County, GA. Located only 25 miles from Savannah on Sandhill Rd in Guyton. Property features Ogeechee River frontage, pine and hardwood timber, a good interior road system, paved road frontage with access from Hwy 17 and Ogeechee road. This tract would make for a great investment with a recent timber cruise value of \$110,634. The property combines timber value, both present and future, with many recreational opportunities. Enjoy fishing, hunting, camping, kayaking and much more all on your own land. Timber cruise available upon request. Call Jason Williams today for more information and to schedule a time to view this ideal property! (912)764-LAND

# **Aerial Map**