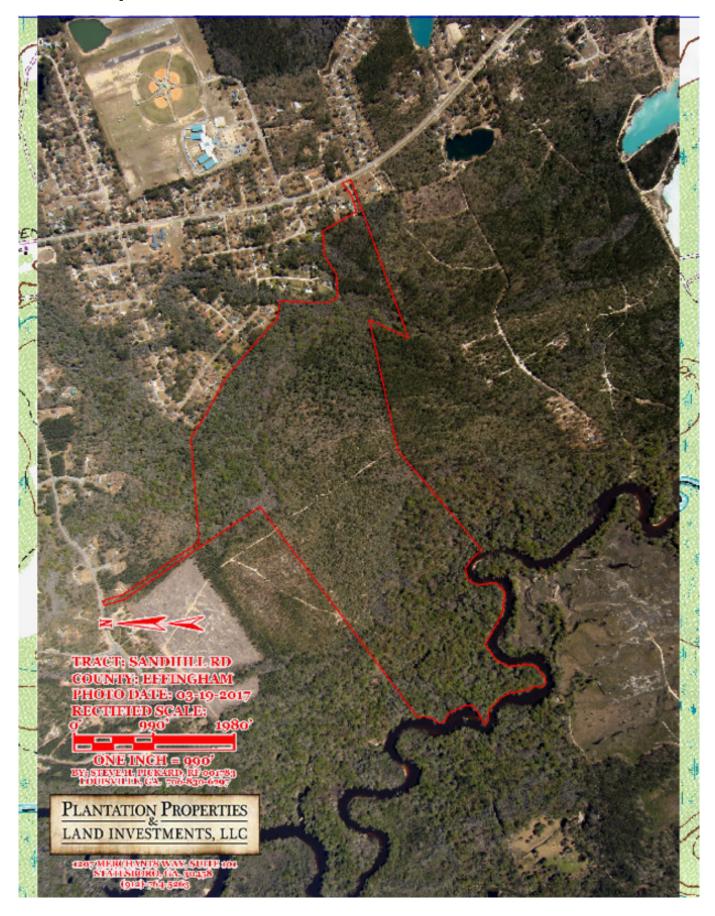

### **Sandhill Tract**

262+/- acre Timber and Recreational tract on the Ogeechee River in Effingham County, GA. Located only 25 miles from Savannah on Sandhill Rd in Guyton. Property features Ogeechee River frontage, pine and hardwood timber, a good interior road system, paved road frontage with access from Hwy 17 and Ogeechee road. This tract would make for a great investment with a recent timber cruise value of \$110,634. The property combines timber value, both present and future, with many recreational opportunities. Enjoy fishing, hunting, camping, kayaking and much more all on your own land. Timber cruise available upon request. Call Jason Williams today for more information and to schedule a time to view this ideal property! (912)764-LAND

# **Aerial Map**