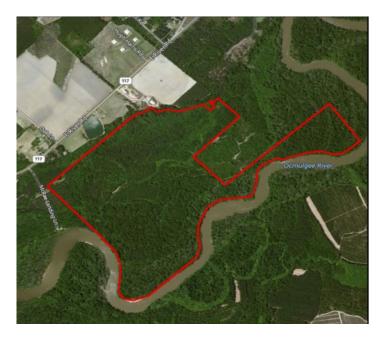

## McRae Landing Rd Tract

363+/- acres on the Ocmulgee River in Telfair County, GA. Property features 18+/- acres of 22 year old planted pines that have not been thinned and 40+/- acres of 3 year old planted loblolly pine. This property would make for a great recreational tract and investment with a recent timber cruise value of \$25,740. Loaded with wildlife this tract is perfect for the investor or sportsman, located a mile southwest of Lumber City, GA off of county dirt road McRae Landing Road. Enjoy fishing, boating, hunting, trail rides, ATV'ing, swimming, kayaking and much more. A wonderful multi-use property! Timber Cruise available upon request. Call Jason Williams today and schedule your showing! (912)764-LAND



Price: \$544,000 Property Type: Land Status: Sold Street/Address: McRae Landing Rd City: McRae State: Georgia Zip code: 31055 County: telfair Acreage: 363 Per Acre Price: \$0.00 Phone Number: 912.764.LAND(5263) Email: info@landandrivers.com Google Maps link: View Larger Map

## **Aerial Map**



## Торо Мар



Source URL: <a href="https://www.landandrivers.com/property/mcrae-landing-rd-tract">https://www.landandrivers.com/property/mcrae-landing-rd-tract</a>