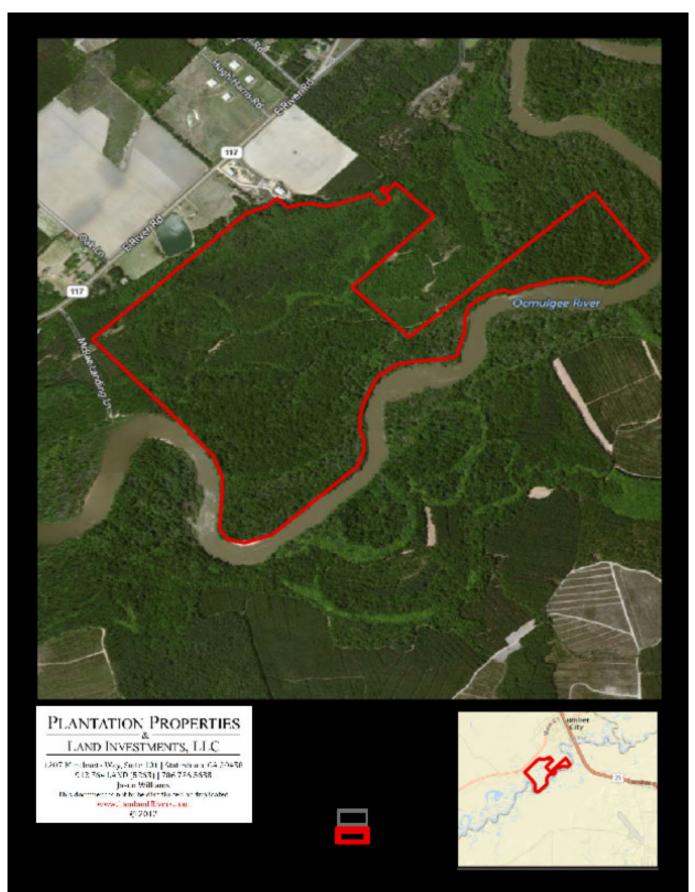

property would make for a great recreational tract and investment with a recent timber cruise value of \$25,740. Loaded with wildlife this tract is perfect for the investor or sportsman, located a mile southwest of Lumber City, GA off of county dirt road McRae Landing Road. Enjoy fishing, boating, hunting, trail rides, ATV'ing, swimming, kayaking and much more. A wonderful multi-use property! Timber Cruise available upon request. Call Jason Williams today and schedule your showing! (912)764-LAND



Price: \$544,000 Property Type: Land Status: Sold Street/Address: McRae Landing Rd City: McRae State: Georgia Zip code: 31055 County: telfair Acreage: 363 Per Acre Price: \$0.00 Phone Number: 912.764.LAND(5263) Email: info@landandrivers.com Google Maps link: View Larger Map

## **Aerial Map**



## Торо Мар



Source URL: <a href="https://www.landandrivers.com/property/mcrae-landing-rd-tract">https://www.landandrivers.com/property/mcrae-landing-rd-tract</a>