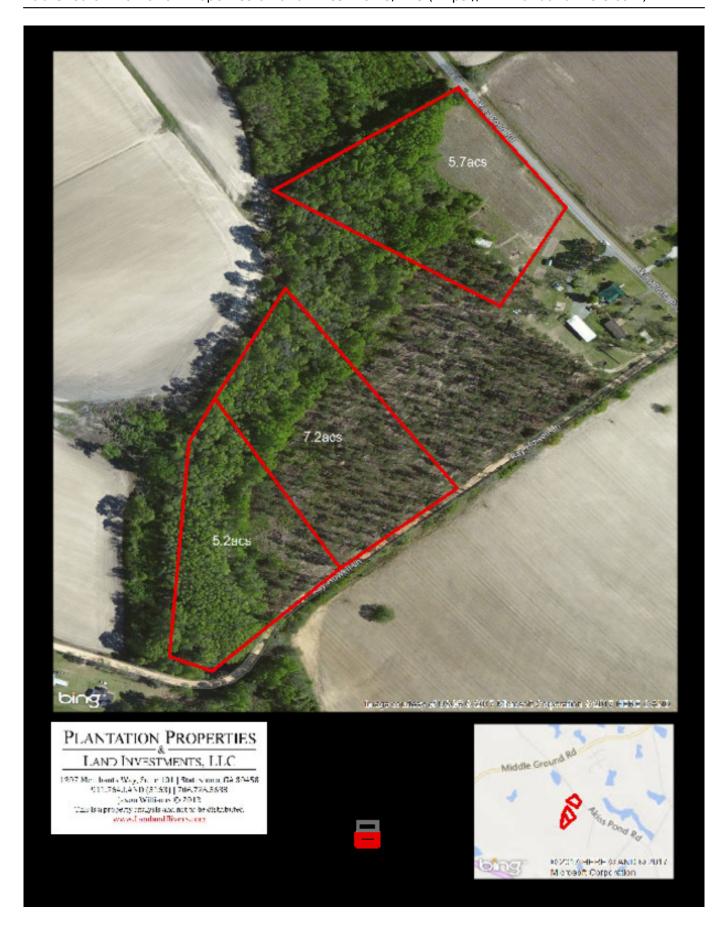

## **Ray Howell Tract 3**

This 7+/- acre tract of land features planted pines, dirt road frontage, a nice hardwood border and a creek running along the back of the property. Property is located 7+/- miles from downtown Statesboro, 9+/- miles from Georgia Southern University and approximately 1 hour from Savannah, GA. This would be a great place to build your dream home! Call us today (912)764-5263 \*Additional acreage available \*No mobile homes

**Price:** \$49,999

Property Type: Land

Status: Sold

Street/Address: Ray Howell Rd

City: Statesboro State: Georgia Zip code: 30458 County: bulloch

Acreage: 7

**Per Acre Price:** \$0.00

Phone Number: 912.764.5263 Email: info@landandrivers.com