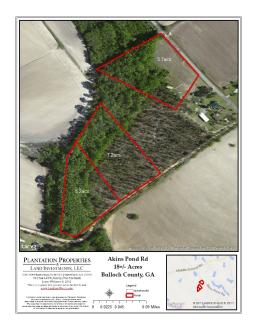

## **Ray Howell Tract 3**

This 7+/- acre tract of land features planted pines, dirt road frontage, a nice hardwood border and a creek running along the back of the property. Property is located 7+/- miles from downtown Statesboro, 9+/- miles from Georgia Southern University and approximately 1 hour from Savannah, GA. This would be a great place to build your dream home! Call us today (912)764-5263 \*Additional acreage available \*No mobile homes

**Price:** \$49,999

Property Type: Land

Status: Sold

Street/Address: Ray Howell Rd

City: Statesboro State: Georgia Zip code: 30458 County: bulloch

Acreage: 7

**Per Acre Price:** \$0.00

Phone Number: 912.764.5263 Email: info@landandrivers.com