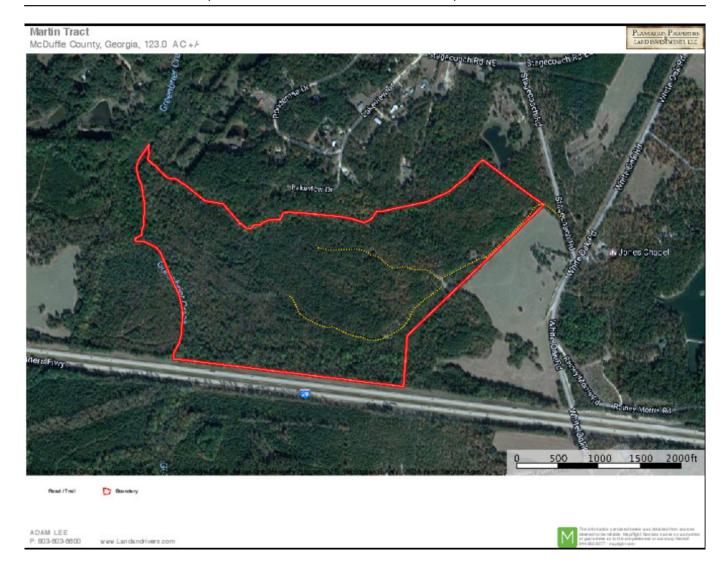

atures two small creeks, lots of room to play, Great Neighbors that dont live too close, a natural spring provides a possible pond site, Timber is varying in age and size, etc. To set up your visit call Adam Lee at 803-603-6600 or my office at 912-764-LAND(5263).



ADAM LEE P: 803-603-6600 www.Landandrivers The information contained herein was obtained from sources deemed to be reliable. MapRight Services makes no warrantic or guarantees as to the completeness or accuracy thereof.

Price: \$285,000 Property Type: Land

Status: Sold

Street/Address: stagecoach rd

City: Thomson State: Georgia Zip code: 30824 County: mcduffie Acreage: 123

Per Acre Price: \$0.00

Phone Number: 803-603-6600

Email: adamlee@landandrivers.com

Google Maps link: View Larger Map



**Aerial Map** 

Page 2 of 4



## **Location Map**



Source URL: https://www.landandrivers.com/property/stagecoach-rd