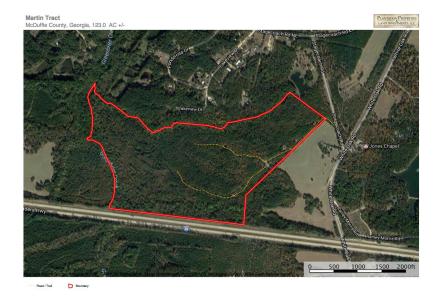

RTIES LAND INVESTMENTS, LLC

## Stagecoach Rd

This property is truly a diamond in the rough. If you want to live in the country but be only minutes for town then this is your dream property. You will be just minutes from Thomson or Evans/Augusta. The area is currently growing quite well and Augusta is pushing further and further out. This proeprty is a perfect recreation tract with a future Higher and Best use possible. The property has a small easement to the gate from Stagecoach rd. as well as frontage on I-20. The proeprty features two small creeks, lots of room to play, Great Neighbors that dont live too close, a natural spring provides a possible pond site, Timber is varying in age and size, etc. To set up your visit call Adam Lee at 803-603-6600 or my office at 912-764-LAND(5263).



ADAM LEE P: 803-603-6600 www.Landandrivers The information contained herein was obtained from sources deemed to be reliable. MapRight Services makes no warrantic or guarantees as to the completeness or accuracy thereof.

Price: \$285,000 Property Type: Land

Status: Sold

Street/Address: stagecoach rd

City: Thomson State: Georgia Zip code: 30824 County: mcduffie Acreage: 123

Per Acre Price: \$0.00

Phone Number: 803-603-6600

Email: adamlee@landandrivers.com

Google Maps link: View Larger Map



**Aerial Map** 

Page 2 of 4



## **Location Map**



Source URL: https://www.landandrivers.com/property/stagecoach-rd