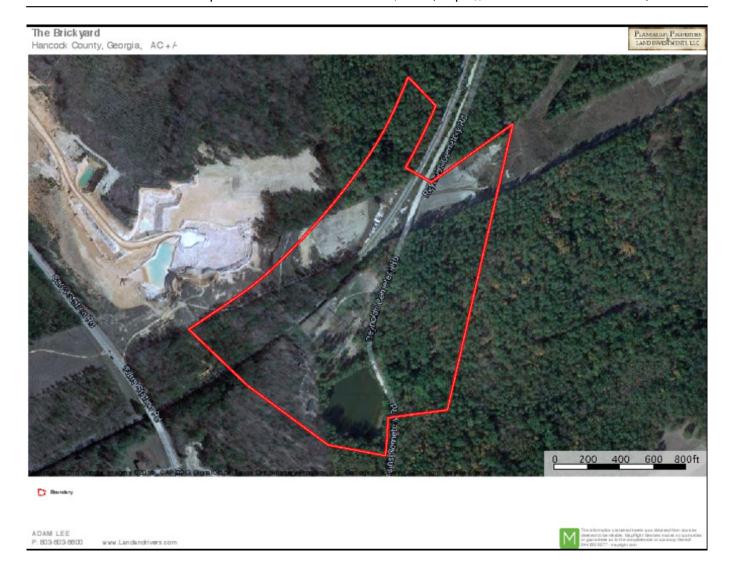

## The Brickyard

This great property consists of approximately 30 wooded and open acres. There is a very nice pond stocked with catfish, bass and bream. The cozy cabin overlooks the pond and is perfect for weekend visits or just staying a while. The current owner has made a very extensive 4wheeler/atv/utv trail around the property. The RR track is no longer is use but it still remains. The powerline easement gives you a very nice food plot area and is currently used for a dove field. There is also quite a bit of Kaolin on this property. This property was at one time part of a brick manufacturing plant. They used the Kaolin and red clays in the area to make a type of fire brick as well as architectural bricks. Call Adam Lee to set up your private tour 803-603-6600.

Price: \$112,000 Property Type: Land Status: Sold Street/Address: Reynolds Cemetery Rd. City: Sparta State: Georgia Zip code: 31087 County: hancock Acreage: 29 Per Acre Price: \$0.00 Phone Number: 803-603-6600 Email: adamlee@landandrivers.com Google Maps link: View Larger Map

## aerial

Source URL: <a href="https://www.landandrivers.com/property/brickyard">https://www.landandrivers.com/property/brickyard</a>