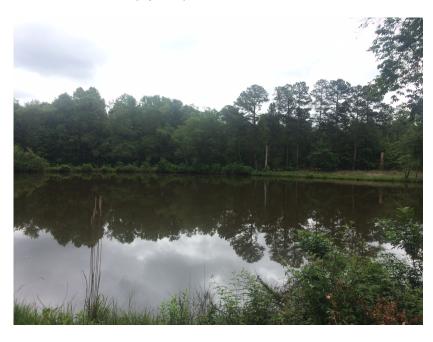

## The Brickyard

This great property consists of approximately 30 wooded and open acres. There is a very nice pond stocked with catfish, bass and bream. The cozy cabin overlooks the pond and is perfect for weekend visits or just staying a while. The current owner has made a very extensive 4wheeler/atv/utv trail around the property. The RR track is no longer is use but it still remains. The powerline easement gives you a very nice food plot area and is currently used for a dove field. There is also quite a bit of Kaolin on this property. This property was at one time part of a brick manufacturing plant. They used the Kaolin and red clays in the area to make a type of fire brick as well as architectural bricks. Call Adam Lee to set up your private tour 803-603-6600.