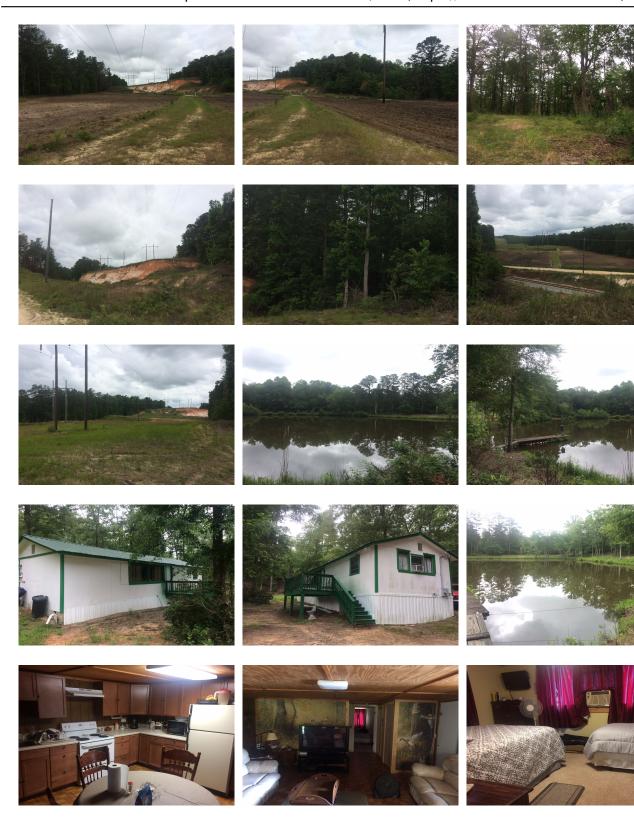

## The Brickyard

This great property consists of approximately 30 wooded and open acres. There is a very nice pond stocked with catfish, bass and bream. The cozy cabin overlooks the pond and is perfect for weekend visits or just staying a while. The current owner has made a very extensive 4wheeler/atv/utv trail around the property. The RR track is no longer is use but it still remains. The powerline easement gives you a very nice food plot area and is currently used for a dove field. There is also quite a bit of Kaolin on this property. This property was at one time part of a brick manufacturing plant. They used the Kaolin and red clays in the area to make a type of fire brick as well as architectural bricks. Call Adam Lee to set up your private tour 803-603-6600.