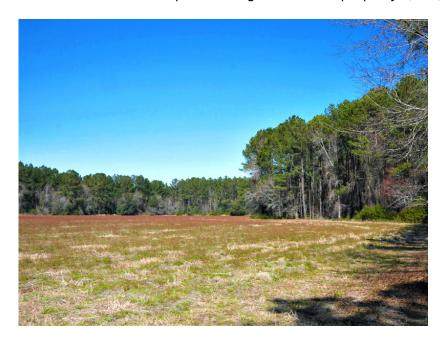

## **Ash Branch Farm**

27+/- acres located off Ash Branch Church Rd on RE Lee Rd, just south of I-16 on the Bulloch/Bryan County line. This tract is ideal for homesite or hobby farm because it is so convenient to I-16, Pooler and Savannah. The land itself consists of approximately 12± acres of cultivated farm land a nice pine and hardwood mix. A perfect multi-use property! This tract is located in the Southeast Bulloch school district. Make this farm your new home in the country, hobby farm, weekend "get-a-way" or sportsman's retreat. Enjoy farming, hunting, camping and more all on your own land. Call today for more details or to set up a showing to view this property. (912)764-5263