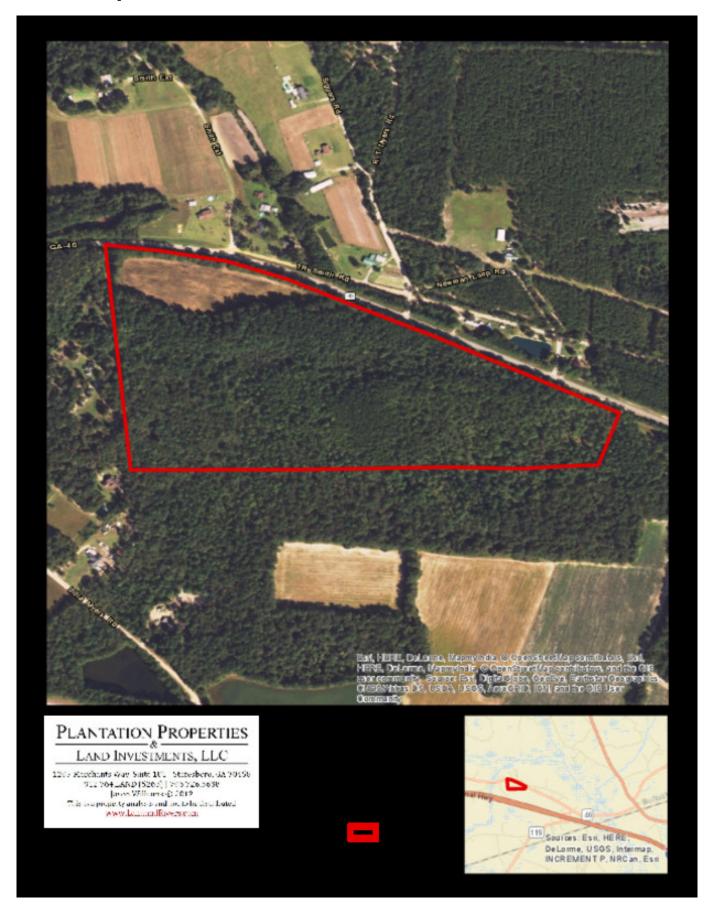

ome place, weekend "get-a-way", hunting tract or investment opportunity for someone. You can enjoy farming, hunting, trail rides, camping and more all on your own land. Located in the Southeast Bulloch school district near the Bulloch County and Bryan County line only 25 miles from the Savannah/Hilton Head International Airport, 25 minutes to Pooler, and 30 minutes to downtown Savannah, this tract is in a very convenient location! Call today for more details or to view this property. (912)764-5263



Price: \$175,256 Property Type: Land

**Status:** Sold

Street/Address: Hwy 46

City: Ellabell State: Georgia Zip code: 31308 County: bulloch Acreage: 46

Per Acre Price: \$3,800.00 Phone Number: 912.764.5263 Email: info@landandrivers.com

Google Maps link: View Larger Map

## **Aerial Map**



## **Topo Map**



Source URL: <a href="https://www.landandrivers.com/property/woodlands-tract">https://www.landandrivers.com/property/woodlands-tract</a>