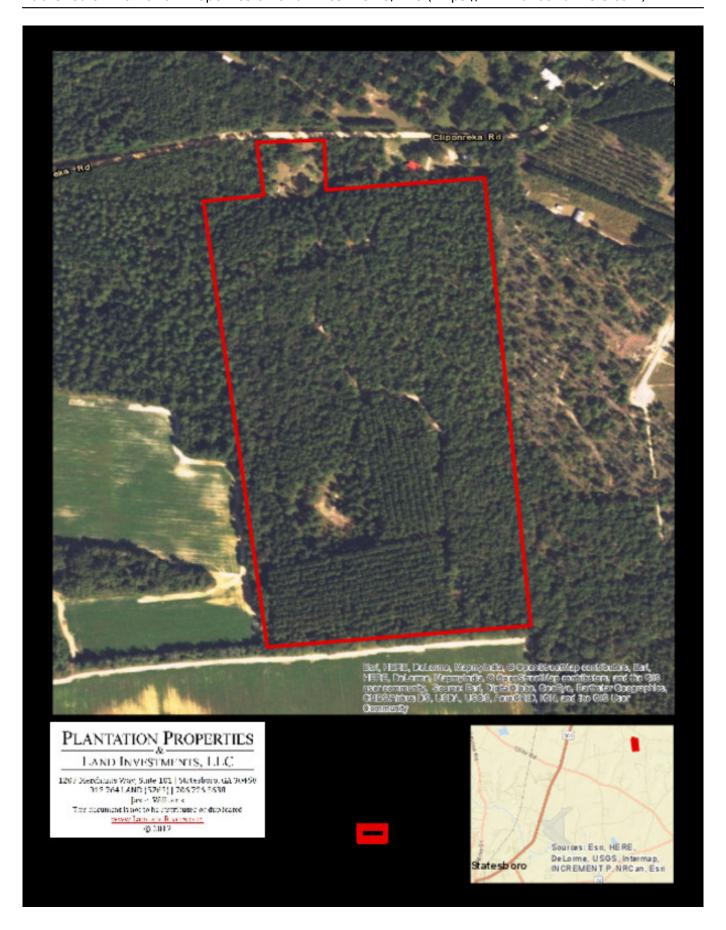

omeone as a timber investment, personal recreational property, weekend "get-a-way" or a beautiful home site in the country. Located on Cliponreka Road off Old River Road, within minutes of downtown Statesboro, GA and less than an hour from Savannah. Let us know if you have an interest, we would love to show you this property. 912.764.LAND(5263) or info@landandrivers.com



Price: \$165,000 Property Type: Land

Status: Sold

Street/Address: 2356 Cliponreka Rd

City:

State: Georgia Zip code: 30461 County: bulloch Acreage: 55

Per Acre Price: \$3,000.00 Phone Number: 912.764.5263 Email: info@landandrivers.com

## Google Maps link: View Larger Map



Cliponreka Retreat
Published on Plantation Properties & Land Investments, LLC (https://www.landandrivers.com)



# **Aerial Map**

Page 3 of 5



## **Topo Map**



**Source URL:** <a href="https://www.landandrivers.com/property/cliponreka-retreat">https://www.landandrivers.com/property/cliponreka-retreat</a>