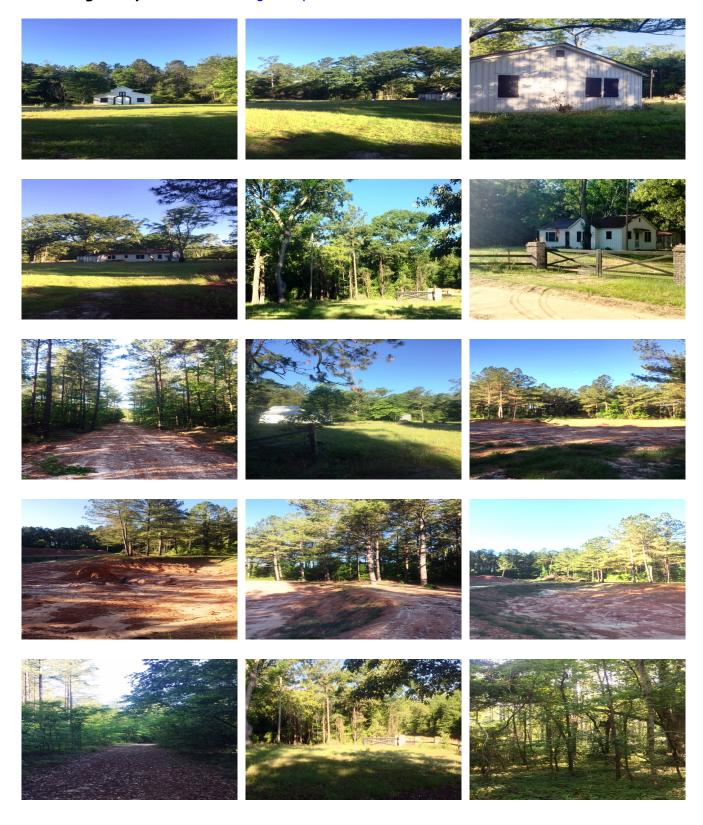

### Cliponreka Retreat

55± acres in Bulloch County! This property features a recently updated 1950's farm house, newly dug 1+/- acre pond, gated entry with brick columns, 30x30 barn built in 2016, natural hardwoods and 11+/- acres of planted pines. The farm house has 1,032 sqft, 3 bedrooms and 1 bathroom. The exterior of the home has recently been updated with batten board siding, a tin roof and shutters. The interior needs some work but could eventually make a great weekend retreat or hunting cabin. There are approximately 5+/- acres of open land around the home and 7+/- acres of open land around the pond. The great interior road system throughout the property let's you enjoy the entire tract. Perfect tract for someone as a timber investment, personal recreational property, weekend "get-a-way" or a beautiful home site in the country. Located on Cliponreka Road off Old River Road, within minutes of downtown Statesboro, GA and less than an hour from Savannah. Let us know if you have an interest, we would love to show you this property. 912.764.LAND(5263) or info@landandrivers.com