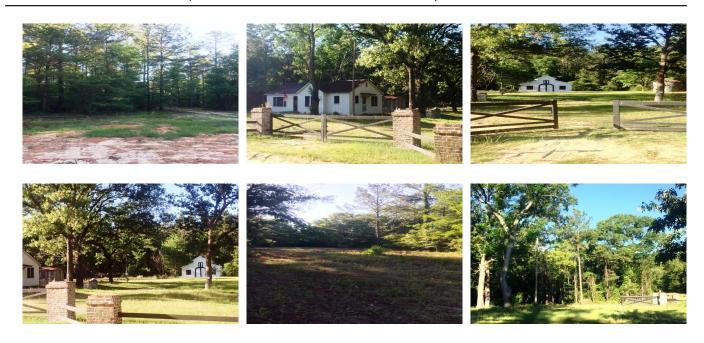

### Cliponreka Retreat

55± acres in Bulloch County! This property features a recently updated 1950's farm house, newly dug 1+/- acre pond, gated entry with brick columns, 30x30 barn built in 2016, natural hardwoods and 11+/- acres of planted pines. The farm house has 1,032 sqft, 3 bedrooms and 1 bathroom. The exterior of the home has recently been updated with batten board siding, a tin roof and shutters. The interior needs some work but could eventually make a great weekend retreat or hunting cabin. There are approximately 5+/- acres of open land around the home and 7+/- acres of open land around the pond. The great interior road system throughout the property let's you enjoy the entire tract. Perfect tract for someone as a timber investment, personal recreational property, weekend "get-a-way" or a beautiful home site in the country. Located on Cliponreka Road off Old River Road, within minutes of downtown Statesboro, GA and less than an hour from Savannah. Let us know if you have an interest, we would love to show you this property. 912.764.LAND(5263) or info@landandrivers.com