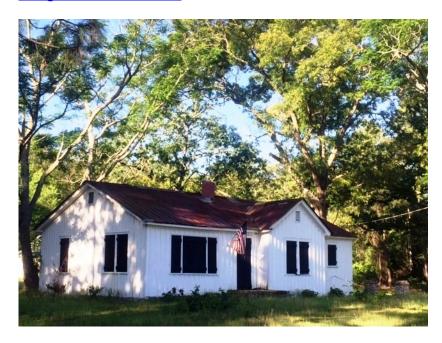

### Cliponreka Retreat

55± acres in Bulloch County! This property features a recently updated 1950's farm house, newly dug 1+/- acre pond, gated entry with brick columns, 30x30 barn built in 2016, natural hardwoods and 11+/- acres of planted pines. The farm house has 1,032 sqft, 3 bedrooms and 1 bathroom. The exterior of the home has recently been updated with batten board siding, a tin roof and shutters. The interior needs some work but could eventually make a great weekend retreat or hunting cabin. There are approximately 5+/- acres of open land around the home and 7+/- acres of open land around the pond. The great interior road system throughout the property let's you enjoy the entire tract. Perfect tract for someone as a timber investment, personal recreational property, weekend "get-a-way" or a beautiful home site in the country. Located on Cliponreka Road off Old River Road, within minutes of downtown Statesboro, GA and less than an hour from Savannah. Let us know if you have an interest, we would love to show you this property. 912.764.LAND(5263) or info@landandrivers.com