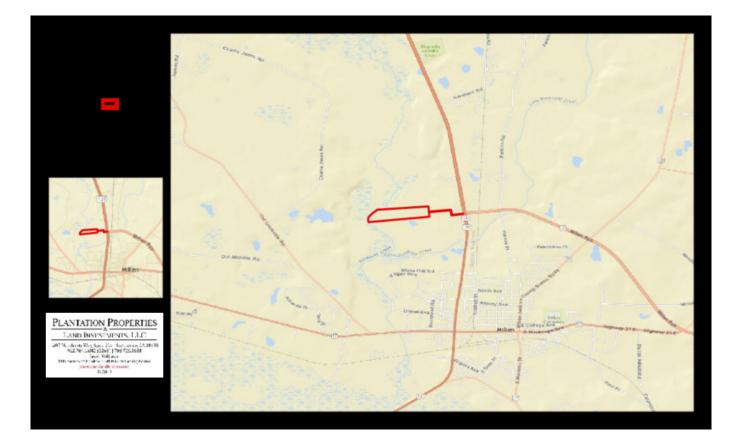

. This tract features mostly wooded and open acreage with frontage along Buckhead Creek. Perfect for hunting, fishing, trail rides, camping and much more! Great investment opportunity for any buyer, perfect recreational tract with excellent habitat for the wildlife. This tract is loaded with deer, turkey, ducks and more. Only 30 minutes to Statesboro, GA or an hour from Augusta, GA. Call today for more information or to set up an appointment to view this tract. 912.764.LAND(5263)



Price: \$100,000 Property Type: Land Status: Sold Street/Address: Hwy 25 North City: millen State: Georgia Zip code: 30442 County: jenkins Acreage: 55 Per Acre Price: \$1,818.00 Phone Number: 912.764.5263 Email: info@landandrivers.com Google Maps link: View Larger Map



## **Aerial Map**



**Location Map** 



## Торо Мар



Source URL: <a href="https://www.landandrivers.com/property/buckhead-trail">https://www.landandrivers.com/property/buckhead-trail</a>