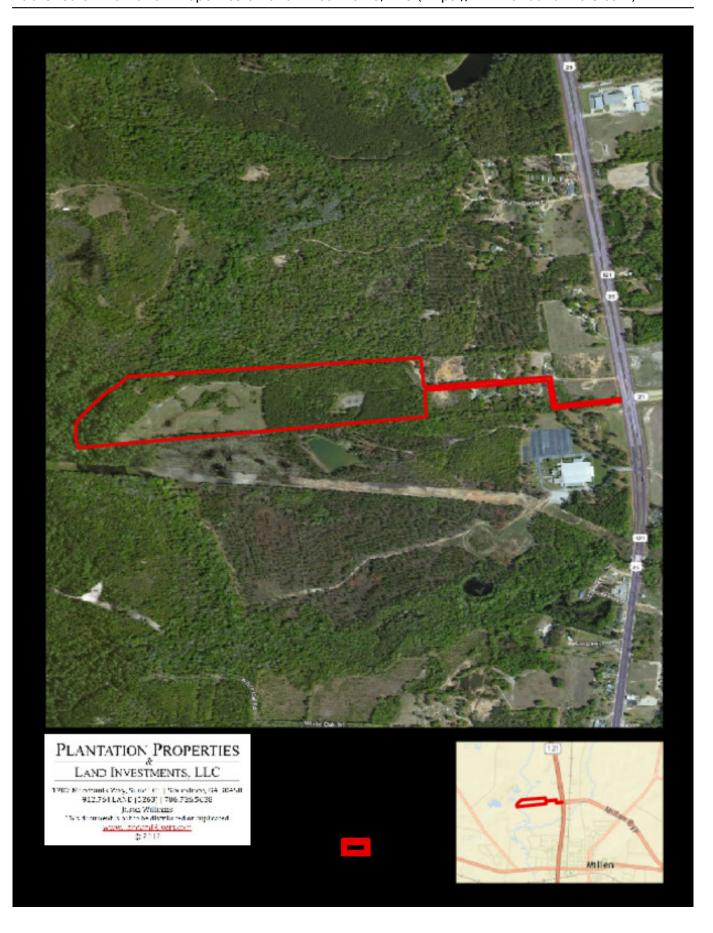

f Hwy 25 inMillen, GA. This tract features mostly wooded and open acreage with frontage along Buckhead Creek. Perfect for hunting, fishing, trail rides, camping and much more! Great investment opportunity for any buyer, perfect recreational tract with excellent habitat for the wildlife. This tract is loaded with deer, turkey, ducks and more. Only 30 minutes to Statesboro, GA or an hour from Augusta, GA. Call today for more information or to set up an appointment to view this tract. 912.764.LAND(5263)



Price: \$100,000 Property Type: Land Status: Sold Street/Address: Hwy 25 North City: millen State: Georgia Zip code: 30442 County: jenkins Acreage: 55 Per Acre Price: \$1,818.00 Phone Number: 912.764.5263 Email: info@landandrivers.com Google Maps link: View Larger Map



## **Aerial Map**



**Location Map** 



## Торо Мар



Source URL: <a href="https://www.landandrivers.com/property/buckhead-trail">https://www.landandrivers.com/property/buckhead-trail</a>