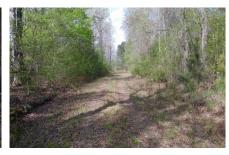

## **Bunn Lake**

Bunn Lake is 718+/- acres located in Jenkins and Burke counties. This property is a hunter and fisherman's paradise. With over five miles of frontage along the Ogeechee river as well as Bark Camp Creek crossing the center of the property, opportunities abound for hunting, fishing, and a host of other outdoor activities. The property is named for the ox bow lake that has formed over the years from the Ogeechee. This feature is one seldom found along this stretch of the river. Bunn Lake is made up of 143 +/- acres of Loblolly pine plantation. The site was burned and herbicided prior to planting and should produce returns on timber in the years to come. The majority of the property is in natural regeneration following a 2007 timber harvest. This regeneration will provide cover as well as abundant browse for the deer and other game animals that call this home. Several food plots are also located along the extensive road system to supplement game feeding througout the year. The road system on Bunn Lake is guite extensive and well developed. Most points on the property can be reached in a vehicle. Rock fords have been used to make water crossings possible. The road system also gives vehicle access to the oxbow lake and the river in several different points. Bunn Lake is a great opportunity to own a unique piece of property that will provide future returns in timber production as well as outdoor experiences. The property is protected by a Conservation Easement. Please give us a call for more information.