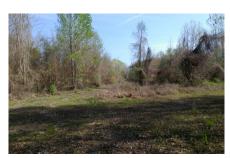

## **Bunn Lake**

Bunn Lake is 718+/- acres located in Jenkins and Burke counties. This property is a hunter and fisherman's paradise. With over five miles of frontage along the Ogeechee river as well as Bark Camp Creek crossing the center of the property, opportunities abound for hunting, fishing, and a host of other outdoor activities. The property is named for the ox bow lake that has formed over the years from the Ogeechee. This feature is one seldom found along this stretch of the river. Bunn Lake is made up of 143 +/- acres of Loblolly pine plantation. The site was burned and herbicided prior to planting and should produce returns on timber in the years to come. The majority of the property is in natural regeneration following a 2007 timber harvest. This regeneration will provide cover as well as abundant browse for the deer and other game animals that call this home. Several food plots are also located along the extensive road system to supplement game feeding througout the year. The road system on Bunn Lake is guite extensive and well developed. Most points on the property can be reached in a vehicle. Rock fords have been used to make water crossings possible. The road system also gives vehicle access to the oxbow lake and the river in several different points. Bunn Lake is a great opportunity to own a unique piece of property that will provide future returns in timber production as well as outdoor experiences. The property is protected by a Conservation Easement. Please give us a call for more information.