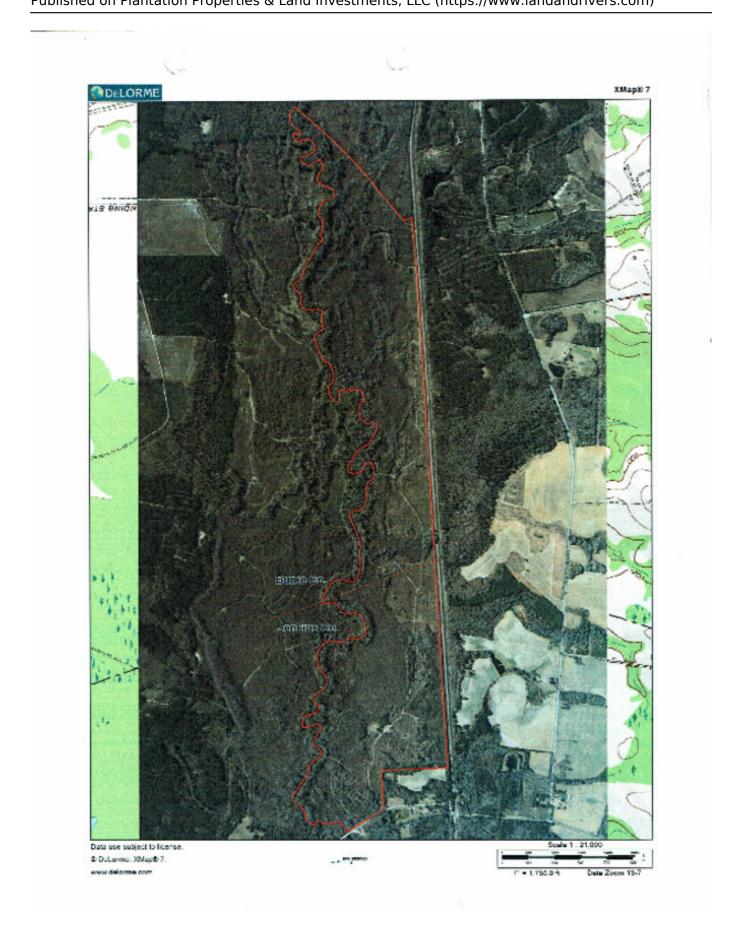

## **Bunn Lake**

Bunn Lake is 718+/- acres located in Jenkins and Burke counties. This property is a hunter and fisherman's paradise. With over five miles of frontage along the Ogeechee river as well as Bark Camp Creek crossing the center of the property, opportunities abound for hunting, fishing, and a host of other outdoor activities. The property is named for the ox bow lake that has formed over the years from the Ogeechee. This feature is one seldom found along this stretch of the river. Bunn Lake is made up of 143 +/- acres of Loblolly pine plantation. The site was burned and herbicided prior to planting and should produce returns on timber in the years to come. The majority of the property is in natural regeneration following a 2007 timber harvest. This regeneration will provide cover as well as abundant browse for the deer and other game animals that call this home. Several food plots are also located along the extensive road system to supplement game feeding througout the year. The road system on Bunn Lake is guite extensive and well developed. Most points on the property can be reached in a vehicle. Rock fords have been used to make water crossings possible. The road system also gives vehicle access to the oxbow lake and the river in several different points. Bunn Lake is a great opportunity to own a unique piece of property that will provide future returns in timber production as well as outdoor experiences. The property is protected by a Conservation Easement. Please give us a call for more information.