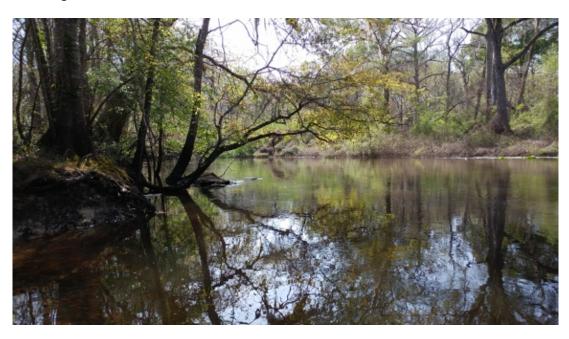

## **Bunn Lake**

Bunn Lake is 718+/- acres located in Jenkins and Burke counties. This property is a hunter and fisherman's paradise. With over five miles of frontage along the Ogeechee river as well as Bark Camp Creek crossing the center of the property, opportunities abound for hunting, fishing, and a host of other outdoor activities. The property is named for the ox bow lake that has formed over the years from the Ogeechee. This feature is one seldom found along this stretch of the river. Bunn Lake is made up of 143 +/- acres of Loblolly pine plantation. The site was burned and herbicided prior to planting and should produce returns on timber in the years to come. The majority of the property is in natural regeneration following a 2007 timber harvest. This regeneration will provide cover as well as abundant browse for the deer and other game animals that call this home. Several food plots are also located along the extensive road system to supplement game feeding througout the year. The road system on Bunn Lake is guite extensive and well developed. Most points on the property can be reached in a vehicle. Rock fords have been used to make water crossings possible. The road system also gives vehicle access to the oxbow lake and the river in several different points. Bunn Lake is a great opportunity to own a unique piece of property that will provide future returns in timber production as well as outdoor experiences. The property is protected by a Conservation Easement. Please give us a call for more information.