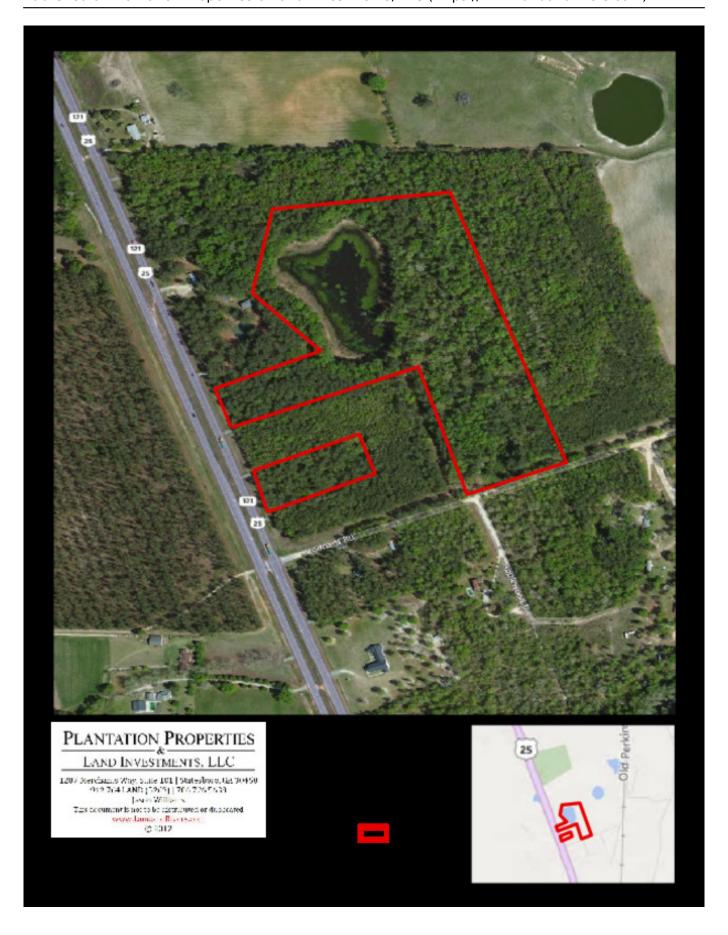

## Hwy 25- 28+/-acs

28±acs of wooded acreage with a POND located along Hwy 25 and Hermans Rd in Millen, GA. With paved road frontage, this property would make for the perfect home site to build your dream home, weekend retreat, or venture property. The possibilities are endless! Enjoy four wheeler riding, camping, and much more all on your own land! Call today for more information or to set up an appointment to view this tract on Hwy 25 with one of our agents. 912.764.5263. Additional acreage can be purchased.

**Price:** \$70,000

Property Type: Land

**Status:** Sold

Street/Address: Hwy 25 North

City: millen
State: Georgia
Zip code: 30442
County: jenkins
Acreage: 28

**Per Acre Price:** \$2,500.00

Phone Number: 912.764.LAND(5263)