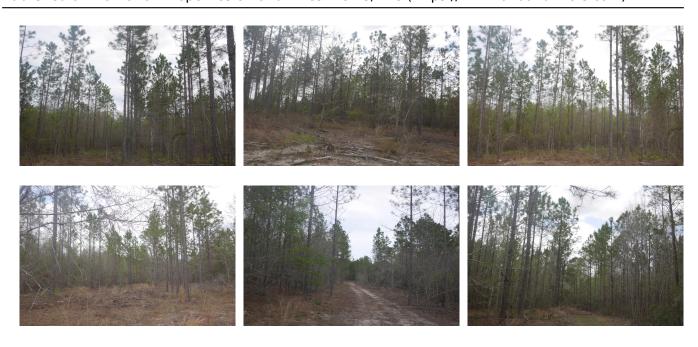

## **Rattlesnake Creek**

132.21+/- acres located on Rocky Ford Rd in Portal, GA. This tract features mostly wooded acreage and has access along Rattlesnake Creek. This property would make a great recreational or investment tract for any buyer. With paved road frontage, this property would make for the perfect home site, weekend retreat, or venture property. The possibilities are endless! Enjoy hunting, four wheeler riding, camping and much more! Call today for more information or to set up an appointment to view this great tract with one of our agents! 912.764.5263