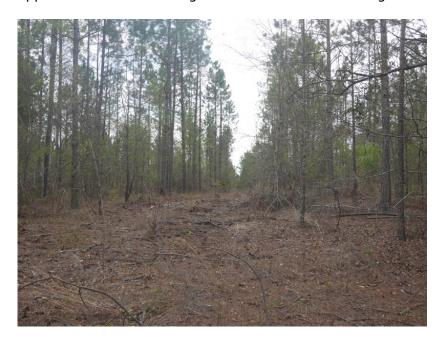

## **Rattlesnake Creek**

132.21+/- acres located on Rocky Ford Rd in Portal, GA. This tract features mostly wooded acreage and has access along Rattlesnake Creek. This property would make a great recreational or investment tract for any buyer. With paved road frontage, this property would make for the perfect home site, weekend retreat, or venture property. The possibilities are endless! Enjoy hunting, four wheeler riding, camping and much more! Call today for more information or to set up an appointment to view this great tract with one of our agents! 912.764.5263