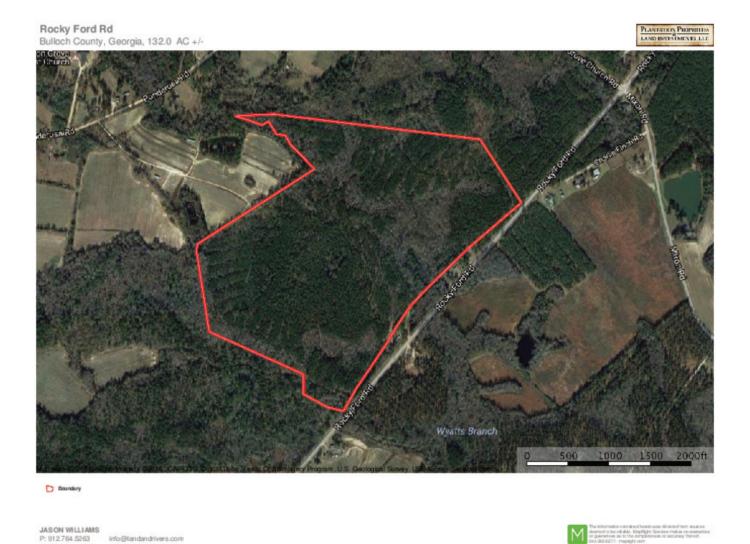

## **Rattlesnake Creek**

132.21+/- acres located on Rocky Ford Rd in Portal, GA. This tract features mostly wooded acreage and has access along Rattlesnake Creek. This property would make a great recreational or investment tract for any buyer. With paved road frontage, this property would make for the perfect home site, weekend retreat, or venture property. The possibilities are endless! Enjoy hunting, four wheeler riding, camping and much more! Call today for more information or to set up an appointment to view this great tract with one of our agents! 912.764.5263

Price: \$264,287 Property Type: Land

**Status:** Sold

Street/Address: Rocky Ford Rd

City: Portal State: Georgia Zip code: 30450 County: bulloch Acreage: 132

**Per Acre Price:** \$1,999.00

**Phone Number:** 912.764.LAND(5263)