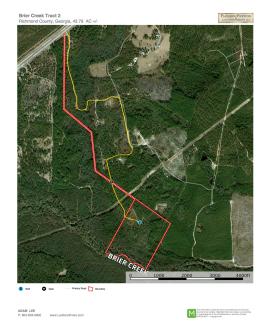

## **Brier Creek 2**

These tracts make for great hunting and recreation tracts. A common drive all the way to the property is used as access. A short drive from Augusta or Wrens. This parcel has a small open field that would make a fantastic food plot or camping area. There is a well on the property to provide water. You have access to Brier Creek. Loaded with deer and small game. Call Adam Lee at 912-764-LAND(5263) for more information. Additional property available.

## **Aerial map**

**Source URL:** <a href="https://www.landandrivers.com/property/brier-creek-2">https://www.landandrivers.com/property/brier-creek-2</a>