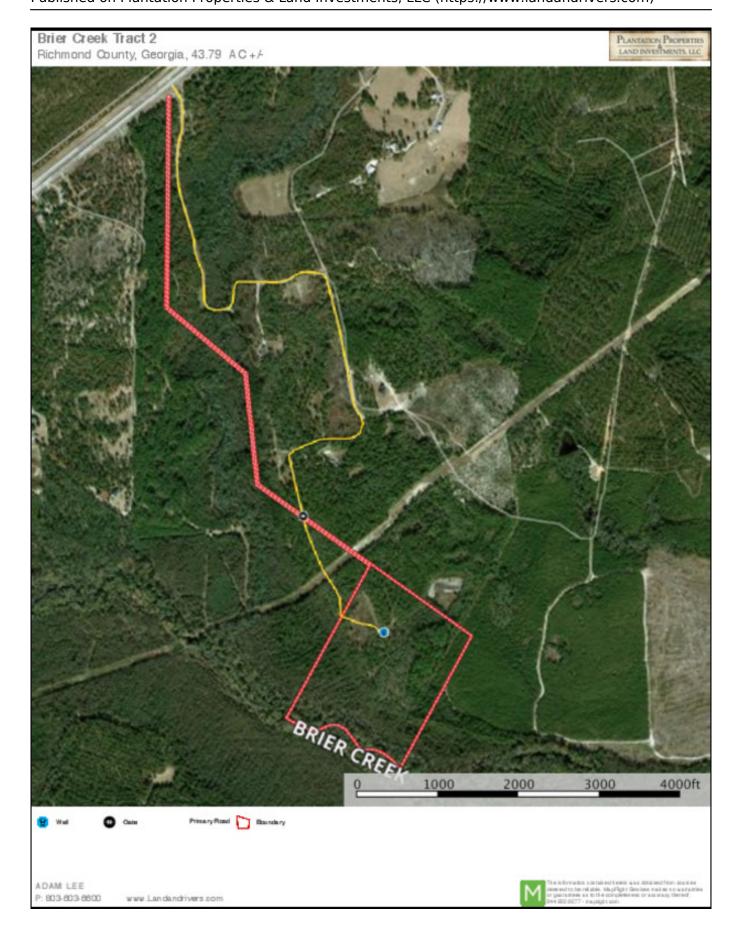

## **Brier Creek 2**

These tracts make for great hunting and recreation tracts. A common drive all the way to the property is used as access. A short drive from Augusta or Wrens. This parcel has a small open field that would make a fantastic food plot or camping area. There is a well on the property to provide water. You have access to Brier Creek. Loaded with deer and small game. Call Adam Lee at 912-764-LAND(5263) for more information. Additional property available.

## **Aerial map**

**Source URL:** <a href="https://www.landandrivers.com/property/brier-creek-2">https://www.landandrivers.com/property/brier-creek-2</a>