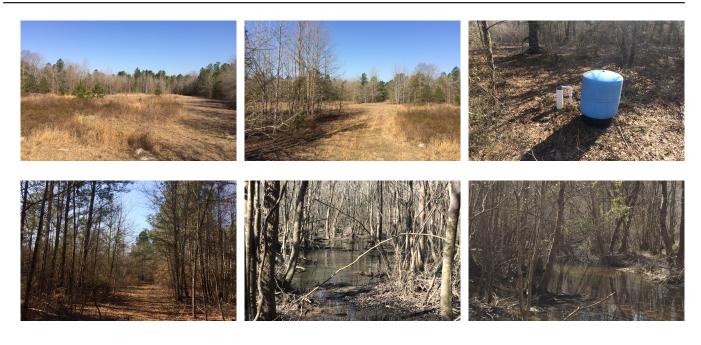

## **Brier Creek 2**

These tracts make for great hunting and recreation tracts. A common drive all the way to the property is used as access. A short drive from Augusta or Wrens. This parcel has a small open field that would make a fantastic food plot or camping area. There is a well on the property to provide water. You have access to Brier Creek. Loaded with deer and small game. Call Adam Lee at 912-764-LAND(5263) for more information. Additional property available.