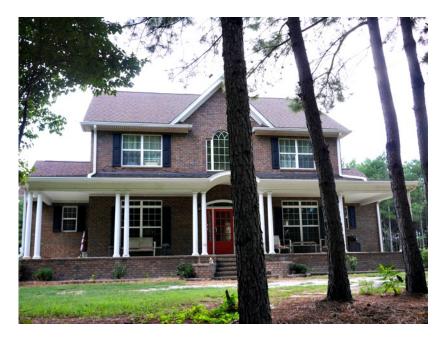

## 7 acres and home - Winchester REDUCED!!

Just reduced \$10,000!!! Country living at its best! 7+/- acres with a beautiful 3020 sq ft custom home in Screven, County, Georgia. This home features 5 bedrooms, 5 bathrooms, office, great room with fireplace, eat-in kitchen, formal dining room, pool and much more! Step outside and enjoy the pool and large spacious yard with grape vines, large mature trees, and privacy galore!!

Price: \$309,000 Property Type: Residential Status: Sold Street/Address: 2131 Winchester RD City: Sylvania State: Georgia Zip code: 30467 County: screven Acreage: 7 Per Acre Price: \$0.00 Phone Number: 478-494-4039 Email: clara@landandrivers.com Google Maps link: <u>View Larger Map</u>