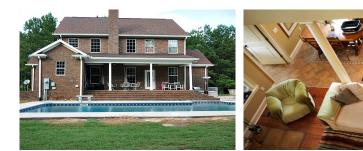

## 7 acres and home - Winchester REDUCED!!

Just reduced \$10,000!!! Country living at its best! 7+/- acres with a beautiful 3020 sq ft custom home in Screven, County, Georgia. This home features 5 bedrooms, 5 bathrooms, office, great room with fireplace, eat-in kitchen, formal dining room, pool and much more! Step outside and enjoy the pool and large spacious yard with grape vines, large mature trees, and privacy galore!!

Price: \$309,000 Property Type: Residential Status: Sold Street/Address: 2131 Winchester RD City: Sylvania State: Georgia Zip code: 30467 County: screven Acreage: 7 Per Acre Price: \$0.00 Phone Number: 478-494-4039 Email: clara@landandrivers.com Google Maps link: <u>View Larger Map</u>