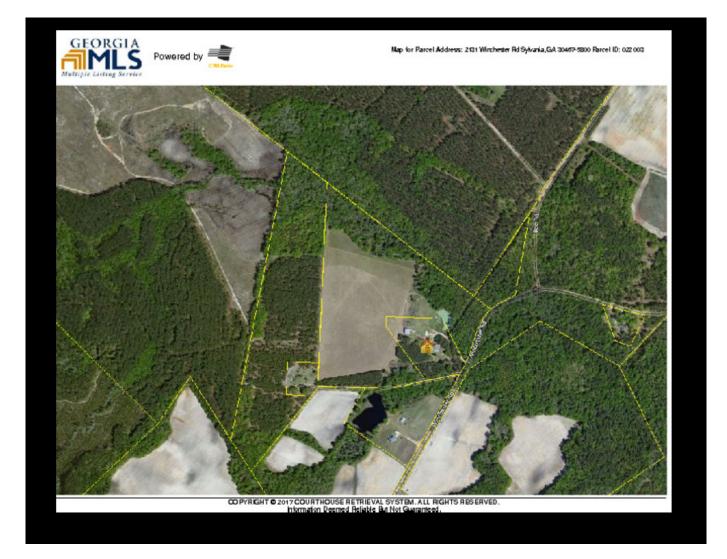

Price: \$309,000 Property Type: Residential Status: Sold Street/Address: 2131 Winchester RD City: Sylvania State: Georgia Zip code: 30467 County: screven Acreage: 7 Per Acre Price: \$0.00 Phone Number: 478-494-4039 Email: clara@landandrivers.com Google Maps link: <u>View Larger Map</u>