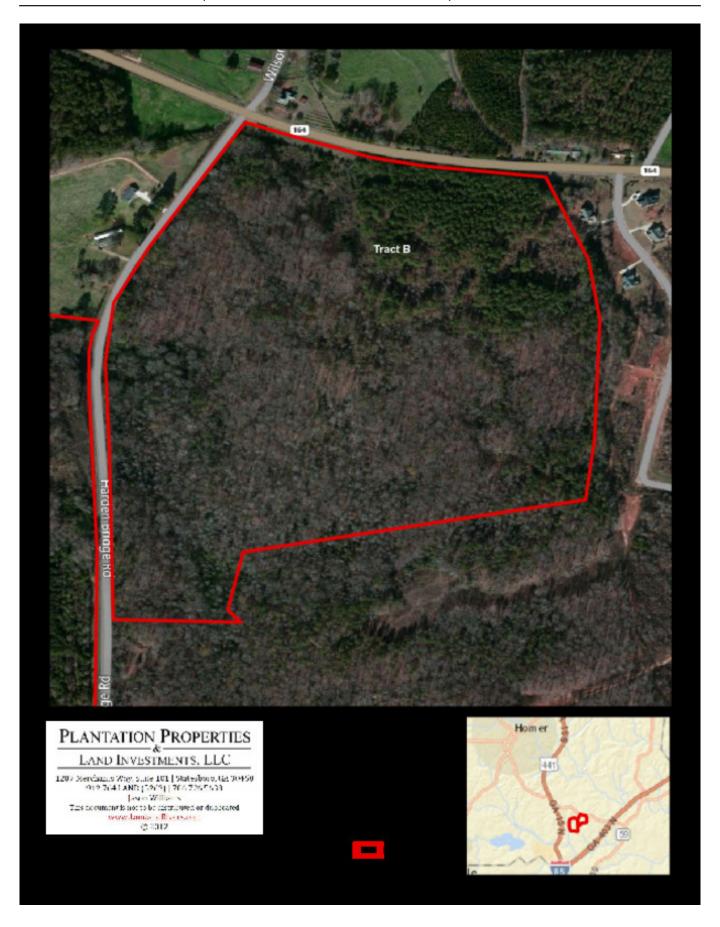

## **Harden Bridge**

Harden Bridge is a 77±acre property in Banks County, GA. Located on Harden Bridge Rd and Hwy 164 this tract features paved road frontage, wooded acreage, and a small portion of open land. This property combines timber value, both present and future, with recreational opportunities. You can easily make this place your new home, weekend retreat, or venture property. Enjoy hunting, camping, riding, and much more all on your own property. Located in the northeast part of the state. Call today for more information or to set up your private tour of the property. 912.764.5263

**Price:** \$310.000 Property Type: Land

Status: Sold

Street/Address: 0 Harden Bridge Rd

City: Commerce State: Georgia **Zip code:** 30530 County: banks Acreage: 77

Per Acre Price: \$0.00

**Phone Number:** 912.764.LAND(5263) Email: info@landandrivers.com