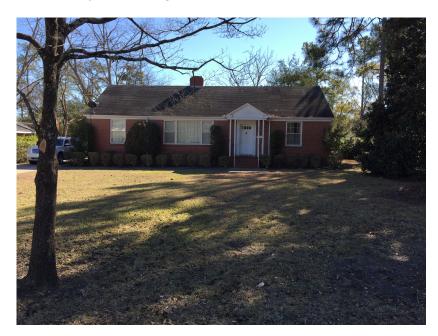

## Sylvania home Reduced

Just reduced, brick home built in 1950 on a beautiful, large corner lot in the historic downtown area of Sylvania. This 1800 sq ft, 2br/2bath home has a large kitchen, seperate dining, living and den areas and an enclosed porch on the rear of the home. Great investment property or place to call home. This home is being sold as is, needs some updating, Seller will give \$5,000 credit towards repairs/closing costs.

**Price:** \$62,000

**Property Type:** Residential

Status: Sold

Street/Address: 215 Hobby Ave

City: Sylvania State: Georgia Zip code: 30467 County: screven

Acreage:

**Per Acre Price:** \$0.00

Phone Number: 478-494-4039
Email: clara@landandrivers.com
Google Maps link: View Larger Map