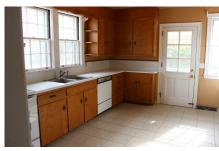

## Sylvania home Reduced

Just reduced, brick home built in 1950 on a beautiful, large corner lot in the historic downtown area of Sylvania. This 1800 sq ft, 2br/2bath home has a large kitchen, seperate dining, living and den areas and an enclosed porch on the rear of the home. Great investment property or place to call home. This home is being sold as is, needs some updating, Seller will give \$5,000 credit towards repairs/closing costs.