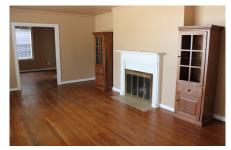

## Sylvania home Reduced

Just reduced, brick home built in 1950 on a beautiful, large corner lot in the historic downtown area of Sylvania. This 1800 sq ft, 2br/2bath home has a large kitchen, seperate dining, living and den areas and an enclosed porch on the rear of the home. Great investment property or place to call home. This home is being sold as is, needs some updating, Seller will give \$5,000 credit towards repairs/closing costs.