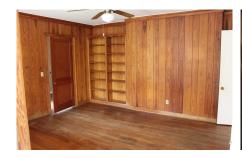

## Sylvania home Reduced

Just reduced, brick home built in 1950 on a beautiful, large corner lot in the historic downtown area of Sylvania. This 1800 sq ft, 2br/2bath home has a large kitchen, seperate dining, living and den areas and an enclosed porch on the rear of the home. Great investment property or place to call home. This home is being sold as is, needs some updating, Seller will give \$5,000 credit towards repairs/closing costs.