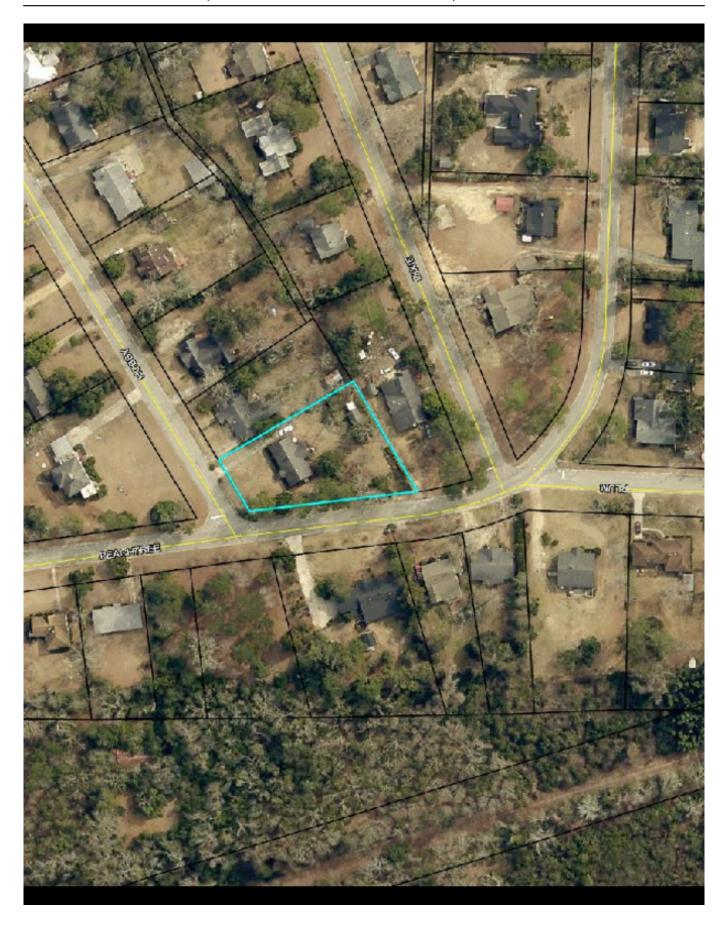

**Price:** \$62,000

**Property Type:** Residential

Status: Sold

Street/Address: 215 Hobby Ave

City: Sylvania State: Georgia Zip code: 30467 County: screven

Acreage:

**Per Acre Price:** \$0.00

Phone Number: 478-494-4039
Email: clara@landandrivers.com
Google Maps link: View Larger Map