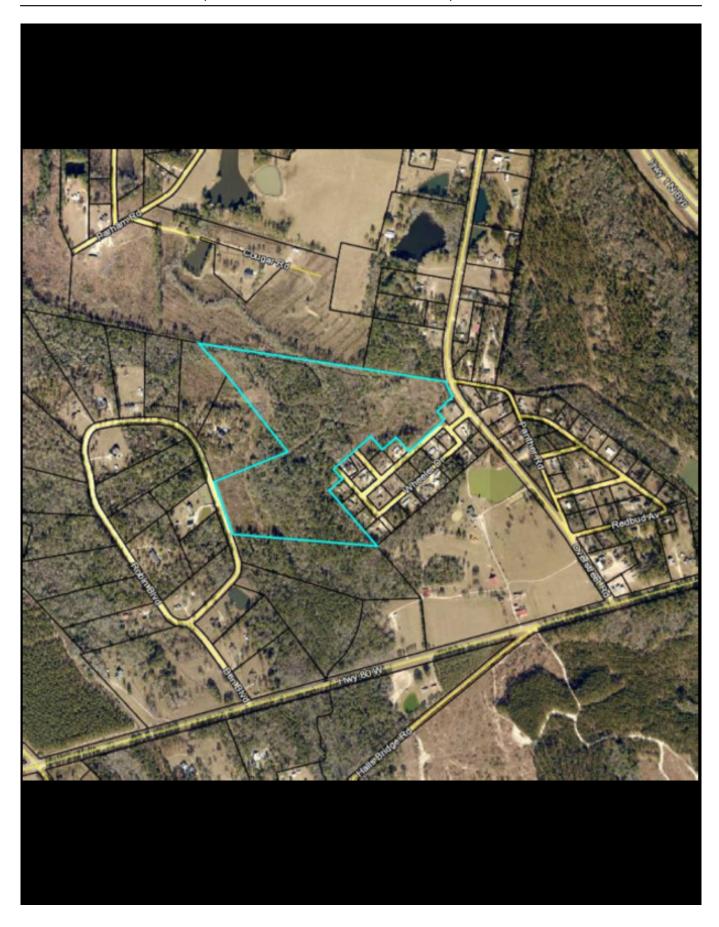

## 40 acres Robin Blvd will divide... REDUCED!!!!

Rare find, 40 acres just outside of the city limits of Swainsboro in a beautiful, quiet country neighborhood perfect for building your dream home or just having a quite place to enjoy the outdoors. A nice mix of wooded and open land that boarders Grandee Creek. Will divide

**Price:** \$72,000

Property Type: Land

Status: Sold

Street/Address: Robin Blvd

City: Swainsboro State: Georgia Zip code: 30401 County: emanuel Acreage: 40

Per Acre Price: \$1,800.00 Phone Number: 478-494-4039 Email: clara@landandrivers.com Google Maps link: View Larger Map