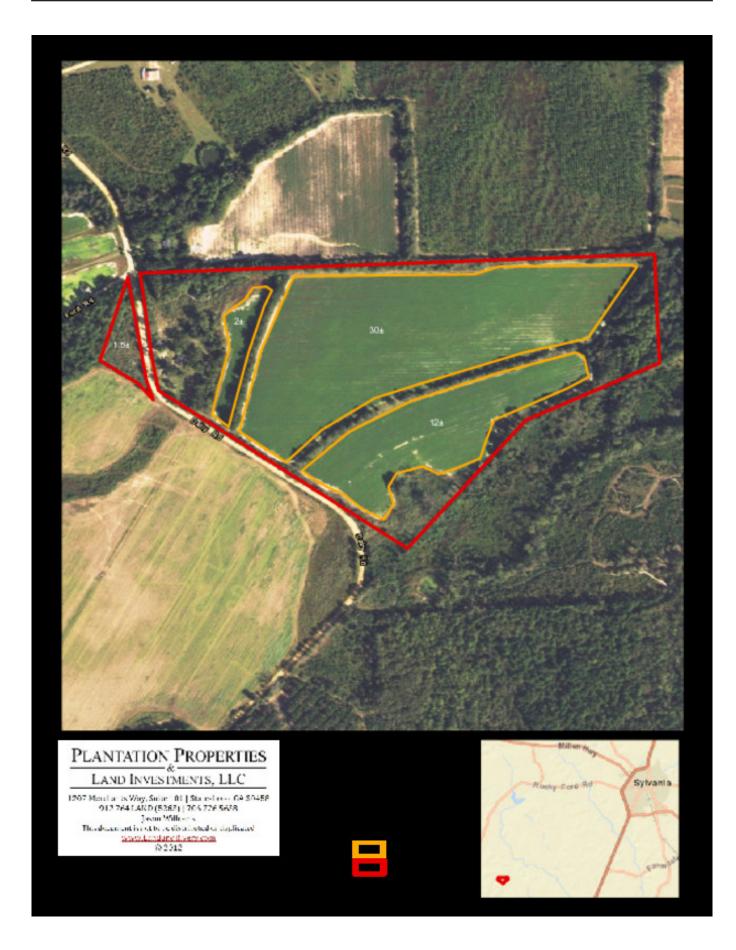

## **Dairy Rd Tract**

The Dairy Rd Tract is a 62±acre farm in Screven County, GA. With dirt road frontage, this tract features cultivated land, wooded acreage, and a 1302sqft. home with 3 bedrooms and 1 bathroom. There is approximately 44±acs of cultivated land with the remaining acreage being wooded/open land. Perfect new farm or investment property! You can easily make this tract your new farm, weekend retreat, or venture property. Enjoy hunting, farming, camping, and much more all on your own land. Approximately 25 minutes from Statesboro, GA. Call today for more information or to view this great tract. 912.764.5263

Price: \$125,000 Property Type: Land Status: Sold Street/Address: 1099 Dairy Rd City: Sylvania State: Georgia Zip code: 30467 County: screven Acreage: 62 Per Acre Price: \$0.00 Phone Number: 912.764.LAND(5263) Email: info@landandrivers.com Google Maps link: <u>View Larger Map</u>