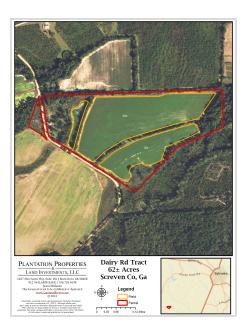

## **Dairy Rd Tract**

The Dairy Rd Tract is a 62±acre farm in Screven County, GA. With dirt road frontage, this tract features cultivated land, wooded acreage, and a 1302sqft. home with 3 bedrooms and 1 bathroom. There is approximately 44±acs of cultivated land with the remaining acreage being wooded/open land. Perfect new farm or investment property! You can easily make this tract your new farm, weekend retreat, or venture property. Enjoy hunting, farming, camping, and much more all on your own land. Approximately 25 minutes from Statesboro, GA. Call today for more information or to view this great tract. 912.764.5263

Price: \$125,000 Property Type: Land Status: Sold Street/Address: 1099 Dairy Rd City: Sylvania State: Georgia Zip code: 30467 County: screven Acreage: 62 Per Acre Price: \$0.00 Phone Number: 912.764.LAND(5263) Email: info@landandrivers.com Google Maps link: <u>View Larger Map</u>