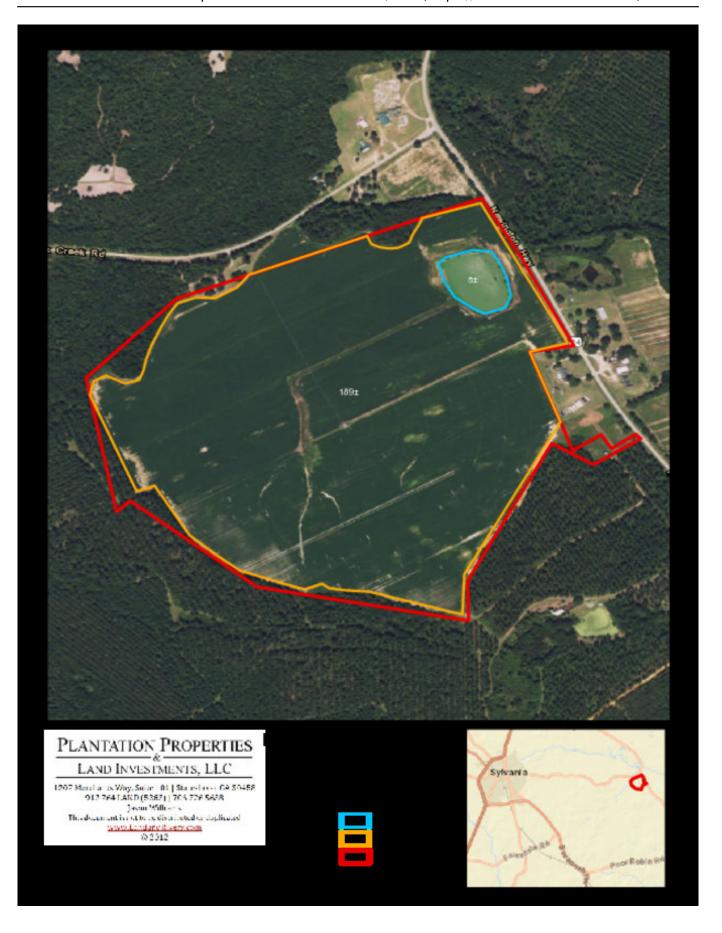

## The Bazemore Farm

The Bazemore Farm is a 200±acre farm in Screven County, GA. Located on Newington Hwy in Sylvania, GA this tract features irrigated farmland, 16" well, and a 5±acre pond. There is a 7 tower pivot that will complete a 170 acre circle. The well is diesel 440' gravel packed 1200 gallons per minute. This tract is mostly all farm land but does feature some wooded areas along the borders of the property. Perfect new farm or investment property! You can easily make this tract your new farm, weekend retreat, or venture property. Enjoy hunting, farming, fishing, camping, and much more all on your own property. Approximately 25 minutes from Statesboro, GA. Call today for more information or to view this great tract. 912.764.5263

Price: \$800,000 Property Type: Land

Status: Sold

Street/Address: 0 Newington Hwy

City: Sylvania State: Georgia Zip code: 30467 County: screven Acreage: 200

**Per Acre Price:** \$4,000.00

**Phone Number:** 912.764.LAND(5263)