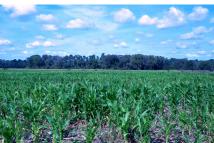

## The Bazemore Farm

The Bazemore Farm is a 200±acre farm in Screven County, GA. Located on Newington Hwy in Sylvania, GA this tract features irrigated farmland, 16" well, and a 5±acre pond. There is a 7 tower pivot that will complete a 170 acre circle. The well is diesel 440' gravel packed 1200 gallons per minute. This tract is mostly all farm land but does feature some wooded areas along the borders of the property. Perfect new farm or investment property! You can easily make this tract your new farm, weekend retreat, or venture property. Enjoy hunting, farming, fishing, camping, and much more all on your own property. Approximately 25 minutes from Statesboro, GA. Call today for more information or to view this great tract. 912.764.5263