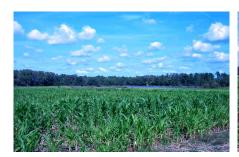

## The Bazemore Farm

The Bazemore Farm is a 200±acre farm in Screven County, GA. Located on Newington Hwy in Sylvania, GA this tract features irrigated farmland, 16" well, and a 5±acre pond. There is a 7 tower pivot that will complete a 170 acre circle. The well is diesel 440' gravel packed 1200 gallons per minute. This tract is mostly all farm land but does feature some wooded areas along the borders of the property. Perfect new farm or investment property! You can easily make this tract your new farm, weekend retreat, or venture property. Enjoy hunting, farming, fishing, camping, and much more all on your own property. Approximately 25 minutes from Statesboro, GA. Call today for more information or to view this great tract. 912.764.5263