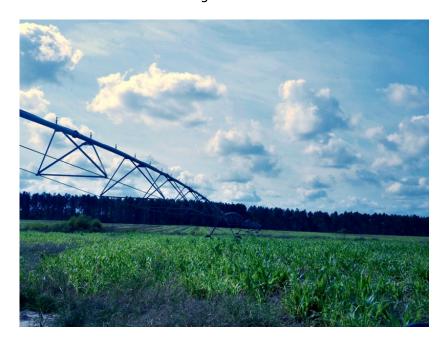

## The Bazemore Farm

The Bazemore Farm is a 200±acre farm in Screven County, GA. Located on Newington Hwy in Sylvania, GA this tract features irrigated farmland, 16" well, and a 5±acre pond. There is a 7 tower pivot that will complete a 170 acre circle. The well is diesel 440' gravel packed 1200 gallons per minute. This tract is mostly all farm land but does feature some wooded areas along the borders of the property. Perfect new farm or investment property! You can easily make this tract your new farm, weekend retreat, or venture property. Enjoy hunting, farming, fishing, camping, and much more all on your own property. Approximately 25 minutes from Statesboro, GA. Call today for more information or to view this great tract. 912.764.5263