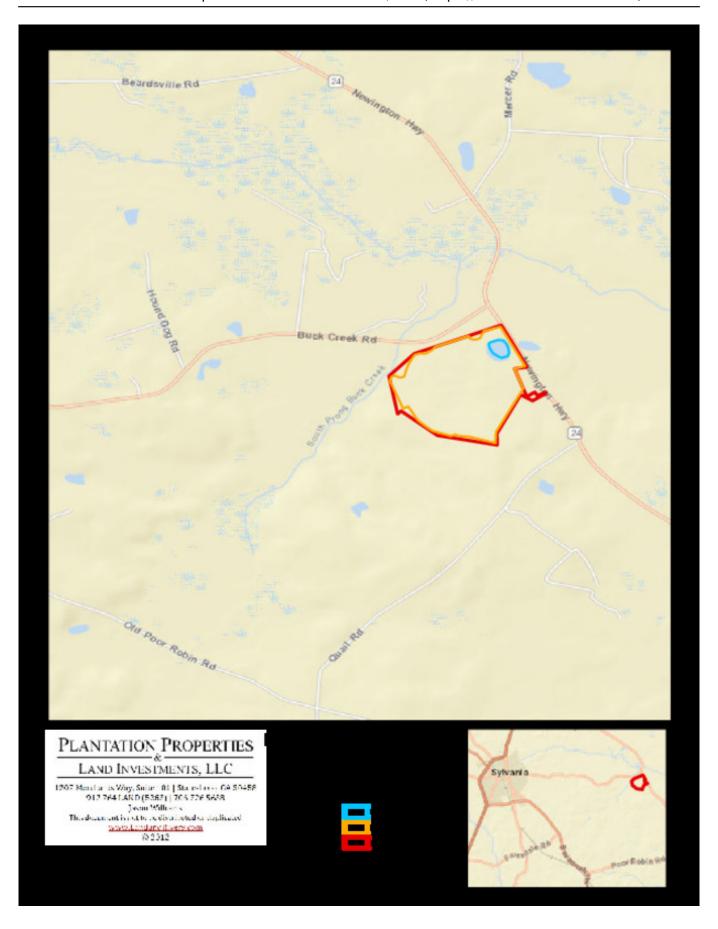

## The Bazemore Farm

The Bazemore Farm is a 200±acre farm in Screven County, GA. Located on Newington Hwy in Sylvania, GA this tract features irrigated farmland, 16" well, and a 5±acre pond. There is a 7 tower pivot that will complete a 170 acre circle. The well is diesel 440' gravel packed 1200 gallons per minute. This tract is mostly all farm land but does feature some wooded areas along the borders of the property. Perfect new farm or investment property! You can easily make this tract your new farm, weekend retreat, or venture property. Enjoy hunting, farming, fishing, camping, and much more all on your own property. Approximately 25 minutes from Statesboro, GA. Call today for more information or to view this great tract. 912.764.5263