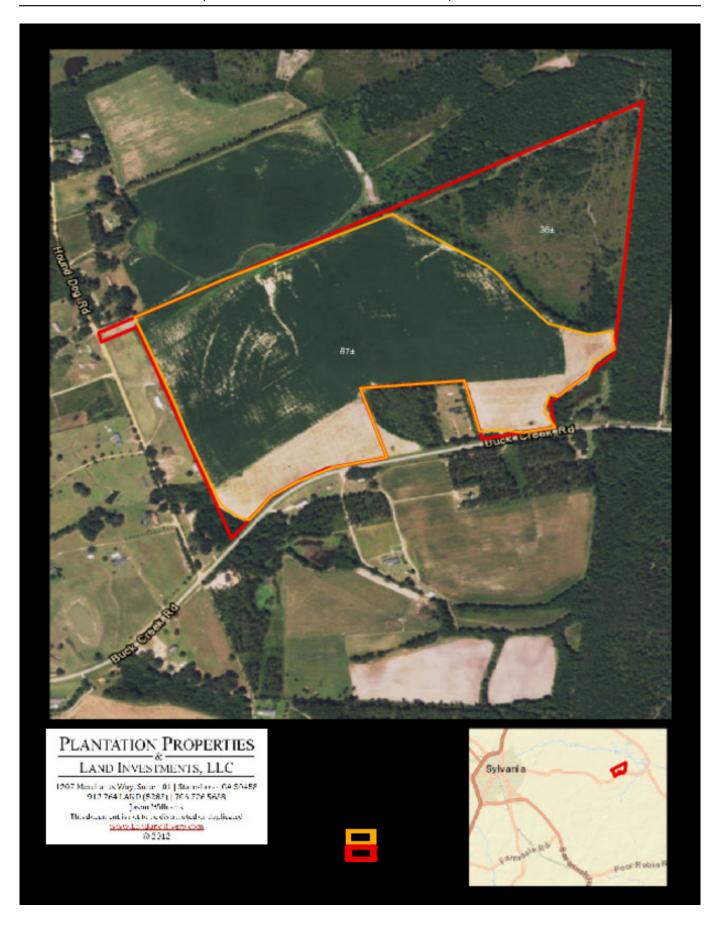

## **Buck Creek Farm**

Buck Creek Farm is a 123±acre property in Screven County, GA. Located on Buck Creek Rd in Sylvania, GA this tract features irrigated farmland, a well, open land, and wooded land. There is approximately 87±acres of irrigated farmland and 36±acres of open/wooded land. Perfect investment and recreational property for any buyer! You can easily make this place your new farm, weekend retreat, or venture property. Enjoy hunting, farming, camping, and much more all on your own property. Approximately 25 minutes from Statesboro, GA. Call today for more information or to view this great property. 912.764.5263

Price: \$492,000 Property Type: Land

Status: Sold

Street/Address: 1919 Buck Creek Rd

City: Sylvania State: Georgia Zip code: 30467 County: screven Acreage: 123

**Per Acre Price:** \$4,000.00

**Phone Number:** 912.764.LAND(5263)