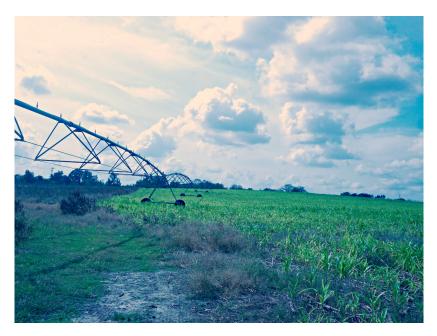

## **Buck Creek Farm**

Buck Creek Farm is a 123±acre property in Screven County, GA. Located on Buck Creek Rd in Sylvania, GA this tract features irrigated farmland, a well, open land, and wooded land. There is approximately 87±acres of irrigated farmland and 36±acres of open/wooded land. Perfect investment and recreational property for any buyer! You can easily make this place your new farm, weekend retreat, or venture property. Enjoy hunting, farming, camping, and much more all on your own property. Approximately 25 minutes from Statesboro, GA. Call today for more information or to view this great property. 912.764.5263