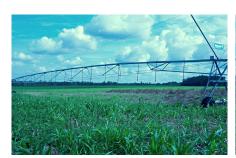

## **Buck Creek Farm**

Buck Creek Farm is a 123±acre property in Screven County, GA. Located on Buck Creek Rd in Sylvania, GA this tract features irrigated farmland, a well, open land, and wooded land. There is approximately 87±acres of irrigated farmland and 36±acres of open/wooded land. Perfect investment and recreational property for any buyer! You can easily make this place your new farm, weekend retreat, or venture property. Enjoy hunting, farming, camping, and much more all on your own property. Approximately 25 minutes from Statesboro, GA. Call today for more information or to view this great property. 912.764.5263