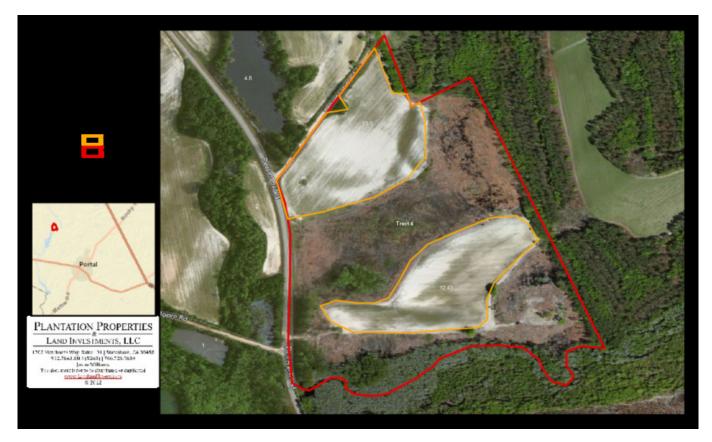

## Pleasant Hill Farm - Tract 4

Pleasant Hill Farm Tract 4 is a 65±acre property in Bulloch County, GA. Located on Pleasant Hill Rd in Portal, GA this tract features cultivated land, cutover land, and paved road frontage. There is approximately 26±acs of cultivated land which is currently being leased to a local farmer. Tract 4 also features frontage along Lotts Creek. All of the timber has been cut on the property roughly 4 years ago and has not been replanted. More acreage is available! Perfect investment for any buyer. You can easily make this place your new home, weekend retreat, or venture property. Enjoy hunting, farming, fishing, camping, and much more all on your own property. Call today for more information or to view this great property. 912.764.5263

## **Aerial Map 64 acres**