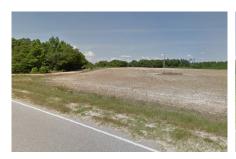

## Pleasant Hill Farm - Tract 4

Pleasant Hill Farm Tract 4 is a 65±acre property in Bulloch County, GA. Located on Pleasant Hill Rd in Portal, GA this tract features cultivated land, cutover land, and paved road frontage. There is approximately 26±acs of cultivated land which is currently being leased to a local farmer. Tract 4 also features frontage along Lotts Creek. All of the timber has been cut on the property roughly 4 years ago and has not been replanted. More acreage is available! Perfect investment for any buyer. You can easily make this place your new home, weekend retreat, or venture property. Enjoy hunting, farming, fishing, camping, and much more all on your own property. Call today for more information or to view this great property. 912.764.5263