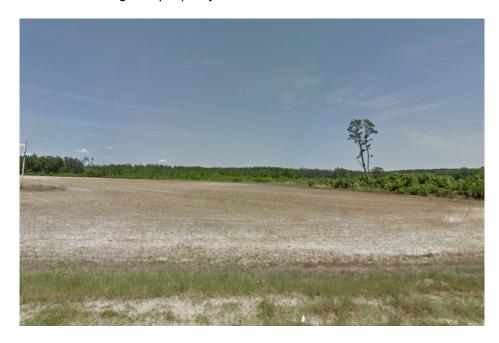

## Pleasant Hill Farm - Tract 4

Pleasant Hill Farm Tract 4 is a 65±acre property in Bulloch County, GA. Located on Pleasant Hill Rd in Portal, GA this tract features cultivated land, cutover land, and paved road frontage. There is approximately 26±acs of cultivated land which is currently being leased to a local farmer. Tract 4 also features frontage along Lotts Creek. All of the timber has been cut on the property roughly 4 years ago and has not been replanted. More acreage is available! Perfect investment for any buyer. You can easily make this place your new home, weekend retreat, or venture property. Enjoy hunting, farming, fishing, camping, and much more all on your own property. Call today for more information or to view this great property. 912.764.5263