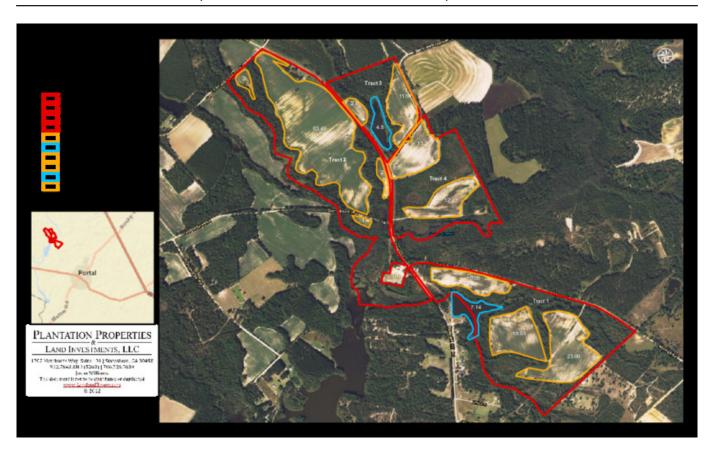

## 359 acres Pleasant Hill Farm

**Source URL:** https://www.landandrivers.com/property/pleasant-hill-farm-tract-4