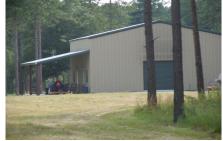

## **Morning Dove Lane**

Wolfe Creek Farm is Located in Candler County just south of I-16 off highway 121 on Mourning Dove Lane. Escape from the hustle and bustle on the privately locate land at the end of a private drive. This 87+/- acre farm features a 2 acre pond, shop with storage and living quarters, pine plantation, hardwood borders and much more. Deer, dove, quail and turkey are a frequently spotted throughout these woods. The Improvements include a very nice 2 story metal barn/shop with a lean-to and living quarter. There is underground power and a well. The living area consists of a kitchen and spacious family room, 2 bedrooms and a bath. Invite all the family and friends, this home will sleep 10 or more. This property is an excellent recreational investment and weekend get-a-way. Enjoy the outdoor fireplace or fish off the dock of your own private pond. Call Jason today to view this tract 912.764.LAND (5263)

## Features:

Hunting and Fishing Land
Pine Plantation
Hardwood Borders
2 Story Metal Building w/ Living Area
Shop Storage
Outdoor Fireplace
Pond w/ private Dock
Underground Power
Well & Septic
Very Private