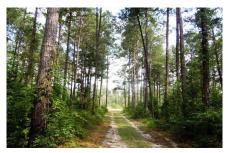

## **Morning Dove Lane**

Wolfe Creek Farm is Located in Candler County just south of I-16 off highway 121 on Mourning Dove Lane. Escape from the hustle and bustle on the privately locate land at the end of a private drive. This 87+/- acre farm features a 2 acre pond, shop with storage and living quarters, pine plantation, hardwood borders and much more. Deer, dove, quail and turkey are a frequently spotted throughout these woods. The Improvements include a very nice 2 story metal barn/shop with a lean-to and living quarter. There is underground power and a well. The living area consists of a kitchen and spacious family room, 2 bedrooms and a bath. Invite all the family and friends, this home will sleep 10 or more. This property is an excellent recreational investment and weekend get-a-way. Enjoy the outdoor fireplace or fish off the dock of your own private pond. Call Jason today to view this tract 912.764.LAND (5263)

## Features:

Hunting and Fishing Land
Pine Plantation
Hardwood Borders
2 Story Metal Building w/ Living Area
Shop Storage
Outdoor Fireplace
Pond w/ private Dock
Underground Power
Well & Septic
Very Private