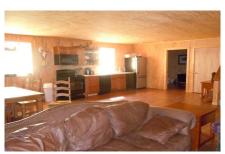

## **Morning Dove Lane**

Wolfe Creek Farm is Located in Candler County just south of I-16 off highway 121 on Mourning Dove Lane. Escape from the hustle and bustle on the privately locate land at the end of a private drive. This 87+/- acre farm features a 2 acre pond, shop with storage and living quarters, pine plantation, hardwood borders and much more. Deer, dove, quail and turkey are a frequently spotted throughout these woods. The Improvements include a very nice 2 story metal barn/shop with a lean-to and living quarter. There is underground power and a well. The living area consists of a kitchen and spacious family room, 2 bedrooms and a bath. Invite all the family and friends, this home will sleep 10 or more. This property is an excellent recreational investment and weekend get-a-way. Enjoy the outdoor fireplace or fish off the dock of your own private pond. Call Jason today to view this tract 912.764.LAND (5263)

## Features:

Hunting and Fishing Land
Pine Plantation
Hardwood Borders
2 Story Metal Building w/ Living Area
Shop Storage
Outdoor Fireplace
Pond w/ private Dock
Underground Power
Well & Septic
Very Private