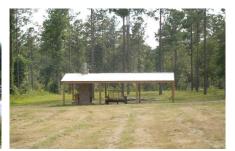

## **Morning Dove Lane**

Wolfe Creek Farm is Located in Candler County just south of I-16 off highway 121 on Mourning Dove Lane. Escape from the hustle and bustle on the privately locate land at the end of a private drive. This 87+/- acre farm features a 2 acre pond, shop with storage and living quarters, pine plantation, hardwood borders and much more. Deer, dove, quail and turkey are a frequently spotted throughout these woods. The Improvements include a very nice 2 story metal barn/shop with a lean-to and living quarter. There is underground power and a well. The living area consists of a kitchen and spacious family room, 2 bedrooms and a bath. Invite all the family and friends, this home will sleep 10 or more. This property is an excellent recreational investment and weekend get-a-way. Enjoy the outdoor fireplace or fish off the dock of your own private pond. Call Jason today to view this tract 912.764.LAND (5263)

## Features:

Hunting and Fishing Land
Pine Plantation
Hardwood Borders
2 Story Metal Building w/ Living Area
Shop Storage
Outdoor Fireplace
Pond w/ private Dock
Underground Power
Well & Septic
Very Private