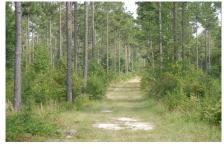

## **Morning Dove Lane**

Wolfe Creek Farm is Located in Candler County just south of I-16 off highway 121 on Mourning Dove Lane. Escape from the hustle and bustle on the privately locate land at the end of a private drive. This 87+/- acre farm features a 2 acre pond, shop with storage and living quarters, pine plantation, hardwood borders and much more. Deer, dove, quail and turkey are a frequently spotted throughout these woods. The Improvements include a very nice 2 story metal barn/shop with a lean-to and living quarter. There is underground power and a well. The living area consists of a kitchen and spacious family room, 2 bedrooms and a bath. Invite all the family and friends, this home will sleep 10 or more. This property is an excellent recreational investment and weekend get-a-way. Enjoy the outdoor fireplace or fish off the dock of your own private pond. Call Jason today to view this tract 912.764.LAND (5263)

## Features:

Hunting and Fishing Land
Pine Plantation
Hardwood Borders
2 Story Metal Building w/ Living Area
Shop Storage
Outdoor Fireplace
Pond w/ private Dock
Underground Power
Well & Septic
Very Private