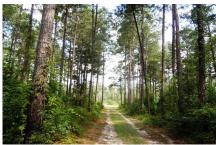

## **Morning Dove Lane**

Wolfe Creek Farm is Located in Candler County just south of I-16 off highway 121 on Mourning Dove Lane. Escape from the hustle and bustle on the privately locate land at the end of a private drive. This 87+/- acre farm features a 2 acre pond, shop with storage and living quarters, pine plantation, hardwood borders and much more. Deer, dove, quail and turkey are a frequently spotted throughout these woods. The Improvements include a very nice 2 story metal barn/shop with a lean-to and living quarter. There is underground power and a well. The living area consists of a kitchen and spacious family room, 2 bedrooms and a bath. Invite all the family and friends, this home will sleep 10 or more. This property is an excellent recreational investment and weekend get-a-way. Enjoy the outdoor fireplace or fish off the dock of your own private pond. Call Jason today to view this tract 912.764.LAND (5263)

## Features:

Hunting and Fishing Land
Pine Plantation
Hardwood Borders
2 Story Metal Building w/ Living Area
Shop Storage
Outdoor Fireplace
Pond w/ private Dock
Underground Power
Well & Septic
Very Private