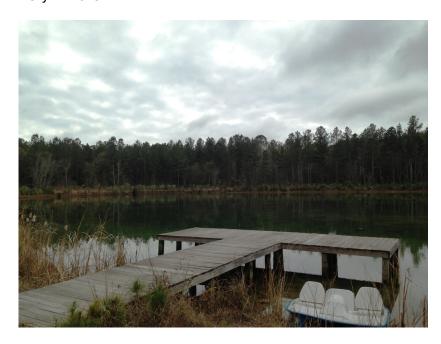

## **Morning Dove Lane**

Wolfe Creek Farm is Located in Candler County just south of I-16 off highway 121 on Mourning Dove Lane. Escape from the hustle and bustle on the privately locate land at the end of a private drive. This 87+/- acre farm features a 2 acre pond, shop with storage and living quarters, pine plantation, hardwood borders and much more. Deer, dove, quail and turkey are a frequently spotted throughout these woods. The Improvements include a very nice 2 story metal barn/shop with a lean-to and living quarter. There is underground power and a well. The living area consists of a kitchen and spacious family room, 2 bedrooms and a bath. Invite all the family and friends, this home will sleep 10 or more. This property is an excellent recreational investment and weekend get-a-way. Enjoy the outdoor fireplace or fish off the dock of your own private pond. Call Jason today to view this tract 912.764.LAND (5263)

## Features:

Hunting and Fishing Land
Pine Plantation
Hardwood Borders
2 Story Metal Building w/ Living Area
Shop Storage
Outdoor Fireplace
Pond w/ private Dock
Underground Power
Well & Septic
Very Private