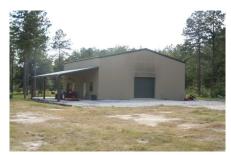

## **Morning Dove Lane**

Wolfe Creek Farm is Located in Candler County just south of I-16 off highway 121 on Mourning Dove Lane. Escape from the hustle and bustle on the privately locate land at the end of a private drive. This 87+/- acre farm features a 2 acre pond, shop with storage and living quarters, pine plantation, hardwood borders and much more. Deer, dove, quail and turkey are a frequently spotted throughout these woods. The Improvements include a very nice 2 story metal barn/shop with a lean-to and living quarter. There is underground power and a well. The living area consists of a kitchen and spacious family room, 2 bedrooms and a bath. Invite all the family and friends, this home will sleep 10 or more. This property is an excellent recreational investment and weekend get-a-way. Enjoy the outdoor fireplace or fish off the dock of your own private pond. Call Jason today to view this tract 912.764.LAND (5263)

## Features:

Hunting and Fishing Land
Pine Plantation
Hardwood Borders
2 Story Metal Building w/ Living Area
Shop Storage
Outdoor Fireplace
Pond w/ private Dock
Underground Power
Well & Septic
Very Private