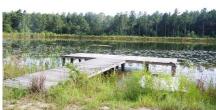

## **Morning Dove Lane**

Wolfe Creek Farm is Located in Candler County just south of I-16 off highway 121 on Mourning Dove Lane. Escape from the hustle and bustle on the privately locate land at the end of a private drive. This 87+/- acre farm features a 2 acre pond, shop with storage and living quarters, pine plantation, hardwood borders and much more. Deer, dove, quail and turkey are a frequently spotted throughout these woods. The Improvements include a very nice 2 story metal barn/shop with a lean-to and living quarter. There is underground power and a well. The living area consists of a kitchen and spacious family room, 2 bedrooms and a bath. Invite all the family and friends, this home will sleep 10 or more. This property is an excellent recreational investment and weekend get-a-way. Enjoy the outdoor fireplace or fish off the dock of your own private pond. Call Jason today to view this tract 912.764.LAND (5263)

## Features:

Hunting and Fishing Land
Pine Plantation
Hardwood Borders
2 Story Metal Building w/ Living Area
Shop Storage
Outdoor Fireplace
Pond w/ private Dock
Underground Power
Well & Septic
Very Private