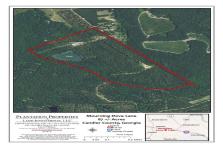

## **Morning Dove Lane**

Wolfe Creek Farm is Located in Candler County just south of I-16 off highway 121 on Mourning Dove Lane. Escape from the hustle and bustle on the privately locate land at the end of a private drive. This 87+/- acre farm features a 2 acre pond, shop with storage and living quarters, pine plantation, hardwood borders and much more. Deer, dove, quail and turkey are a frequently spotted throughout these woods. The Improvements include a very nice 2 story metal barn/shop with a lean-to and living quarter. There is underground power and a well. The living area consists of a kitchen and spacious family room, 2 bedrooms and a bath. Invite all the family and friends, this home will sleep 10 or more. This property is an excellent recreational investment and weekend get-a-way. Enjoy the outdoor fireplace or fish off the dock of your own private pond. Call Jason today to view this tract 912.764.LAND (5263)

## **Morning Dove Lane**

Published on Plantation Properties & Land Investments, LLC (https://www.landandrivers.com)

Status: Sold

**Street/Address:** mourning dove lane

City: Metter State: Georgia Zip code: 30439 County: candler Acreage: 87

**Per Acre Price:** \$2,987.00

**Phone Number:** 

**Email:** 

Google Maps link: View Larger Map

**Source URL:** <a href="https://www.landandrivers.com/property/morning-dove-lane">https://www.landandrivers.com/property/morning-dove-lane</a>