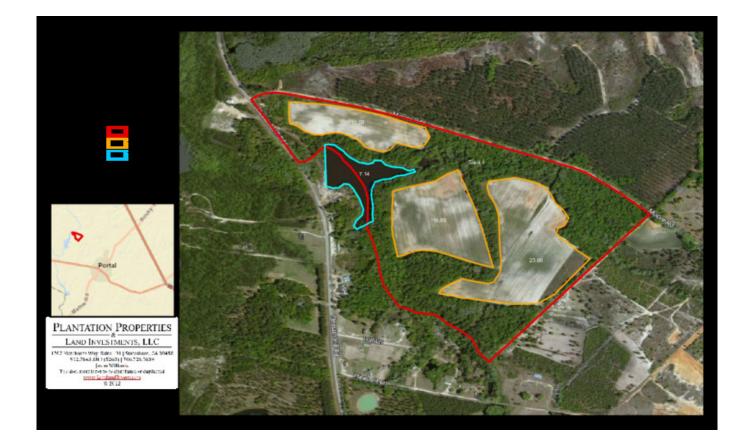

## Pleasant Hill Farm - Tract 1

Pleasant Hill Farm Tract 1 is a 114±acre property in Bulloch County, GA. Located on Pleasant Hill Rd in Portal, GA this tract features cultivated land, a ponds, cutover land, and paved road frontage. There is approximately 50±acs of cultivated land which is currently being leased to a local farmer. Tract 1 features a 7±acre pond. All of the timber has been cut on the property roughly 4 years ago and has not been replanted. More acreage is available! Perfect investment for any buyer. You can easily make this place your new home, weekend retreat, or venture property. Enjoy hunting, farming, fishing, camping, and much more all on your own property. Call today for more information or to view this great property. 912.764.5263

Price: \$218,000 Property Type: Land Status: Sold Street/Address: Pleasant Hill Rd City: Portal State: Georgia Zip code: 30450 County: bulloch Acreage: 114 Per Acre Price: \$0.00 Phone Number: 912.764.LAND(5263) Email: info@landandrivers.com Google Maps link: View Larger Map