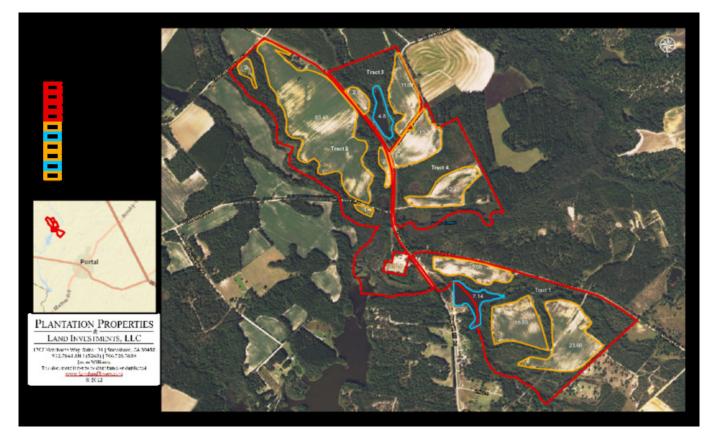

## 359 acres Pleasant Hill Farm

**Source URL:** <u>https://www.landandrivers.com/property/pleasant-hill-farm-tract-1</u>