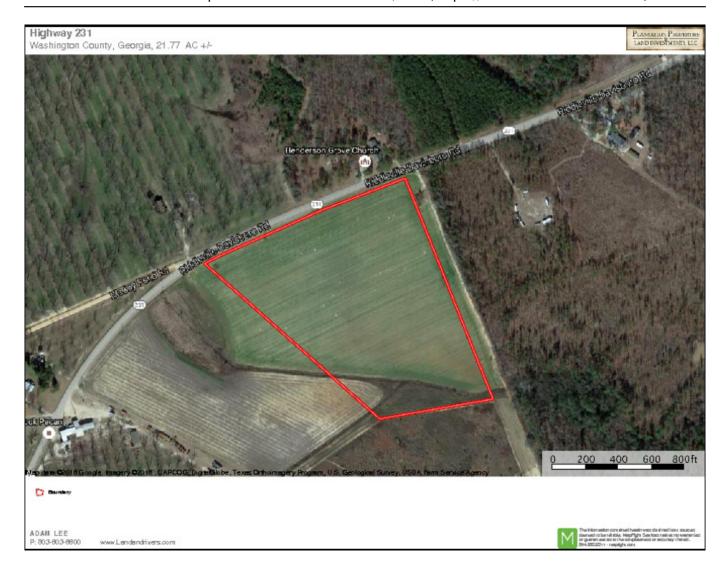

## Areal

Source URL: <a href="https://www.landandrivers.com/property/highway-231">https://www.landandrivers.com/property/highway-231</a>