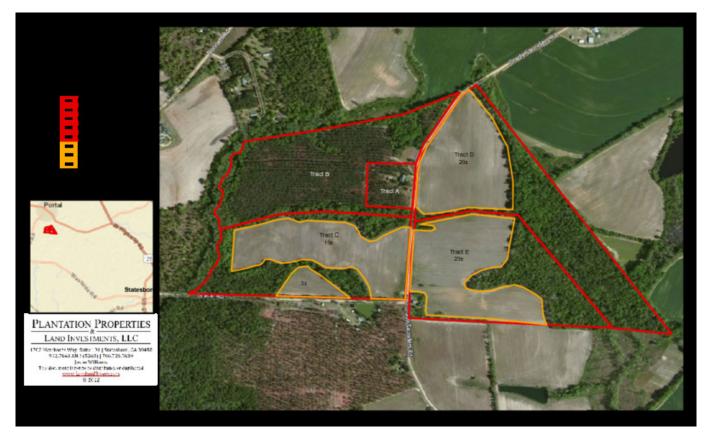

## 170 acres. Tracts A,B,C,D,E

Source URL: <a href="https://www.landandrivers.com/property/roberts-farm-tract-c">https://www.landandrivers.com/property/roberts-farm-tract-c</a>