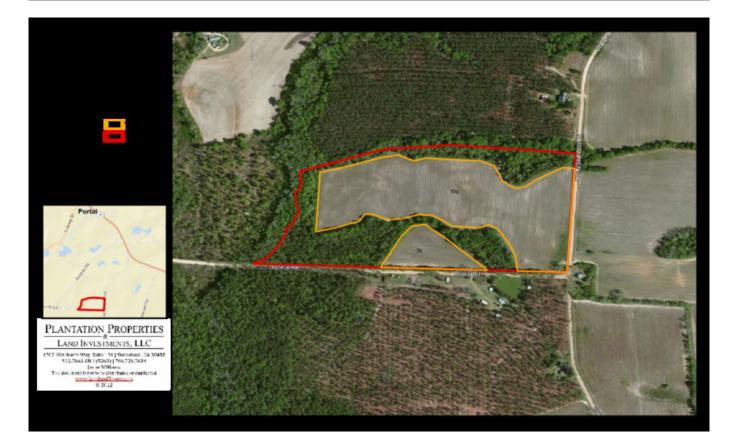

## Roberts Farm - Tract C

This 40±acre property is located near the Bulloch/Candler County line on Grady Saunders Rd in Portal, GA . Featuring 22+/- acres of cultivated land, 18+/- acres wooded and dirt road frontage. Perfect hunting retreat, farm land, weekend getaway or home site in the country! Additional acreage is available. Located only 1 hour from Savannah, 1.5hrs from Augusta and 2 hours from Macon. Call today for more information or to view the property. 912.764.5263



Price: \$130,000 Property Type: Land Status: Sold Street/Address: Grady Saunders Rd City: Portal State: Georgia Zip code: 30450 County: bulloch Acreage: 40 Per Acre Price: \$3,250.00 Phone Number: Email: Google Maps link: <u>View Larger Map</u>

## Aerial Map Tract C



## **Location Map Tract C**



## 170 acres. Tracts A,B,C,D,E



Source URL: <a href="https://www.landandrivers.com/property/roberts-farm-tract-c">https://www.landandrivers.com/property/roberts-farm-tract-c</a>