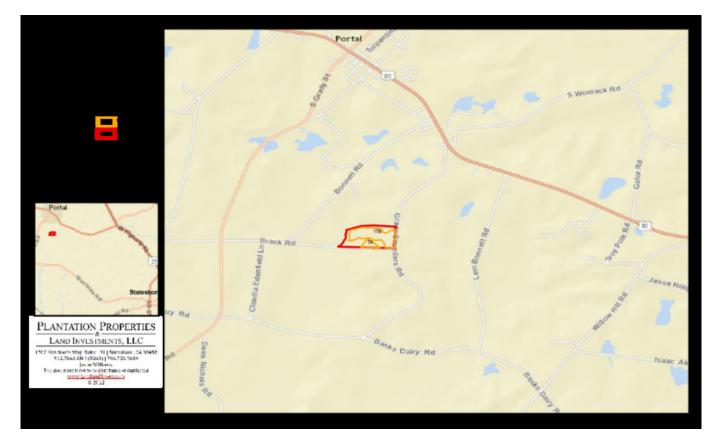

## Roberts Farm - Tract C

This 40±acre property is located near the Bulloch/Candler County line on Grady Saunders Rd in Portal, GA . Featuring 22+/- acres of cultivated land, 18+/- acres wooded and dirt road frontage. Perfect hunting retreat, farm land, weekend getaway or home site in the country! Additional acreage is available. Located only 1 hour from Savannah, 1.5hrs from Augusta and 2 hours from Macon. Call today for more information or to view the property. 912.764.5263



Price: \$130,000 Property Type: Land Status: Sold Street/Address: Grady Saunders Rd City: Portal State: Georgia Zip code: 30450 County: bulloch Acreage: 40 Per Acre Price: \$3,250.00 Phone Number: Email: Google Maps link: <u>View Larger Map</u>

## Aerial Map Tract C



## **Location Map Tract C**



## 170 acres. Tracts A,B,C,D,E



Source URL: <a href="https://www.landandrivers.com/property/roberts-farm-tract-c">https://www.landandrivers.com/property/roberts-farm-tract-c</a>