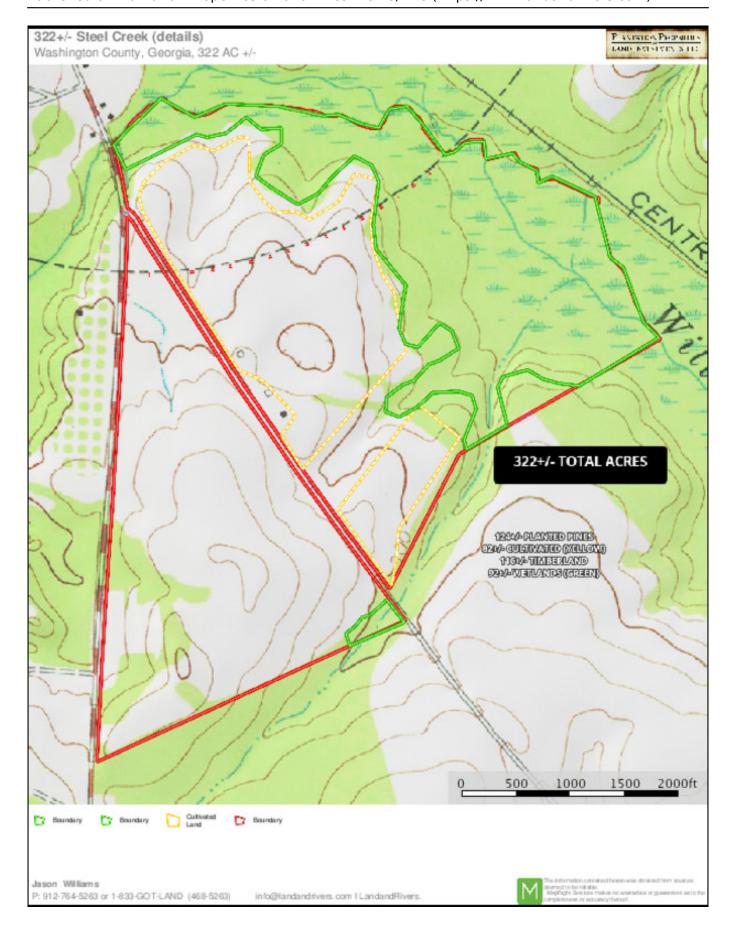

## **Steel Creek Tract**

JUST REDUCED! Steel Creek Tract is a 322+/- acre property in Washington County, located on Steel Creek Rd. and Francis Rd. in Davisboro, GA. The northern border of this tract features frontage along Williamson Creek and Steel Creek. This property has approximately 124+/- acres of planted pines, 116+/- acres of hardwoods and 82+/- acres of cultivated land. The cultivated land is currently being leased by a local farmer for \$2,182.50/year. Steel Creek Tract would be the perfect investment for any buyer! You can easily make this place your new home, weekend retreat, or venture property. Enjoy hunting, farming, fishing, camping, and much more all on your own property. Call today for more information or to view this great property. 912.764.5263

## **TOPO** map

**Source URL:** <a href="https://www.landandrivers.com/property/steel-creek-tract">https://www.landandrivers.com/property/steel-creek-tract</a>