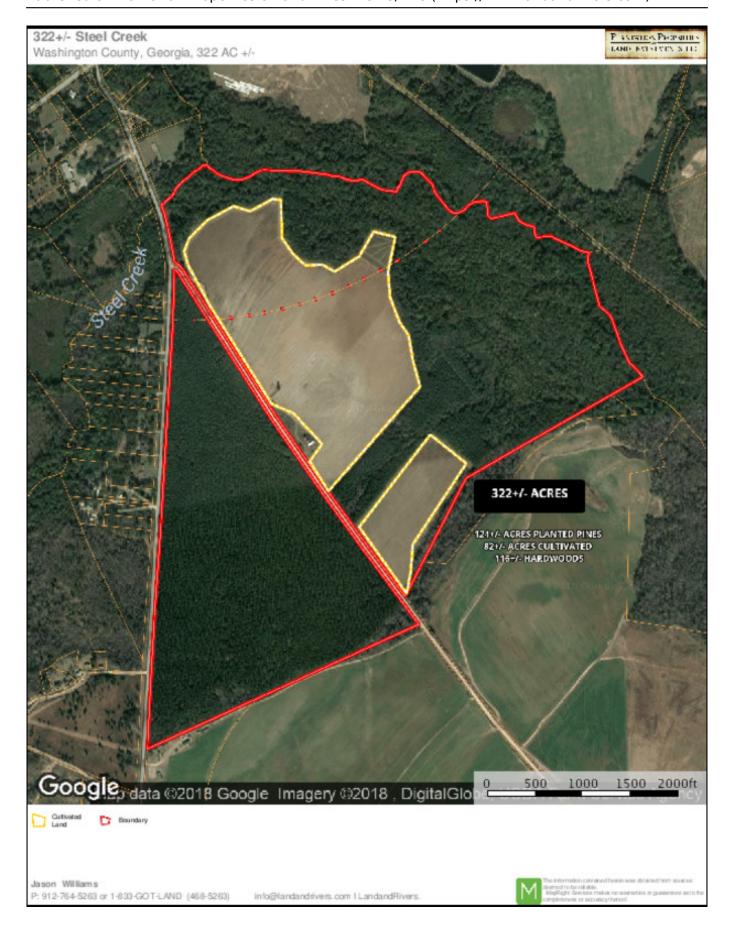

## **Steel Creek Tract**

JUST REDUCED! Steel Creek Tract is a 322+/- acre property in Washington County, located on Steel Creek Rd. and Francis Rd. in Davisboro, GA. The northern border of this tract features frontage along Williamson Creek and Steel Creek. This property has approximately 124+/- acres of planted pines, 116+/- acres of hardwoods and 82+/- acres of cultivated land. The cultivated land is currently being leased by a local farmer for \$2,182.50/year. Steel Creek Tract would be the perfect investment for any buyer! You can easily make this place your new home, weekend retreat, or venture property. Enjoy hunting, farming, fishing, camping, and much more all on your own property. Call today for more information or to view this great property. 912.764.5263

## **Aerial Map**