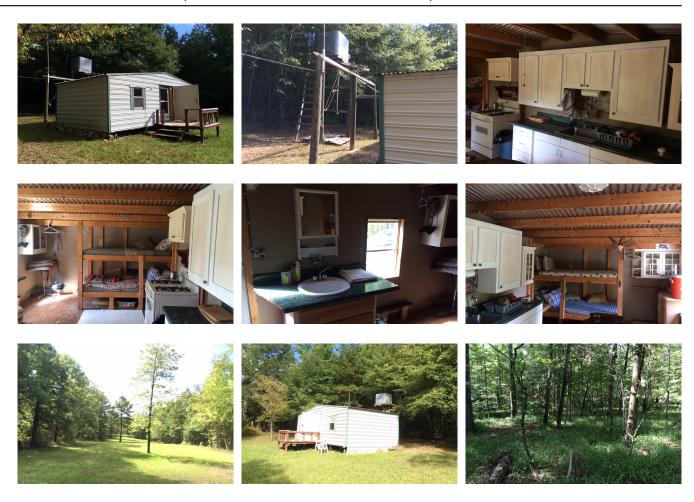

## **Island Creek**

PRICE REDUCED!!!!!! This property is a wonderful hunter's getaway. It features a very nicely done cabin converted from a metal building. It has been insulated, wired and plumbed. The cabin runs off of 2 12v batteries or a generator. It also has an elevated water tank to provide fresh water for usage in the cabin. It also features hardwood bottoms and lots of natural timber. Loaded with White Oaks. If you are looking to have your own slice of heaven to hunt Turkeys, Deer and small game this is your property. Quietly nestled in the backwoods of Hancock county off Island Creek Church Rd very close to lake Sinclaire. The property would be about an hour and a half drive from Atlanta or from Augusta. Call Adam Lee to set up your private tour. 803-603-6600.