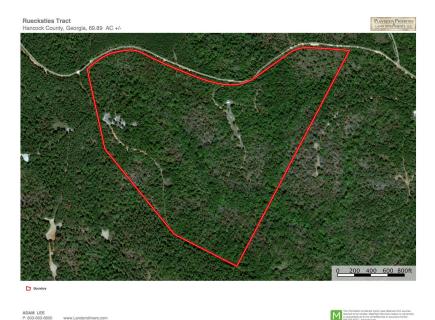

## **Island Creek**

PRICE REDUCED!!!!!! This property is a wonderful hunter's getaway. It features a very nicely done cabin converted from a metal building. It has been insulated, wired and plumbed. The cabin runs off of 2 12v batteries or a generator. It also has an elevated water tank to provide fresh water for usage in the cabin. It also features hardwood bottoms and lots of natural timber. Loaded with White Oaks. If you are looking to have your own slice of heaven to hunt Turkeys, Deer and small game this is your property. Quietly nestled in the backwoods of Hancock county off Island Creek Church Rd very close to lake Sinclaire. The property would be about an hour and a half drive from Atlanta or from Augusta. Call Adam Lee to set up your private tour. 803-603-6600.

Price: \$145,000 Property Type: Land

Status: Sold

Street/Address: 69.89 acres Island Creek Church Rd

City: Sparta
State: Georgia
Zip code: 31087
County: hancock
Acreage: 69

Per Acre Price: \$2,074.69
Phone Number: 803-603-6600
Email: adamlee@landandrivers.com
Google Maps link: View Larger Map