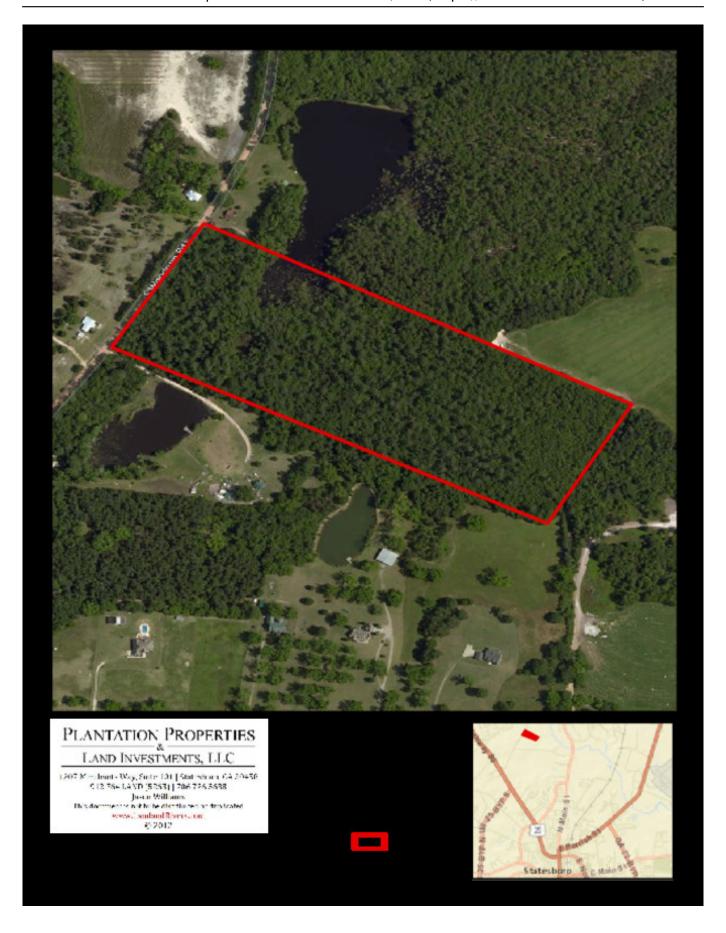

## **Woodrum Rd**

New Listing! 27±acs located on Woodrum Rd in Statesboro, GA. This property features mostly wooded acreage with dirt road frontage. Located in the Mattie Lively and William James school district. This property would be a great investment for any buyer. Make this property your new home site, weekend retreat, or venture property. Call today for more details! 912.764.LAND(5263)

Price: \$94,500 Property Type: Land

Status: Sold

Street/Address: 0 Woodrum Rd

City:

State: Georgia Zip code: 30458 County: bulloch Acreage: 27

**Per Acre Price:** \$3,500.00

**Phone Number:** 912.764.LAND(5263)