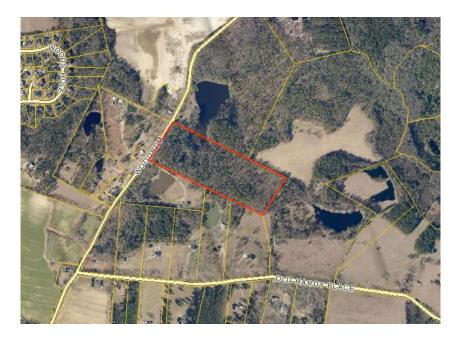

## **Woodrum Rd**

New Listing! 27±acs located on Woodrum Rd in Statesboro, GA. This property features mostly wooded acreage with dirt road frontage. Located in the Mattie Lively and William James school district. This property would be a great investment for any buyer. Make this property your new home site, weekend retreat, or venture property. Call today for more details! 912.764.LAND(5263)

Price: \$94,500 Property Type: Land

Status: Sold

Street/Address: 0 Woodrum Rd

City:

State: Georgia Zip code: 30458 County: bulloch Acreage: 27

**Per Acre Price:** \$3,500.00

**Phone Number:** 912.764.LAND(5263)