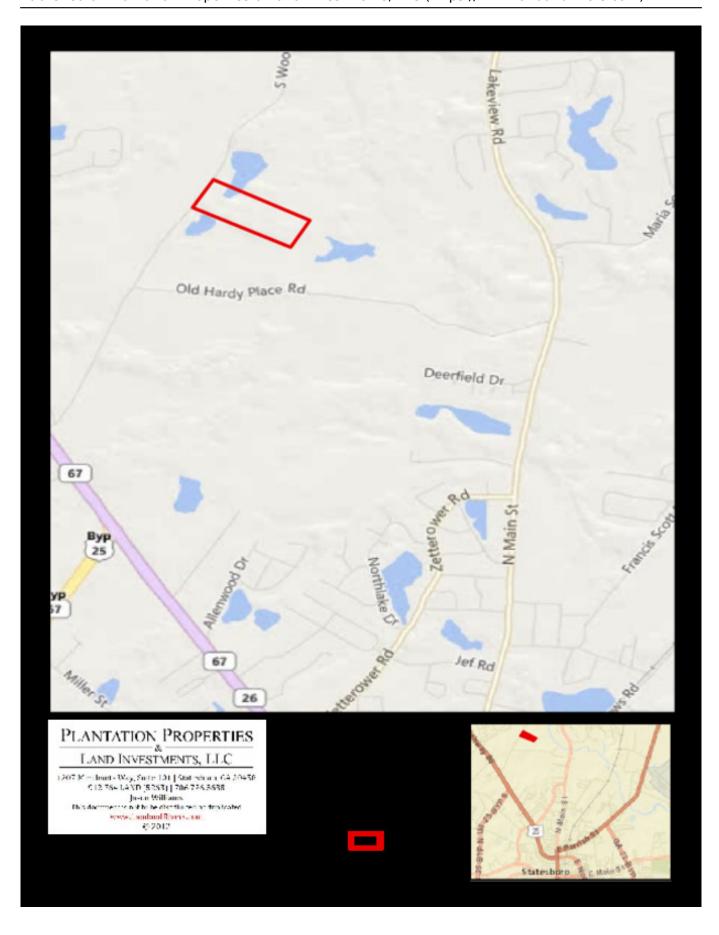

## **Woodrum Rd**

New Listing! 27±acs located on Woodrum Rd in Statesboro, GA. This property features mostly wooded acreage with dirt road frontage. Located in the Mattie Lively and William James school district. This property would be a great investment for any buyer. Make this property your new home site, weekend retreat, or venture property. Call today for more details! 912.764.LAND(5263)

Price: \$94,500 Property Type: Land

Status: Sold

Street/Address: 0 Woodrum Rd

City:

State: Georgia Zip code: 30458 County: bulloch Acreage: 27

**Per Acre Price:** \$3,500.00

**Phone Number:** 912.764.LAND(5263)