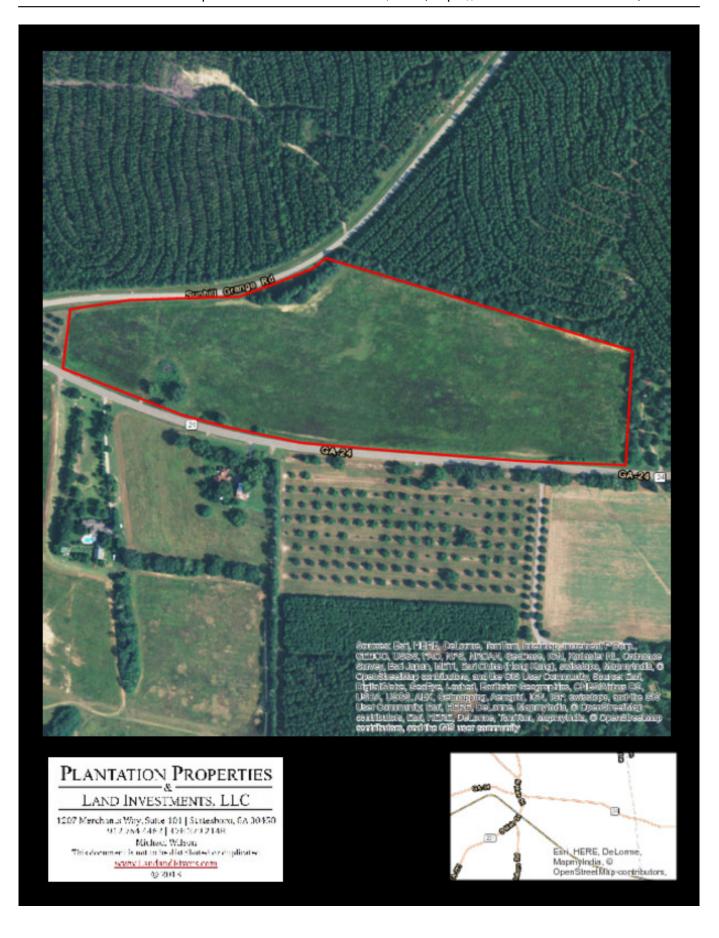

## **Sunhill Grange**

Sunhill Grange is 30 +/- acres in eastern Washington county. The property is largely made up of land that was once in cultivation. There is a small clump of pecan trees along the frontage of Hwy 24. The property has frontage along both Sunhill-Grange Road and Hwy 24. This would make an ideal property for a small farm or home site. The land could easily be converted to pecan grove or vegetable farm.

Price: \$52,325 Property Type: Land Status: Sold Street/Address: HWY 24 East City: Sandersville State: Georgia Zip code: 31082 County: washington Acreage: 30 Per Acre Price: \$1,750.00 Phone Number: (478) 279-2148 Email: michael@landandrivers.com Google Maps link: View Larger Map