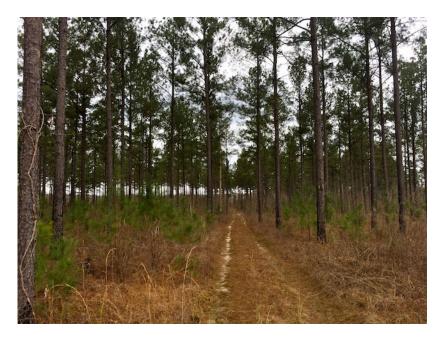

## Steele Creek Tract

The Steele Creek tract is a hunter's dream. This property is loaded with deer, turkey, quail and other small game. There are two wet weather creeks on this property allowing for multiple pond sites. There is paved road frontage on Old Davisboro Rd and multiple house/cabin sites. This property is priced to move. Call Adam Lee at 803-603-6600 to set up your private tour.