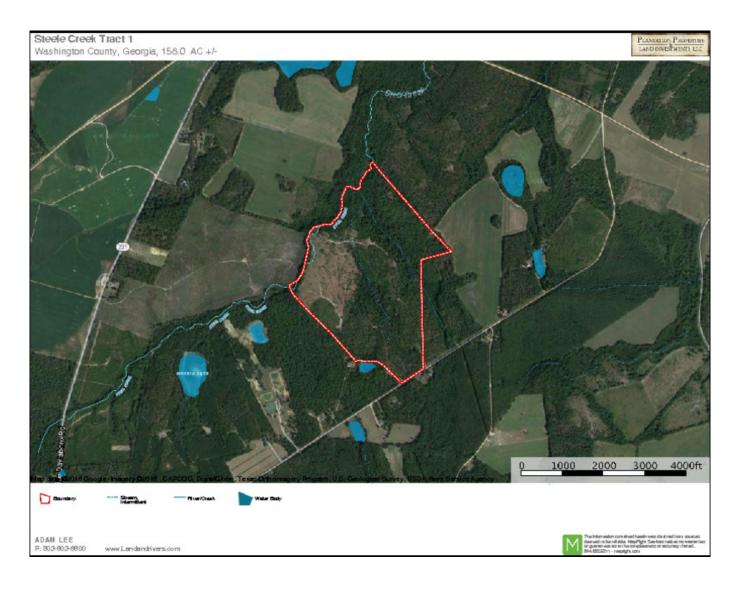

## Steele Creek Tract

The Steele Creek tract is a hunter's dream. This property is loaded with deer, turkey, quail and other small game. There are two wet weather creeks on this property allowing for multiple pond sites. There is paved road frontage on Old Davisboro Rd and multiple house/cabin sites. This property is priced to move. Call Adam Lee at 803-603-6600 to set up your private tour.

Price: \$189,600 Property Type: Land Status: Sold Street/Address: Old Davisboro Rd City: Davisboro State: Georgia Zip code: 31018 County: washington Acreage: 158 Per Acre Price: \$1,200.00 Phone Number: 803-603-6600 Email: adamlee@landandrivers.com Google Maps link: View Larger Map