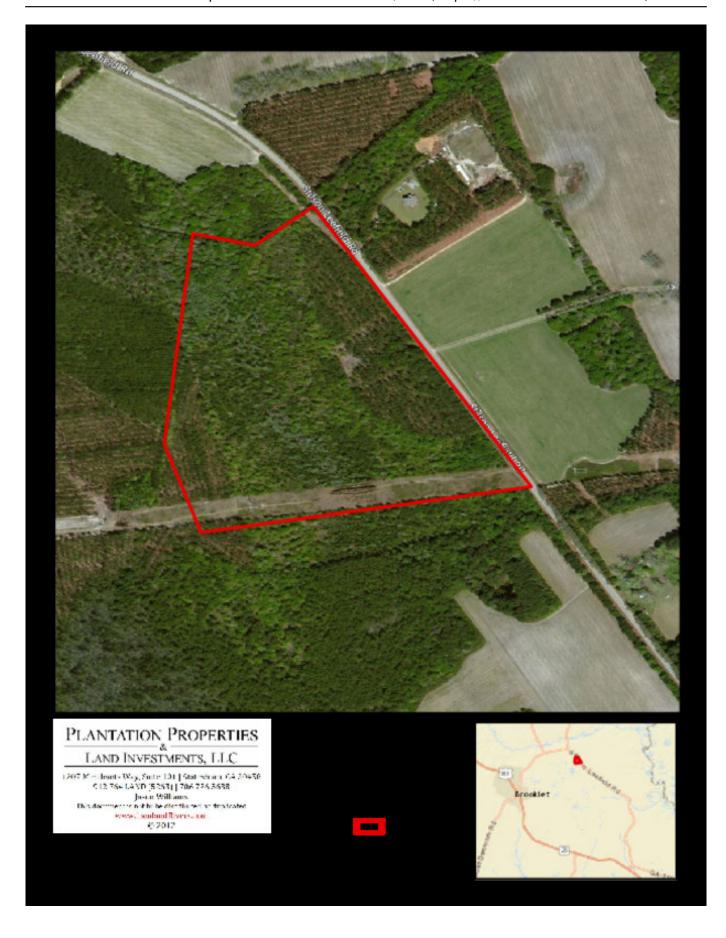

## Stillwoods Tract

Stillwoods Tract is a 45±acre recreational property that would be perfect for hunting, camping, riding four-wheelers, and much more! Located in a very desirable area of Bulloch County, this tract has paved road frontage along Stilson Leefield Rd in Brooklet, GA. Mostly wooded acreage with some open acreage as well that would be perfect for horses and cattle. The planted pines that are located near the road have been cut, but still plenty of hardwoods for you to enjoy the quiet seclusion this property has to offer. Also located in the Brooklet School zone. Call today for more information or to set up an appointment to view this great tract. 912.764.LAND(5263)

Price: \$144,000 Property Type: Land Status: Sold Street/Address: 0 Stilson Leefield Rd City: Brooklet State: Georgia Zip code: 30415 County: bulloch Acreage: 45 Per Acre Price: \$3,200.00 Phone Number: 912.764.LAND(5263) Email: info@landandrivers.com Google Maps link: View Larger Map