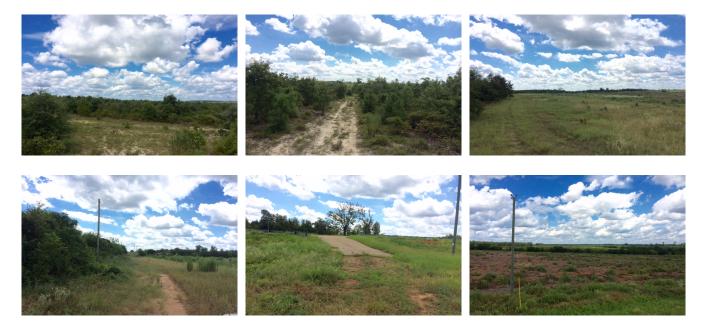

## **Harrell Tract**

The Harrell Tract is located on Highway 88 just outside of Wrens Ga. There is frontage and multiple accesses on Highway 88 as well as Moore Rd. The tract consists mostly of natural regineration hardwood with some pine mixed in. There is approximately 33 acres of open tillable ground at the frontage of Highway 88 that would make for a great dove field or renting out to a local farmer. Power is run into the property from Highway 88 as well. This tract lends itself to be a long term timber tract and recreation tract. Very convenient to Augusta, Sandersville, Atlanta or Savanna. It has plenty of internal roads and food plots for riding your atv/utv/dirt bike. There are lots of deer on this tract as well as a few quail. There is a large spring on the back portion of the property with lots of flowing water. This possibly would make for a good pond site. Currently the property has a mineral lease in place. This tract could be your canvas to build your dream property. To set up your private visit please contact Adam Lee at 803-603-6600.