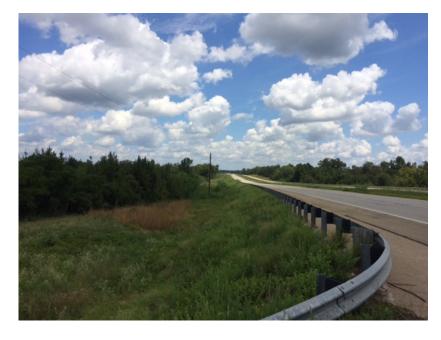

## **Harrell Tract**

The Harrell Tract is located on Highway 88 just outside of Wrens Ga. There is frontage and multiple accesses on Highway 88 as well as Moore Rd. The tract consists mostly of natural regineration hardwood with some pine mixed in. There is approximately 33 acres of open tillable ground at the frontage of Highway 88 that would make for a great dove field or renting out to a local farmer. Power is run into the property from Highway 88 as well. This tract lends itself to be a long term timber tract and recreation tract. Very convenient to Augusta, Sandersville, Atlanta or Savanna. It has plenty of internal roads and food plots for riding your atv/utv/dirt bike. There are lots of deer on this tract as well as a few quail. There is a large spring on the back portion of the property with lots of flowing water. This possibly would make for a good pond site. Currently the property has a mineral lease in place. This tract could be your canvas to build your dream property. To set up your private visit please contact Adam Lee at 803-603-6600.