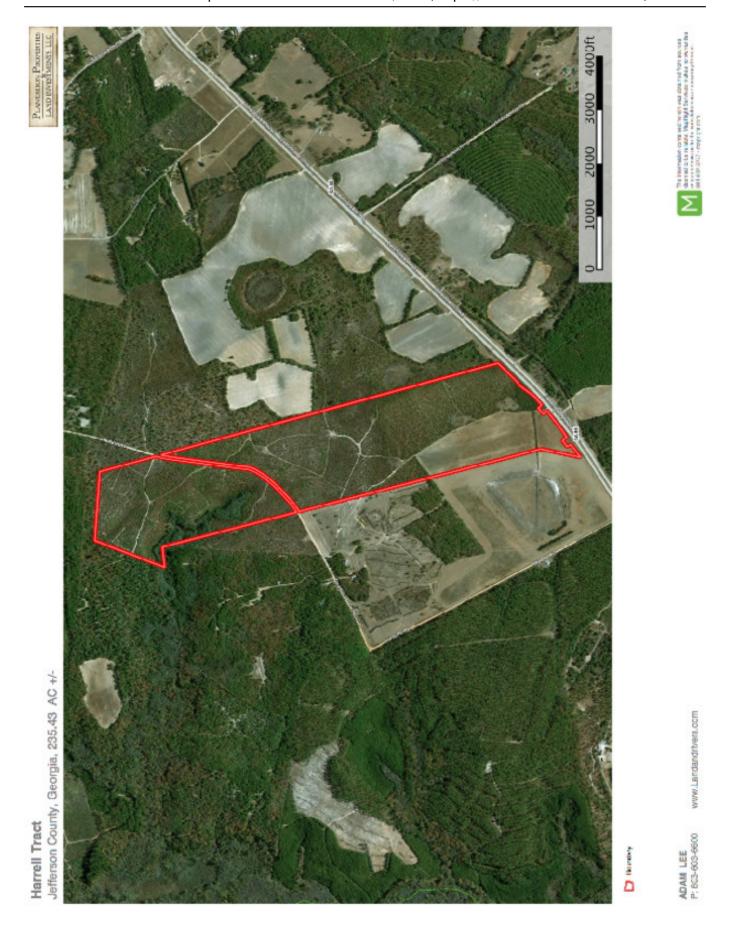

## **Harrell Tract**

The Harrell Tract is located on Highway 88 just outside of Wrens Ga. There is frontage and multiple accesses on Highway 88 as well as Moore Rd. The tract consists mostly of natural regineration hardwood with some pine mixed in. There is approximately 33 acres of open tillable ground at the frontage of Highway 88 that would make for a great dove field or renting out to a local farmer. Power is run into the property from Highway 88 as well. This tract lends itself to be a long term timber tract and recreation tract. Very convenient to Augusta, Sandersville, Atlanta or Savanna. It has plenty of internal roads and food plots for riding your atv/utv/dirt bike. There are lots of deer on this tract as well as a few quail. There is a large spring on the back portion of the property with lots of flowing water. This possibly would make for a good pond site. Currently the property has a mineral lease in place. This tract could be your canvas to build your dream property. To set up your private visit please contact Adam Lee at 803-603-6600.

Status: Sold

Street/Address: 11401-11967 Fenns Bridge Rd

City: Avera State: Georgia Zip code: 30803 County: jefferson Acreage: 235

Per Acre Price: \$0.00

Phone Number: 803-603-6600 Email: adamlee@landandrivers.com