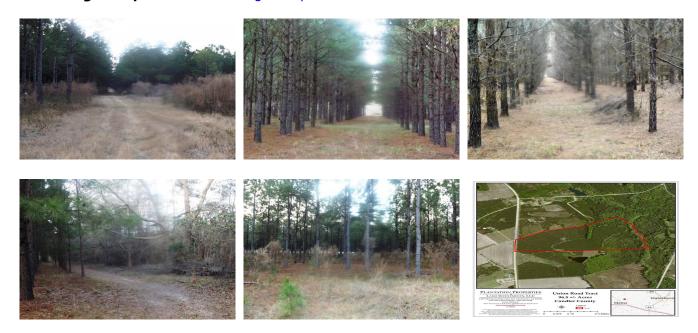

## **Union Road Tract**

SOLD!!!! 96+/- acre Beautiful Candler County Timber Farm! Lovely wooded tract with a natural hardwood branch. Great investment opportunity for any buyer. Perfect hunting retreat, weekend getaway or home site in the country. Property consists mostly of pine plantation. Approximately 45+/- acres of 20year old planted pines that have been 3rd row thinned, 17+/- acres in 11year old planted pines with the remaining 34+/- acres in natural hardwood regeneration (cut in 1999). This is a very nice tract. Won't last long!!!! A MUST SEE!!! call Jason Today 912.764.LAND(5263)

Features: Pine Plantation Hardwoods Branch Wildlife

Price: \$170,000 Property Type: Land Status: Sold

Street/Address: Union Rd

City: Metter
State: Georgia
Zip code: 30439
County: candler
Acreage: 97

Per Acre Price: \$0.00

## Google Maps link: View Larger Map

**Source URL:** <a href="https://www.landandrivers.com/property/union-road-tract">https://www.landandrivers.com/property/union-road-tract</a>