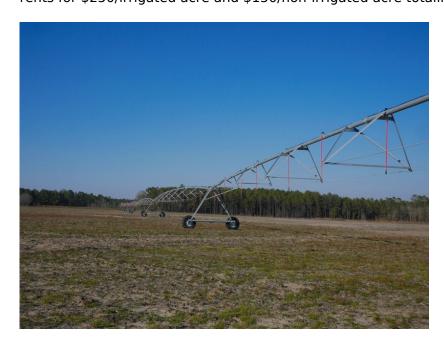

#### **Sweetwater Creek Farm**

Sweetwater Creek Farm is an ideal income producing irrigated farm located in the heart of southeast Georgia. This 580± acre farm is located on Holland Cemetery Rd and Moody Cemetery Rd off GA-15 S/Blackshear Hwy. approximately 15 miles east of Alma, Georgia and about 17 miles southeast of Baxley, Georgia. This farm is easily accessible from Savannah, Jacksonville, Macon and Atlanta. South Georgia is well known for its superiority in agriculture and exceptional hunting. The farm consists of income producing irrigated and non irrigated crop land, a small pond, timberland and is bordered to the east by Sweetwater Creek. The farm has good soils for agriculture and timber production. The acreage breakdown for the farm land is a total of 350.54 acres of cultivated land with 313.62 acres under irrigation and 36.96 acres of non-irrigated. There are three center pivot irrigation systems that cover a total of 402.86 acres of land, 89± of those acres have not yet been converted to cropland. Irrigation is supplied by two 12" wells powered by diesel engines. The property also features underground power and a good interior road system. All property rights convey with this farm, including water and mineral rights. This farm offers a great investment opportunity with its current lease and potential to convert additional acreage to arable land. Make this property your new farm, hunting retreat, home site or venture property. Total Annual Farm Income: The farm land currently rents for \$250/irrigated acre and \$150/non-irrigated acre totaling an amount of \$83,950 annually.