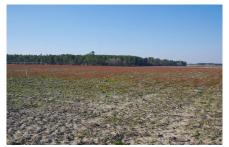

#### **Sweetwater Creek Farm**

Sweetwater Creek Farm is an ideal income producing irrigated farm located in the heart of southeast Georgia. This 580± acre farm is located on Holland Cemetery Rd and Moody Cemetery Rd off GA-15 S/Blackshear Hwy. approximately 15 miles east of Alma, Georgia and about 17 miles southeast of Baxley, Georgia. This farm is easily accessible from Savannah, Jacksonville, Macon and Atlanta. South Georgia is well known for its superiority in agriculture and exceptional hunting. The farm consists of income producing irrigated and non irrigated crop land, a small pond, timberland and is bordered to the east by Sweetwater Creek. The farm has good soils for agriculture and timber production. The acreage breakdown for the farm land is a total of 350.54 acres of cultivated land with 313.62 acres under irrigation and 36.96 acres of non-irrigated. There are three center pivot irrigation systems that cover a total of 402.86 acres of land, 89± of those acres have not yet been converted to cropland. Irrigation is supplied by two 12" wells powered by diesel engines. The property also features underground power and a good interior road system. All property rights convey with this farm, including water and mineral rights. This farm offers a great investment opportunity with its current lease and potential to convert additional acreage to arable land. Make this property your new farm, hunting retreat, home site or venture property. Total Annual Farm Income: The farm land currently rents for \$250/irrigated acre and \$150/non-irrigated acre totaling an amount of \$83,950 annually.