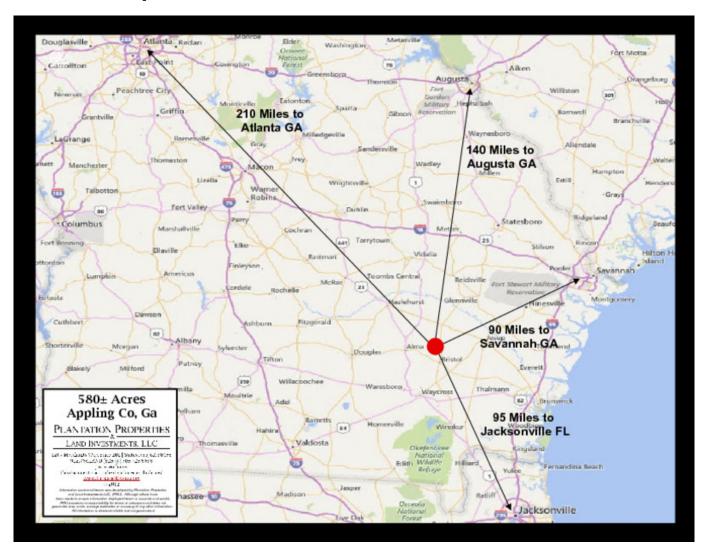

#### **Sweetwater Creek Farm**

Sweetwater Creek Farm is an ideal income producing irrigated farm located in the heart of southeast Georgia. This 580± acre farm is located on Holland Cemetery Rd and Moody Cemetery Rd off GA-15 S/Blackshear Hwy. approximately 15 miles east of Alma, Georgia and about 17 miles southeast of Baxley, Georgia. This farm is easily accessible from Savannah, Jacksonville, Macon and Atlanta. South Georgia is well known for its superiority in agriculture and exceptional hunting. The farm consists of income producing irrigated and non irrigated crop land, a small pond, timberland and is bordered to the east by Sweetwater Creek. The farm has good soils for agriculture and timber production. The acreage breakdown for the farm land is a total of 350.54 acres of cultivated land with 313.62 acres under irrigation and 36.96 acres of non-irrigated. There are three center pivot irrigation systems that cover a total of 402.86 acres of land, 89± of those acres have not yet been converted to cropland. Irrigation is supplied by two 12" wells powered by diesel engines. The property also features underground power and a good interior road system. All property rights convey with this farm, including water and mineral rights. This farm offers a great investment opportunity with its current lease and potential to convert additional acreage to arable land. Make this property your new farm, hunting retreat, home site or venture property. Total Annual Farm Income: The farm land currently rents for \$250/irrigated acre and \$150/non-irrigated acre totaling an amount of \$83,950 annually.

#### **Location Map**