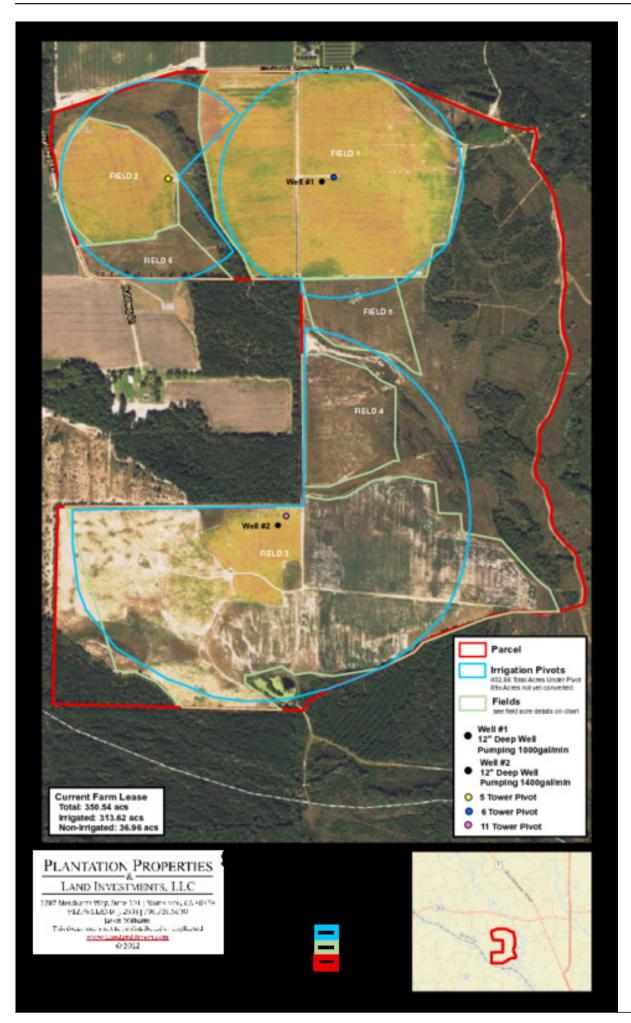

#### **Sweetwater Creek Farm**

Sweetwater Creek Farm is an ideal income producing irrigated farm located in the heart of southeast Georgia. This 580± acre farm is located on Holland Cemetery Rd and Moody Cemetery Rd off GA-15 S/Blackshear Hwy. approximately 15 miles east of Alma, Georgia and about 17 miles southeast of Baxley, Georgia. This farm is easily accessible from Savannah, Jacksonville, Macon and Atlanta. South Georgia is well known for its superiority in agriculture and exceptional hunting. The farm consists of income producing irrigated and non irrigated crop land, a small pond, timberland and is bordered to the east by Sweetwater Creek. The farm has good soils for agriculture and timber production. The acreage breakdown for the farm land is a total of 350.54 acres of cultivated land with 313.62 acres under irrigation and 36.96 acres of non-irrigated. There are three center pivot irrigation systems that cover a total of 402.86 acres of land, 89± of those acres have not yet been converted to cropland. Irrigation is supplied by two 12" wells powered by diesel engines. The property also features underground power and a good interior road system. All property rights convey with this farm, including water and mineral rights. This farm offers a great investment opportunity with its current lease and potential to convert additional acreage to arable land. Make this property your new farm, hunting retreat, home site or venture property. Total Annual Farm Income: The farm land currently rents for \$250/irrigated acre and \$150/non-irrigated acre totaling an amount of \$83,950 annually.

### **Detailed Aerial Map**