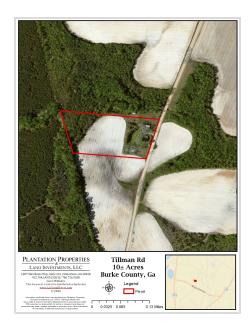

## Tillman Rd

10acs with dirt road frontage located on Tillman Rd in Midville, GA. This property consists of a 3,859sq.ft Old Plantation Home that was built in the late 1700s with a mixture of cultivated land and wooded land. There are also a few other structures on the property but would require some repairs as well as the house. Call today for more details or to view this property.

**Price:** \$35,000

Property Type: Land

Status: Sold

Street/Address: 0 Tillman Rd

City: midville State: Georgia Zip code: 30441 County: burke Acreage: 10

**Per Acre Price:** \$0.00

**Phone Number:** 912.764.LAND(5263)