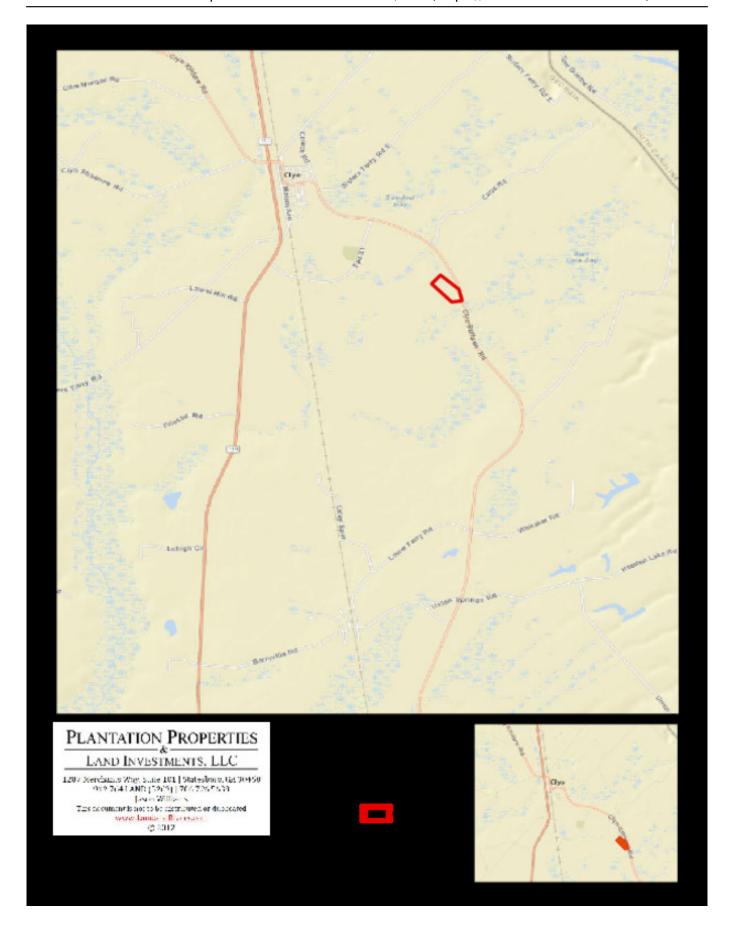

Price: \$185,000 Property Type: Land Status: Sold Street/Address: 3879 Stillwell Clyo Rd City: Clyo State: Georgia Zip code: 31329 County: effingham Acreage: 15 Per Acre Price: \$0.00 Phone Number: 912.764.LAND(5263) Email: info@landandrivers.com Google Maps link: <u>View Larger Map</u>