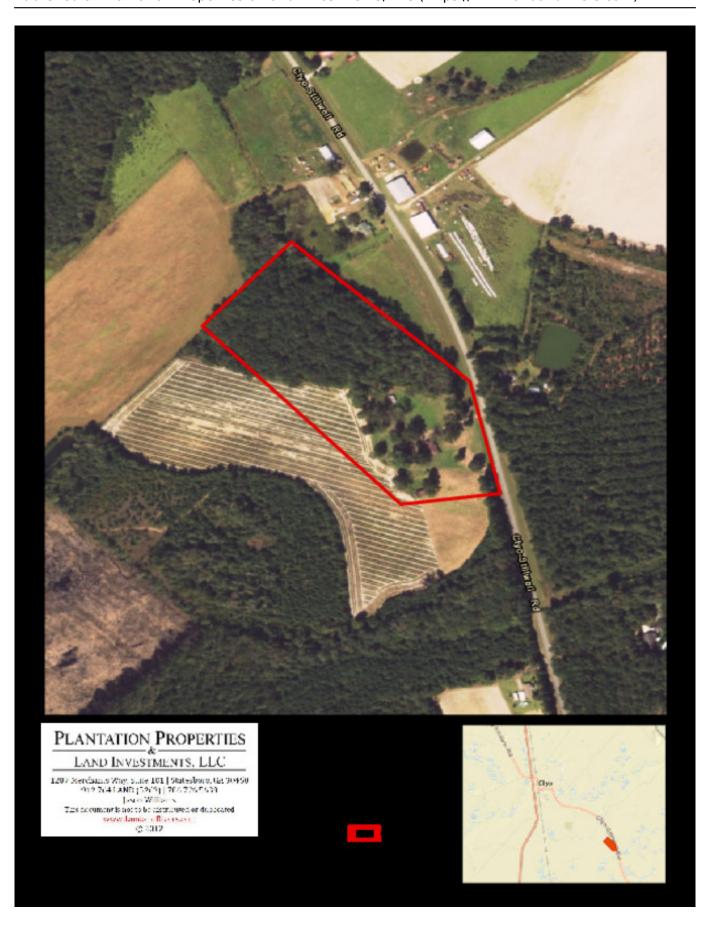

## Stillwell Clyo Farm

Stillwell Clyo Farm is a 15±acre farm that features partially wooded acreage with hardwood timber, open land, a 3bedroom 1.5bath ranch style home, 3 barns, and scattered live oak trees around the house and barn. There is also a well and septic already in place. The house is currently being rented for \$800/month. Conveniently located to Savannah, Bluffton, and Hilton Head, this property would make a great little country farm. The quiet seclusion is just right for those seeking to relax form all the hustle and bustle yet only minutes away from lots of shopping and restaurants. You can easily make this place your new home, weekend retreat, or venture property. Call today for more information or to set up an appointment to view this tract..912.764.LAND(5263)

Price: \$185,000 Property Type: Land Status: Sold Street/Address: 3879 Stillwell Clyo Rd City: Clyo State: Georgia Zip code: 31329 County: effingham Acreage: 15 Per Acre Price: \$0.00 Phone Number: 912.764.LAND(5263) Email: info@landandrivers.com Google Maps link: <u>View Larger Map</u>