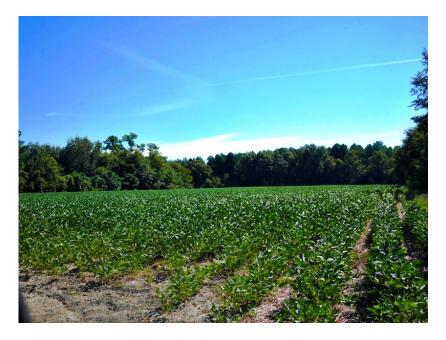

## Kelly Rd

Kelly Rd is a 154±acre tract featuring a majority of cultivated farm land with some wooded acreage in the northern section of the property. There is an 80±acre cultivated field on one side of the road and an 18±acre field on the other side. Located just outside of Statesboro, GA on Kelly Rd and Cliponreka Rd, this tract would be a great investment for any buyer. Make this property your new farm, weekend retreat, home site or venture property. Enjoy farming, hunting, camping and more all on your own land. Let us know if you have an interest in this farm and we will make arrangements to show you this property. 912.764.LAND(5263)