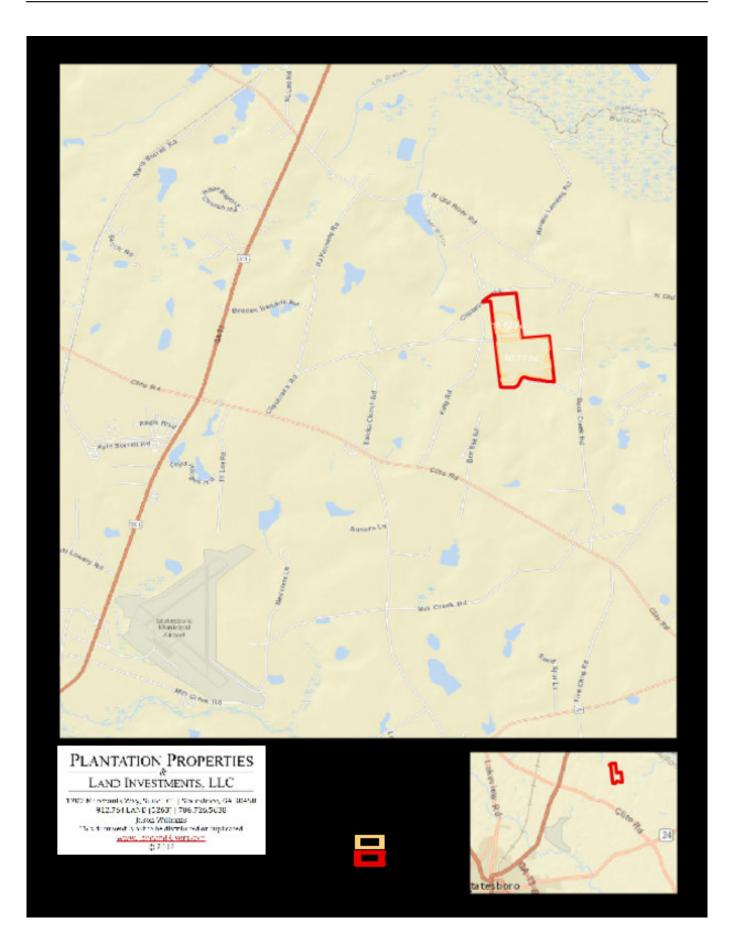

## Kelly Rd

Kelly Rd is a 154±acre tract featuring a majority of cultivated farm land with some wooded acreage in the northern section of the property. There is an 80±acre cultivated field on one side of the road and an 18±acre field on the other side. Located just outside of Statesboro, GA on Kelly Rd and Cliponreka Rd, this tract would be a great investment for any buyer. Make this property your new farm, weekend retreat, home site or venture property. Enjoy farming, hunting, camping and more all on your own land. Let us know if you have an interest in this farm and we will make arrangements to show you this property. 912.764.LAND(5263)

Price: \$400,400 Property Type: Land Status: Sold Street/Address: 0 Kelly Rd City: State: Georgia Zip code: 30458 County: bulloch Acreage: 154 Per Acre Price: \$2,600.00 Phone Number: 912.764.LAND(5263) Email: info@landandrivers.com Google Maps link: View Larger Map