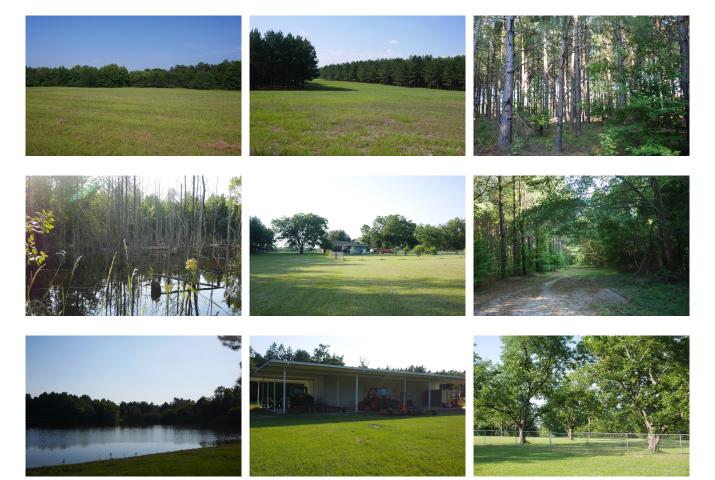

## **Pineland Waters**

Pineland Waters Plantation is a beautiful 253± acre property. Partially wooded with merchantable and pre-merchantable timber, open fields, tons of wildlife and much more! It is completely fenced and is a well kept hunting/recreational tract. The fencing would also work well for a Cattle operation or Horse/Equestrian facility. The residence is a renovated 1,389 sq ft brick home set in a pecan grove (several varieties) with new wells & well house, covered deck and the yard has many saw tooth oaks and fruit trees. There is a nice 6+/- acre pond stocked w/Brim, Bass & Carp, and also two smaller ponds on the property. The Large metal workshop has one bedroom, great room w/pot belly stove, loft bedroom area, kitchen, washer/dryer connections, 3 enclosed bays for equipment, cleaning rack, well & well house, large walk-in cooler and covered storage space. Also a large connex container. The property features long paved road frontage and excellent road system through-out. Located approximately 50 miles from Augusta, near Millen, Sardis & Perkins in Jenkins County. !!! Make this property your new weekend retreat, home site or venture property. Enjoy hunting, fishing, trail rides, camping and more all on your own land. Let us know if you have interest in this exceptional property and we will be happy to set up a showing. 912.764.LAND(5263) Acreage Breakdown 78± Loblolly Pines (1999) 10± Loblolly Planted Pines (26 years old)  $68\pm$  Fields/Foodplots 7± Ponds 4± House/Pecans/Equipment Shed