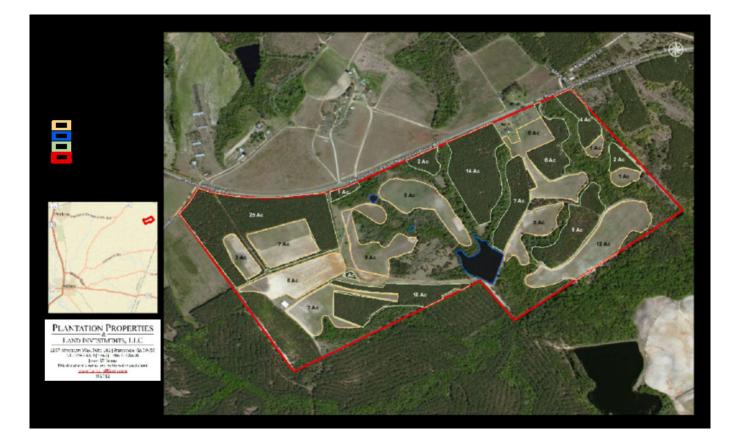

## **Pineland Waters**

Pineland Waters Plantation is a beautiful 253± acre property. Partially wooded with merchantable and pre-merchantable timber, open fields, tons of wildlife and much more! It is completely fenced and is a well kept hunting/recreational tract. The fencing would also work well for a Cattle operation or Horse/Equestrian facility. The residence is a renovated 1,389 sq ft brick home set in a pecan grove (several varieties) with new wells & well house, covered deck and the yard has many saw tooth oaks and fruit trees. There is a nice 6+/- acre pond stocked w/Brim, Bass & Carp, and also two smaller ponds on the property. The Large metal workshop has one bedroom, great room w/pot belly stove, loft bedroom area, kitchen, washer/dryer connections, 3 enclosed bays for equipment, cleaning rack, well & well house, large walk-in cooler and covered storage space. Also a large connex container. The property features long paved road frontage and excellent road system through-out. Located approximately 50 miles from Augusta, near Millen, Sardis & Perkins in Jenkins County. !!! Make this property your new weekend retreat, home site or venture property. Enjoy hunting, fishing, trail rides, camping and more all on your own land. Let us know if you have interest in this exceptional property and we will be happy to set up a showing. 912.764.LAND(5263) Acreage Breakdown 78± Loblolly Pines (1999) 10± Loblolly Planted Pines (26 years old)  $68\pm$  Fields/Foodplots 7± Ponds 4± House/Pecans/Equipment Shed