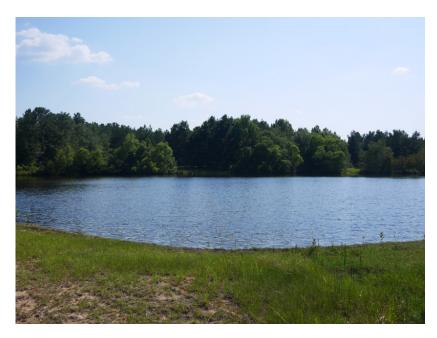

## **Pineland Waters**

Pineland Waters Plantation is a beautiful 253± acre property. Partially wooded with merchantable and pre-merchantable timber, open fields, tons of wildlife and much more! It is completely fenced and is a well kept hunting/recreational tract. The fencing would also work well for a Cattle operation or Horse/Equestrian facility. The residence is a renovated 1,389 sq ft brick home set in a pecan grove (several varieties) with new wells & well house, covered deck and the yard has many saw tooth oaks and fruit trees. There is a nice 6+/- acre pond stocked w/Brim, Bass & Carp, and also two smaller ponds on the property. The Large metal workshop has one bedroom, great room w/pot belly stove, loft bedroom area, kitchen, washer/dryer connections, 3 enclosed bays for equipment, cleaning rack, well & well house, large walk-in cooler and covered storage space. Also a large connex container. The property features long paved road frontage and excellent road system through-out. Located approximately 50 miles from Augusta, near Millen, Sardis & Perkins in Jenkins County. !!! Make this property your new weekend retreat, home site or venture property. Enjoy hunting, fishing, trail rides, camping and more all on your own land. Let us know if you have interest in this exceptional property and we will be happy to set up a showing. 912.764.LAND(5263) Acreage Breakdown 78± Loblolly Pines (1999) 10± Loblolly Planted Pines (26 years old)  $68\pm$  Fields/Foodplots 7± Ponds 4± House/Pecans/Equipment Shed